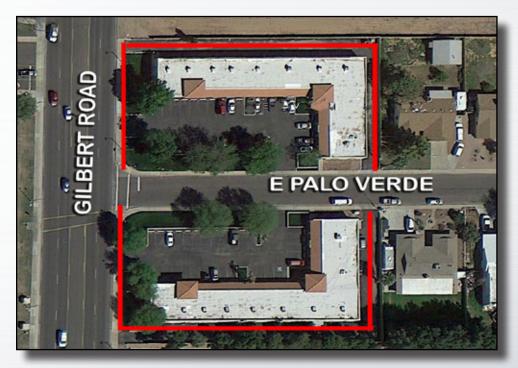

### Aerial - Site Map & Demographics

| DEMOGRAPHICS           | 1 Mile   | 3 Miles  | 5 Miles  |
|------------------------|----------|----------|----------|
| 2016 Total Population: | 16,425   | 125,981  | 380,436  |
| Pop Growth 2016-2021:  | 8.02%    | 7.84%    | 8.21%    |
| Average Age:           | 35.90    | 35.60    | 34.70    |
|                        |          |          |          |
| Households             |          |          |          |
| 2016 Total Households: | 5,867    | 44,584   | 133,269  |
| HH Growth 2016-2021:   | 8.32%    | 8.05%    | 8.30%    |
| Median HH Income:      | \$70,956 | \$76,912 | \$62,621 |
| Avg Household Size:    | 2.80     | 2.80     | 2.80     |
|                        |          |          |          |