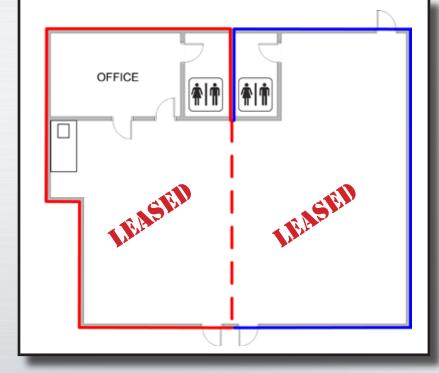

#### Office/Retail Suites For Lease

Suite 6 Suite 8 ±744 SF ±656 SF \$16.95 MG \$16.95 MG

For More Information, Please Contact:

Matt Zaccardi D: 480.966.7625 M: 602.561.1339

### Office/Retail Suites For Lease

Suite 6-6 ±744 SF \$16.95 MG

Suite 6-8 ±656 SF \$16.95 MG

For More Information, Please Contact:

Matt Zaccardi D: 480.966.7625 M: 602.561.1339