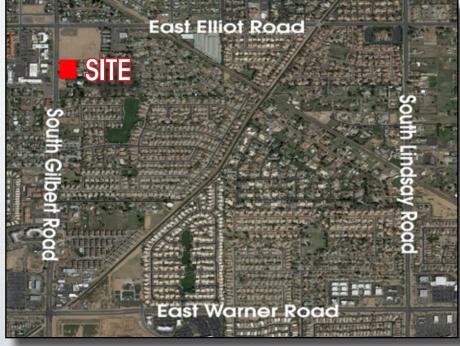

### Aerial - Site Map & Demographics

| DEMOGRAPHICS           | 1 Mile   | 3 Miles  | 5 Miles  |
|------------------------|----------|----------|----------|
| 2016 Total Population: | 16,425   | 125,981  | 380,436  |
| Pop Growth 2016-2021:  | 8.02%    | 7.84%    | 8.21%    |
| Average Age:           | 35.90    | 35.60    | 34.70    |
|                        |          |          |          |
| Households             |          |          |          |
| 2016 Total Households: | 5,867    | 44,584   | 133,269  |
| HH Growth 2016-2021:   | 8.32%    | 8.05%    | 8.30%    |
| Median HH Income:      | \$70,956 | \$76,912 | \$62,621 |
| Avg Household Size:    | 2.80     | 2.80     | 2.80     |
|                        |          |          |          |