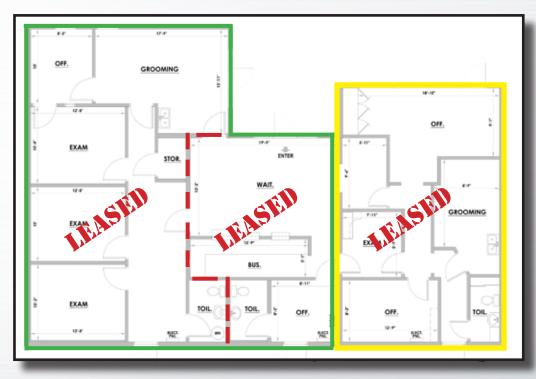

### Office/Retail Suites For Lease

Suite 7-1 ±1,057 SF Suite 7-2 ±593 SF

Suite 7-3 ±740 SF LEASED

**Suite 7-12** ±684 SF \$16.95 MG **Suite 7-10** ±756 SF

For More Information, Please Contact:

Matt Zaccardi D: 480.966.7625 M: 602.561.1339