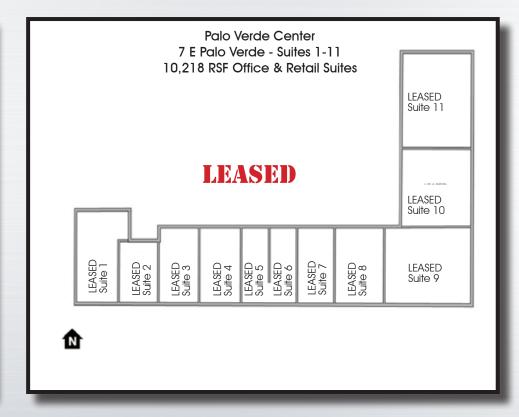

# Palo Verde Center 7 Palo Verde, Gilbert, AZ 85296

### Office/Retail Suites For Lease

Suite 7-1 ±1,057 SF Suite 7-2 ±593 SF

Suite 7-3 ±740 SF LEASED

**Suite 7-12** ±684 SF \$16.95 MG **Suite 7-10** ±756 SF

For More Information, Please Contact:

Matt Zaccardi D: 480.966.7625 M: 602.561.1339