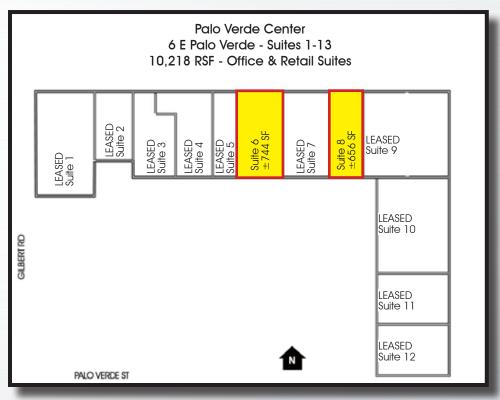

# Palo Verde Center 6 Palo Verde, Gilbert, AZ 85296

### Office/Retail Suites For Lease

Suite 6-6 ±744 SF \$16.95 MG

Suite 6-8 ±656 SF \$16.95 MG

For More Information, Please Contact:

Matt Zaccardi D: 480.966.7625 M: 602.561.1339