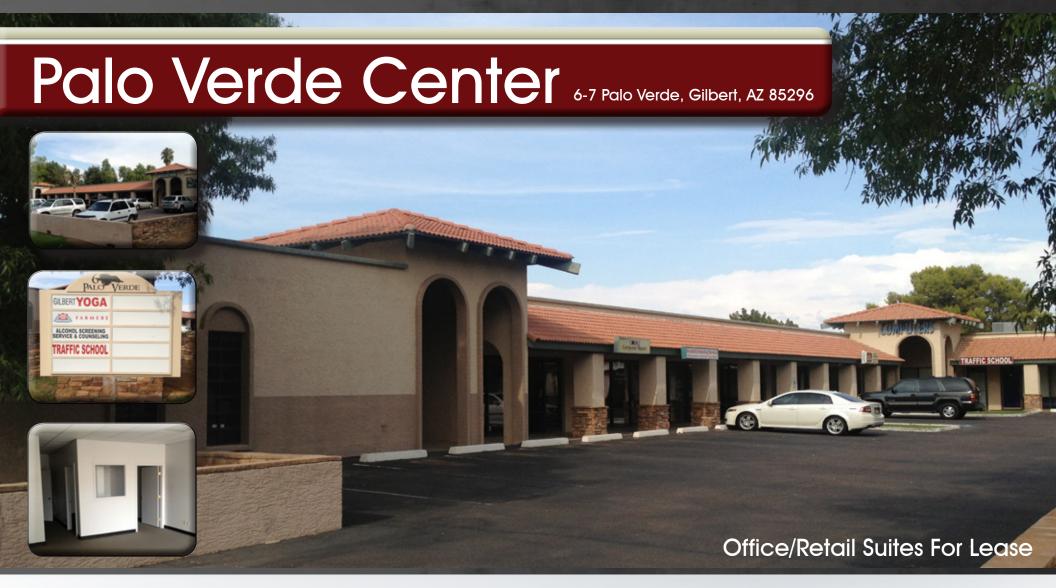

## Palo Verde Center

# Palo Verde Center 6-7 Palo Verde, Gilbert, AZ 85296

- ±20,546 SF Multi-Tenant Project in the Heart of Gilbert
- Prime Central Downtown Gilbert Location
- Built-Out Retail Suites & Offices Range From ±656 744 SF
- Great Visibility & Access on Gilbert Rd
- Frontage on Gilbert Rd
- Traffic Count Exceeds 52,000 VPD
- Monument Signage Available
- C-2 Zoning, City of Gilbert
- Access to US-60 & Loop 202 (San Tan Fwy)