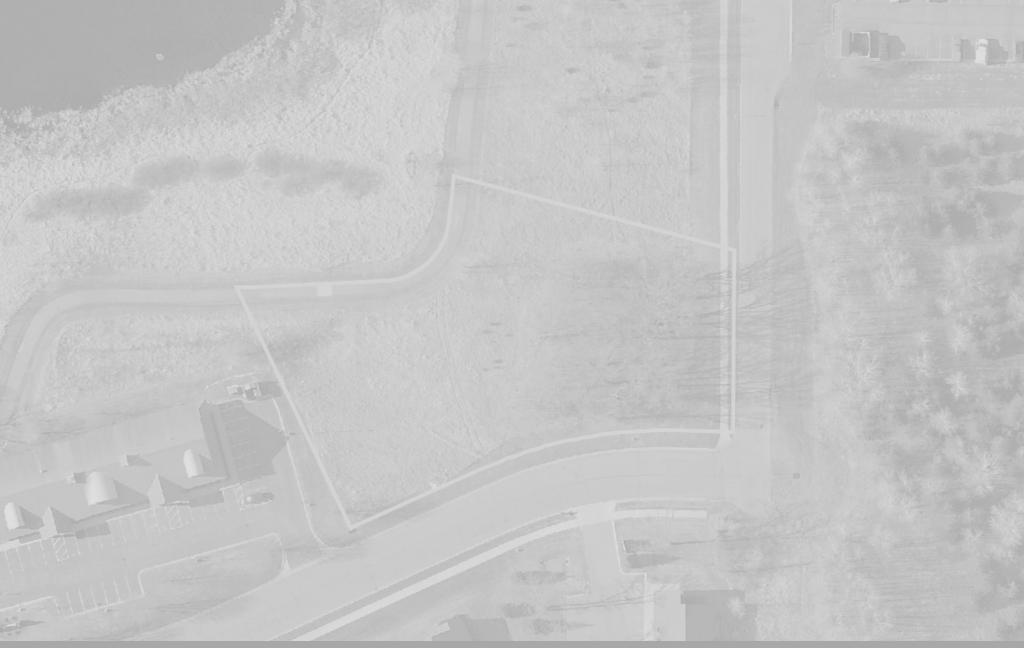

#### PROPERTY OVERVIEW

Great opportunity to develop 56,192 sq ft lot (1.29 acres) in the heart of Sartell's Medical Arts Campus. Comprehensive Design Zoning allows for a variety of uses. Gorgeous setting overlooking pond perfect location for office/medical with easy access and retail nearby.

#### PROPERTY HIGHLIGHTS

- Medical Arts Campus
- Comprehensive Design Zoning
- 1.29 Acres
- Sewer and water available
- Excellent Location

| Sale Price: | \$309,058     |
|-------------|---------------|
| PID Number: | 92.57044.0904 |
| Lot Size:   | 1.29 Acres    |
| 2018 Tax:   | \$11,036      |
| Zoning:     | CDZ           |