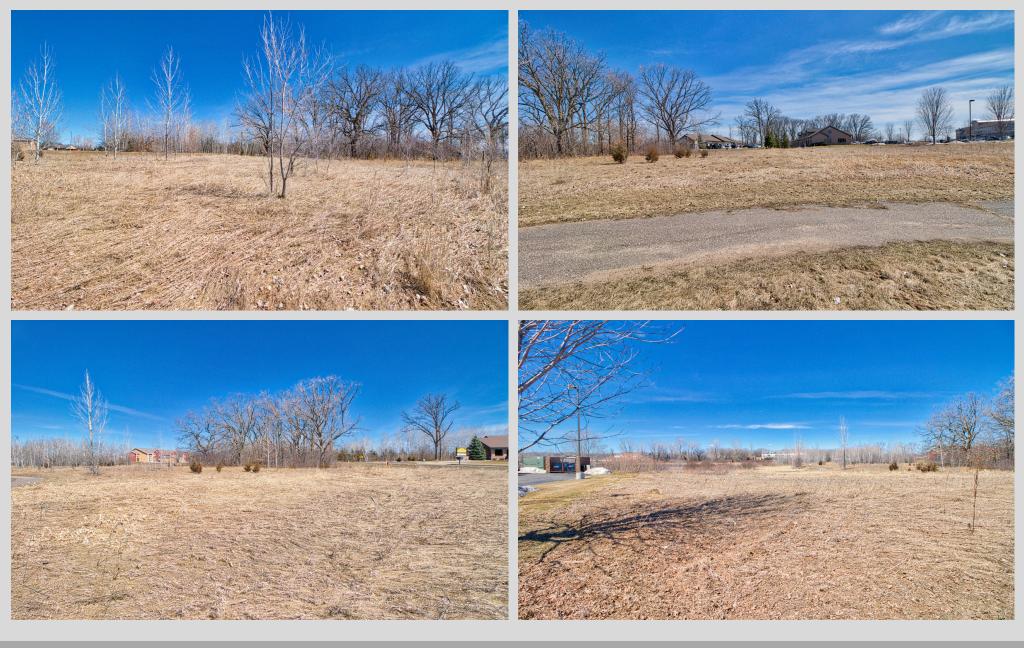

#### PROPERTY OVERVIEW

Great opportunity to develop 56,192 sq ft lot (1.29 acres) in the heart of Sartell's Medical Arts Campus. Comprehensive Design Zoning allows for a variety of uses. Gorgeous setting overlooking pond perfect location for office/medical with easy access and retail nearby.

#### PROPERTY HIGHLIGHTS

- Medical Arts Campus
- Comprehensive Design Zoning
- 1.29 Acres
- Sewer and water available
- Excellent Location

| Sale Price: | \$309,058     |
|-------------|---------------|
| PID Number: | 92.57044.0904 |
| Lot Size:   | 1.29 Acres    |
| 2018 Tax:   | \$11,036      |
| Zoning:     | CDZ           |