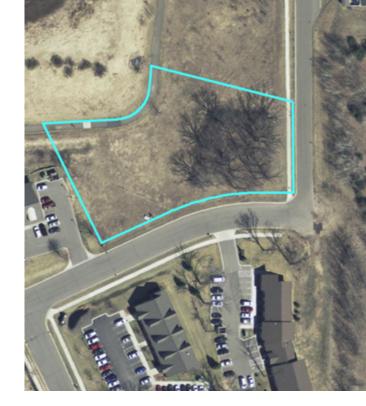

#### PROPERTY OVERVIEW

Great opportunity to develop 56,192 sq ft lot (1.29 acres) in the heart of Sartell's Medical Arts Campus. Comprehensive Design Zoning allows for a variety of uses. Gorgeous setting overlooking pond perfect location for office/medical with easy access and retail nearby.

#### PROPERTY HIGHLIGHTS

- Medical Arts Campus
- Comprehensive Design Zoning
- 1.29 Acres
- Sewer and water available
- Excellent Location

| Sale Price: | \$309,058     |
|-------------|---------------|
| PID Number: | 92.57044.0904 |
| Lot Size:   | 1.29 Acres    |
| 2018 Tax:   | \$11,036      |
| Zoning:     | CDZ           |