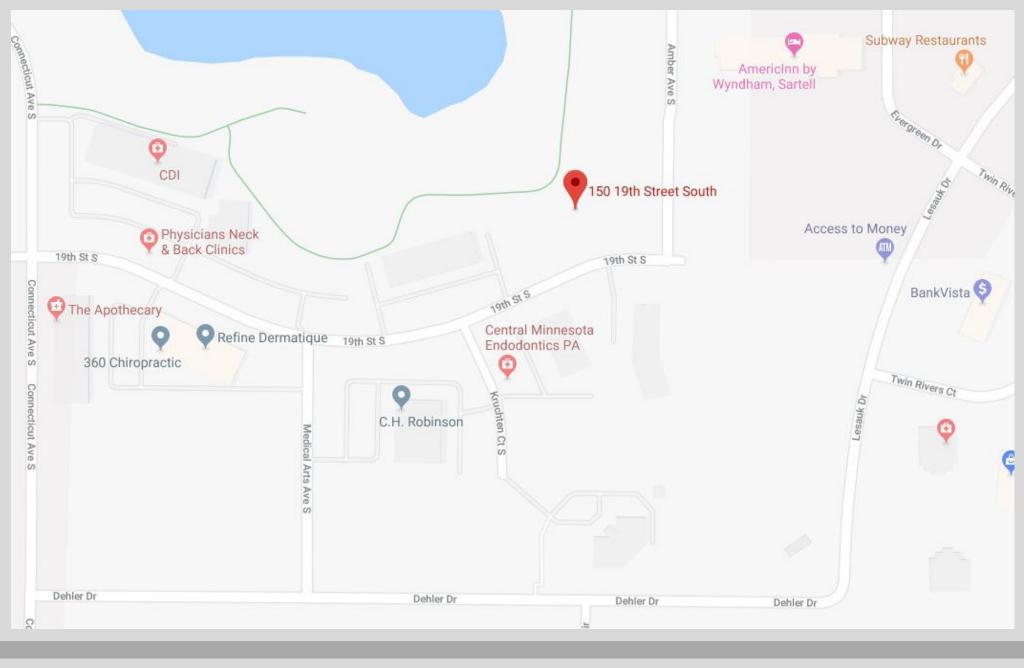

### SARTELL MEDICAL ARTS LAND 150 19TH ST S SARTELL, MN 56377

#### PROPERTY OVERVIEW

Great opportunity to develop 56,192 sq ft lot (1.29 acres) in the heart of Sartell's Medical Arts Campus. Comprehensive Design Zoning allows for a variety of uses. Gorgeous setting overlooking pond perfect location for office/medical with easy access and retail nearby.