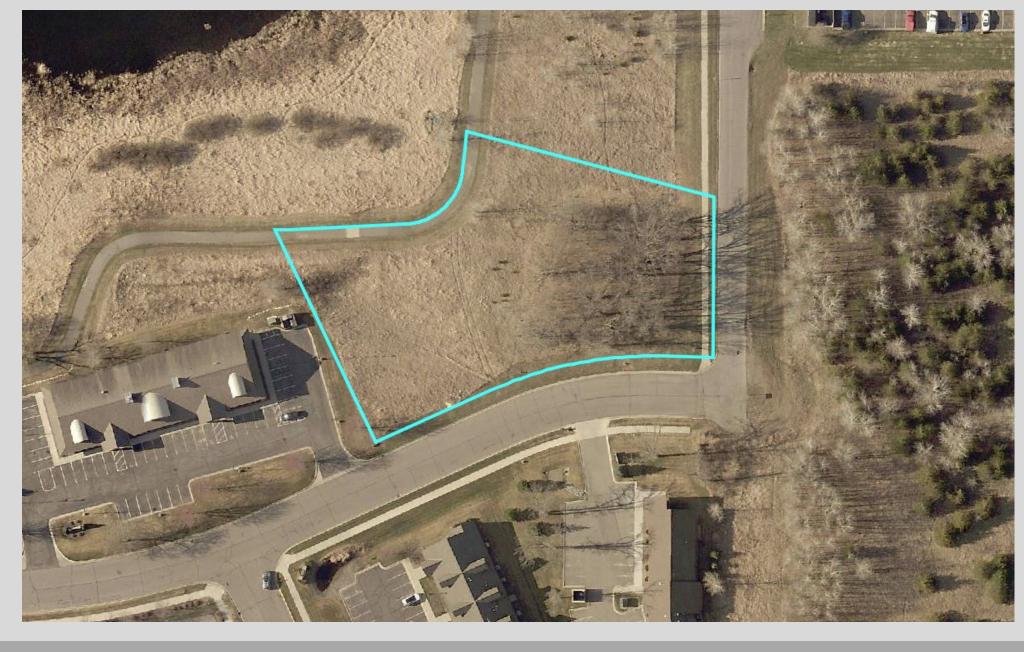

#### PROPERTY OVERVIEW

Great opportunity to develop 56,192 sq ft lot (1.29 acres) in the heart of Sartell's Medical Arts Campus. Comprehensive Design Zoning allows for a variety of uses. Gorgeous setting overlooking pond perfect location for office/medical with easy access and retail nearby.

#### PROPERTY HIGHLIGHTS

- Medical Arts Campus
- Comprehensive Design Zoning
- 1.29 Acres
- Sewer and water available
- Excellent Location

| Sale Price: | \$309,058     |
|-------------|---------------|
| PID Number: | 92.57044.0904 |
| Lot Size:   | 1.29 Acres    |
| 2018 Tax:   | \$11,036      |
| Zoning:     | CDZ           |