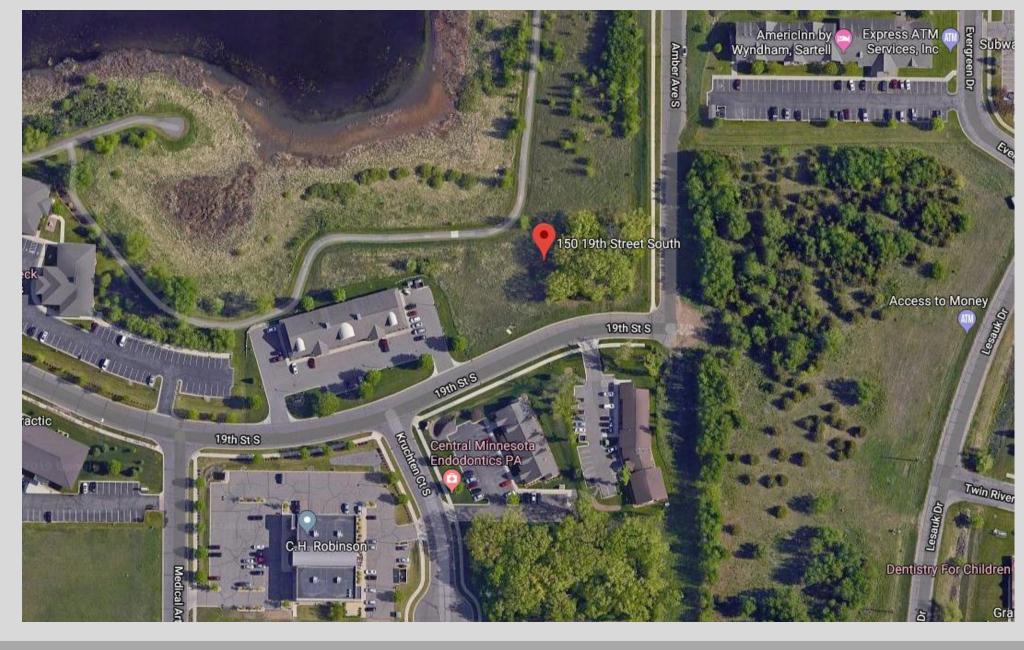

### SARTELL MEDICAL ARTS LAND 150 19TH ST S SARTELL, MN 56377

#### PROPERTY OVERVIEW

Great opportunity to develop 56,192 sq ft lot (1.29 acres) in the heart of Sartell's Medical Arts Campus. Comprehensive Design Zoning allows for a variety of uses. Gorgeous setting overlooking pond perfect location for office/medical with easy access and retail nearby.