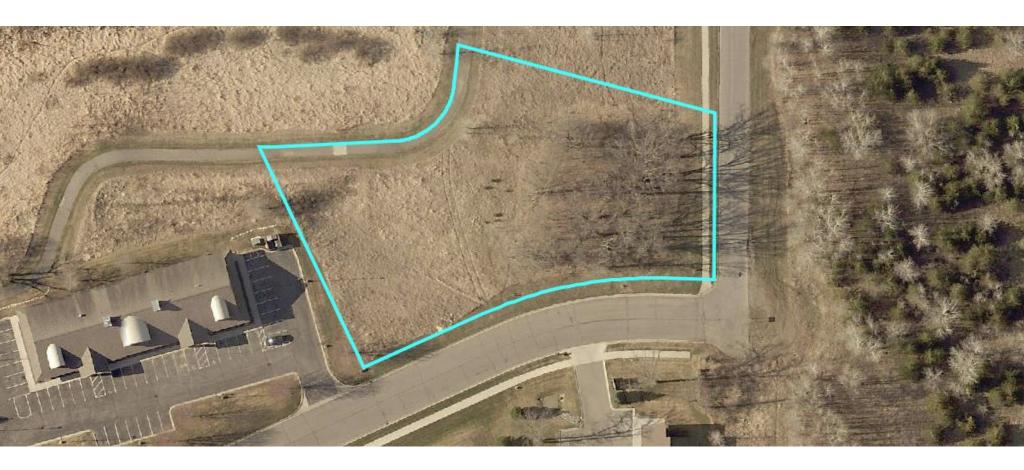

#### PROPERTY OVERVIEW

Great opportunity to develop 56,192 sq ft lot (1.29 acres) in the heart of Sartell's Medical Arts Campus. Comprehensive Design Zoning allows for a variety of uses. Gorgeous setting overlooking pond perfect location for office/medical with easy access and retail nearby.

#### PROPERTY HIGHLIGHTS

- Medical Arts Campus
- Comprehensive Design Zoning
- 1.29 Acres
- Sewer and water available
- Excellent Location

| Sale Price: | \$309,058     |
|-------------|---------------|
| PID Number: | 92.57044.0904 |
| Lot Size:   | 1.29 Acres    |
| 2018 Tax:   | \$11,036      |
| Zoning:     | CDZ           |