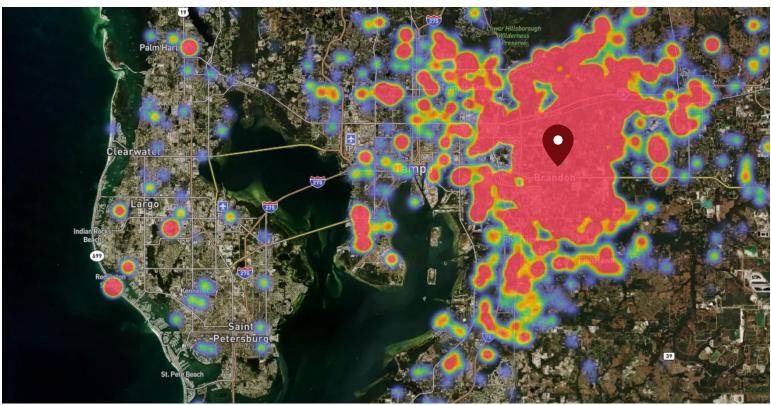

### SITE VISIT DENSITY

Red, orange, and yellow colors represent the location of 60% of site visitors

Data provided by Placer Labs Inc. (www.placer.ai)