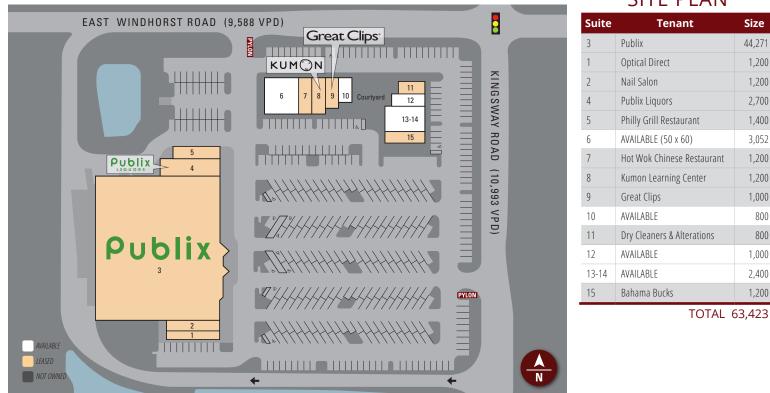

| 11,929   | 89,042   | 183,877  |
| Daytime Population                                       | 9,607    | 82,888   | 183,115  |
| Total Households                                         | 4,333    | 32,856   | 69,795   |
| Avg. HH Income                                           | \$76,177 | \$77,947 | \$78,805 |
| Data provided by Placer Labs Inc. (www.placer.ai) & Esri |          |          |          |

#### Sandra Woodworth

813.210.7509 | swoodworth@crossmanco.com 9950 Princess Palm Avenue, Suite 340, Tampa, FL

Licensed Real Estate Broker. No warranty expressed or implied has been made to the accuracy of the information provided herein, no liability assumed for error or omission.



# Publix #0129 - Kingsway Crossing

1220 Kingsway Road Brandon, FL 33510 Lat 27.959, Long -82.279





## Sandra Woodworth

813.210.7509 | swoodworth@crossmanco.com 9950 Princess Palm Avenue, Suite 340, Tampa, FL

Licensed Real Estate Broker. No warranty expressed or implied has been made to the accuracy of the information provided herein, no liability assumed for error or omission.



#### SITE PLAN

800

800

# Publix #0129 - Kingsway Crossing

1220 Kingsway Road Brandon, FL 33510 Lat 27.959, Long -82.279

### FOOT TRAFFIC OVERVIEW





Data provided by Placer Labs Inc. (www.placer.ai) Dec 1, 2019 - Nov 30, 2020

EST. # OF VISITS ANNUALLY 1.17M

**TOP 3 DAYS** Sunday Saturday Monday

**# OF VISITS** 213,146 196,779 163.488

8.25 📥

AVG. VISITS / CUSTOMER

**TOP 3 HOURS** 5-6 PM 4-5 PM 6-7 PM

**# OF VISITS** 219,277 201,494 195,650

### SITE VISIT DENSITY



Red, orange, and yellow co