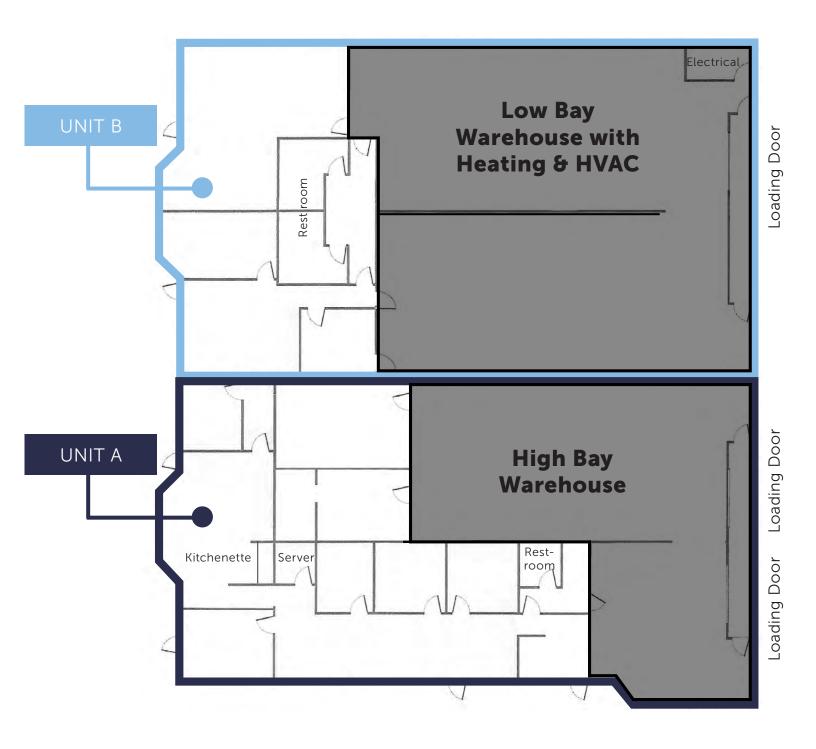

## **GALT BUSINESS CENTER**

917 134th Street SW, Everett, WA 98204

Unit A | 5,367 SF | Low Bay Warehouse Unit B | 5,367 SF | High Bay Warehouse

10500 NE 8<sup>th</sup> Street, Suite 900 Bellevue, WA 98004 m. 425.646.3444 broderickgroup.com For more information or to schedule a tour, please contact: