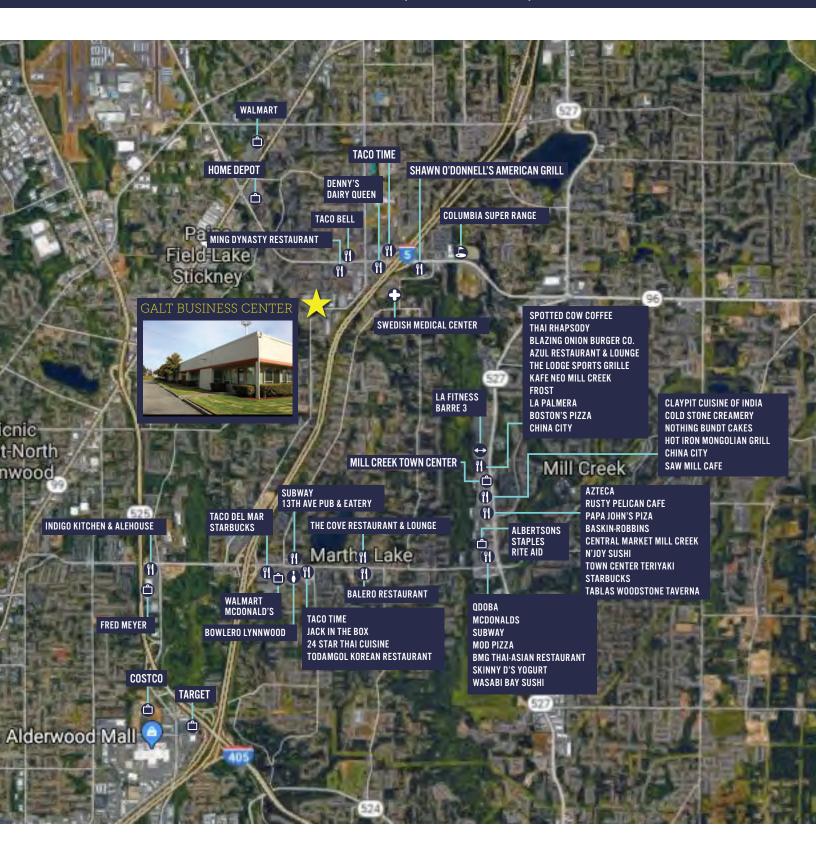

- Flex space with 3 van high loading doors
- Close proximity to I-5 and Hwy 99
- Public transportation and retail amenities including shopping centers and restaurants nearby
- Ample power
- 2018 OpEx: \$0.30/SF/Mo.