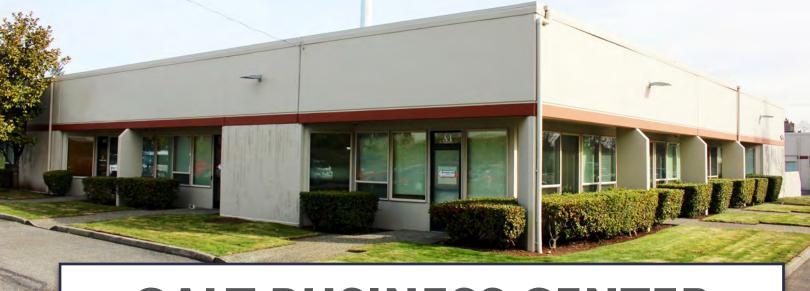

## **GALT BUSINESS CENTER**

917 134th Street SW, Everett, WA 98204

Approx. **10,734 SF** Available at Building A, Suite 1 (divisible to Units A & B - approx. **5,367 SF** each)

- Square Footage
   Approx. 10,734 SF Flex space (divisible 5,367 SF)
- Rental Rate (NNN) \$0.90/SF/Mo. Blended
- Available now
- Dropped ceiling warehouse area 9' height.

- Flex space with 3 van high loading doors
- Close proximity to I-5 and Hwy 99
- Public transportation and retail amenities including shopping centers and restaurants nearby
- Ample power
- 2018 OpEx: \$0.30/SF/Mo.