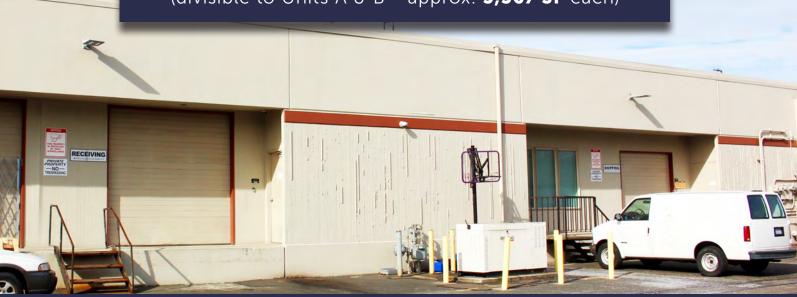

- Flex space with 3 van high loading doors
- Close proximity to I-5 and Hwy 99
- Public transportation and retail amenities including shopping centers and restaurants nearby
- Ample power
- 2018 OpEx: \$0.30/SF/Mo.