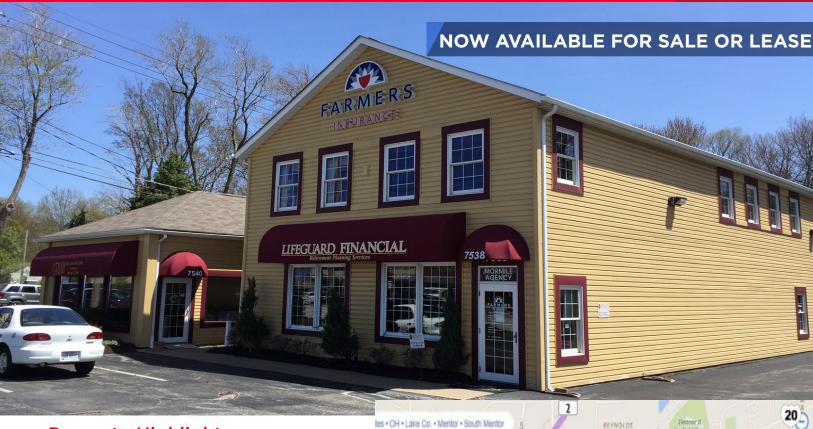

7536 - 7540 Mentor Avenue Mentor, Ohio 44060

## **Property Highlights**

- 7.243 SF available for sale
- Situated on 0.53 acres
- 2,742 SF available for lease
- 35+ parking spaces available
- Office or retail use
- Excellent location in high traffic area
- Over 20,000 VPD
- Easy access to Route 2 and I-90
- High end office finishes
- Asking Lease Rate: \$15.00/SF
- Asking Sale Price: \$650,000.00