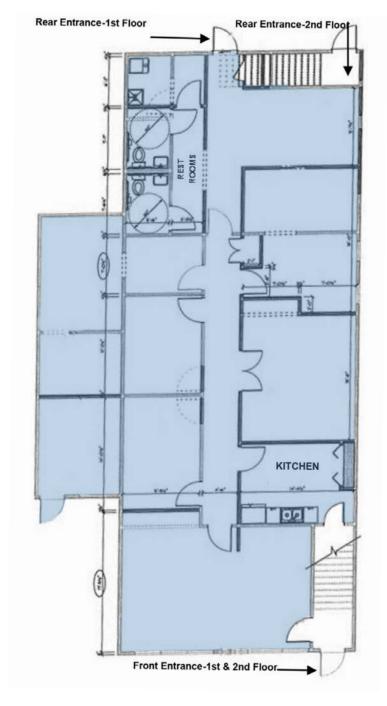

opping Center Pelton Rd akeland 20 84

> 3 Summit Park Drive, Suite 200 Cleveland, Ohio 44131 216.520.1200

216.520.1828 Fax crescorealestate.com

Independently Owned and Operated / A Member of the Cushman & Wakefield Alliance

Cushman & Wakefield Copyright 2015. No warranty or representation, express or implied, is made to the accuracy or completeness of the information contained herein, and same is submitted subject to errors, omissions, change of price, rental or other conditions, withdrawal without notice, and to any special listing conditions imposed by the property owner(s). As applicable, we make no representation as to the condition of the property (or properties) in question.





7536 - 7540 Mentor Avenue Mentor, Ohio 44060

### Suite 7536 - 1st Floor Approx. 2,742 SF for Lease



### Jim Krivanek

Vice President 216.525.1498 jkrivanek@crescorealestate.com

### **Connor Redman**

Sales Associate 216.525.1493 credman@crescorealestate.com 3 Summit Park Drive, Suite 200

Cleveland, Ohio 44131 Main 216.520.1200 216.520.1828 Fax crescorealestate.com





7536 - 7540 Mentor Avenue Mentor, Ohio 44060













Independently Owned and Operated / A Member of the Cushman & Wakefield Alliance





7536 - 7540 Mentor Avenue Mentor, Ohio 44060











realestate.com

Independently Owned and Operated / A Member of the Cushman & Wakefield Alliance

Cushman & Wakefield Copyright 2015. No warranty or representation, express or implied, is made to the accuracy or completeness of the information contained herein, and same is submitted subject to errors, omissions, change of pr