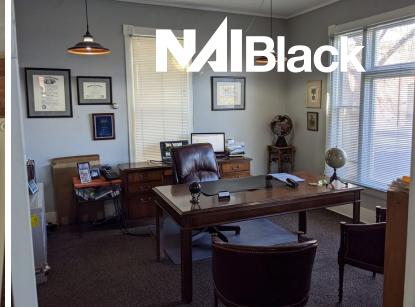

### **Property Highlights**

- Attractive Brick Office Building Close to the Courthouse and
  Downtown
- Zoning: O-35
- 1900 SF of Office Space on Two Floors
- 950 SF of Basement Suitable for Storage
- Three Private Offices, Conference Room and Open Work Area
- Kitchen and Two Restrooms
- New Furnace Office is Air Conditioned
- Five Minute Walk to the Courthouse
- Six Off Street Parking Stalls