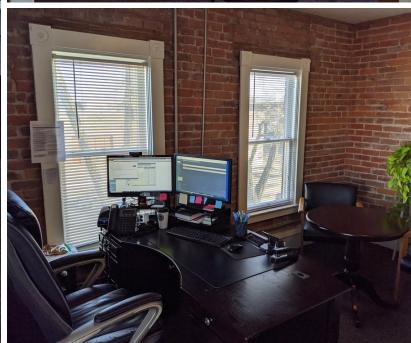

### **Property Highlights**

- Attractive Brick Office Building Close to the Courthouse and
  Downtown
- Zoning: O-35
- 1900 SF of Office Space on Two Floors
- 950 SF of Basement Suitable for Storage
- Three Private Offices, Conference Room and Open Work Area
- Kitchen and Two Restrooms
- New Furnace Office is Air Conditioned
- Five Minute Walk to the Courthouse
- Six Off Street Parking Stalls