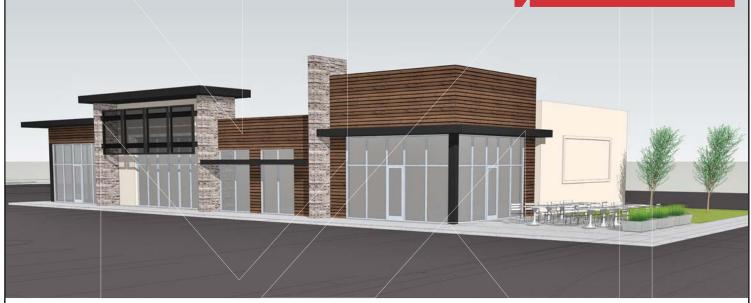

## **PROPERTY HIGHLIGHTS**

- Space Delivered 6 Months from Lease Signing
- Restaurant End Cap Available
- Drive Thru Unavailable
- 57' Bay Depths
- 63 Parking Spaces
- Located in the Largest Retail Hub in Oklahoma City
- 0.50 Miles from Quail Springs Mall
- Adjacent to Walmart Supercenter
- Adjacent to Chisholm Creek Mixed Use Development

### **SUITES AVAILABLE**

- Suite A: 1,200 SF
- Suite B: 3,100 SF
- Suite C: 6,200 SF