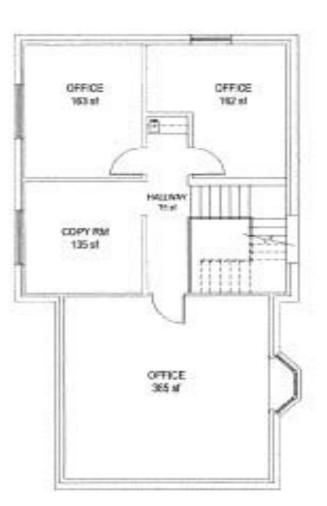

## **Property Summary**

| Property Address | 428 S 4th Street                                                                                                                                                                                                                                                                                |
|------------------|-------------------------------------------------------------------------------------------------------------------------------------------------------------------------------------------------------------------------------------------------------------------------------------------------|
| Building Type    | Office Building                                                                                                                                                                                                                                                                                 |
| Building Size    | 1104 +/- Square Feet                                                                                                                                                                                                                                                                            |
| Description      | Class A Furnished Executive Suite Office<br>Space in Iconic Building. Great Down-<br>town Location. Walk to EVERYTHING!<br>Large Executive Office with Beautiful<br>Built-Ins, Secretarial Bay and Two Small-<br>er Offices.<br>Shared use of Kitchen, Conference<br>Room, Reception & Parking. |
| Asking Rent      | \$2500/month                                                                                                                                                                                                                                                                                    |
| Term             | 1-3 years                                                                                                                                                                                                                                                                                       |
| APN              | 139-34-311-120                                                                                                                                                                                                                                                                                  |
| Current Zoning   | C-2                                                                                                                                                                                                                                                                                             |
| Year Built       | 1980 Renovated 2001                                                                                                                                                                                                                                                                             |
| Parking          | Private Gated Parking                                                                                                                                                                                                                                                                           |
| Cross Streets    | 4th & Clark                                                                                                                                                                                                                                                                                     |