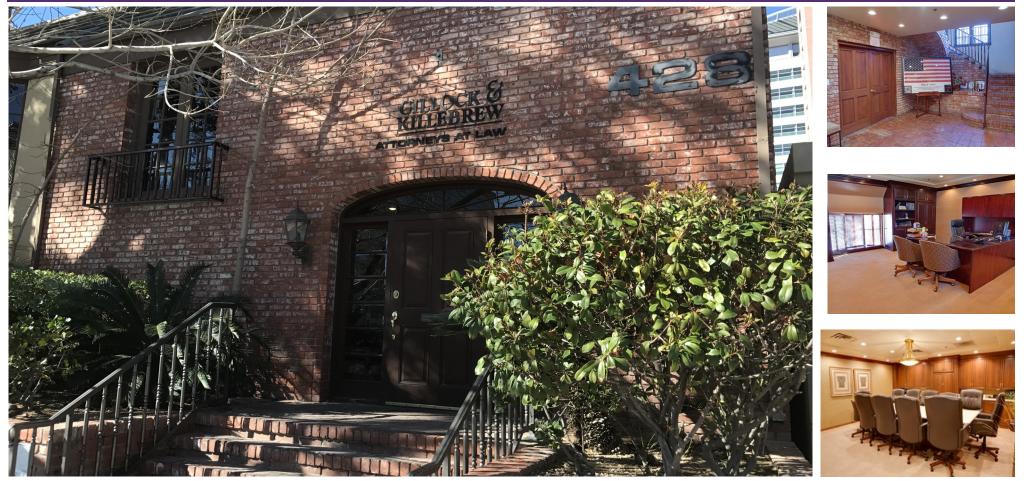

## 428 S 4th Street

## **Property Summary**

| Property Address | 428 S 4th Street                                                                                                                                                                                                                                                                                |
|------------------|-------------------------------------------------------------------------------------------------------------------------------------------------------------------------------------------------------------------------------------------------------------------------------------------------|
| Building Type    | Office Building                                                                                                                                                                                                                                                                                 |
| Building Size    | 1104 +/- Square Feet                                                                                                                                                                                                                                                                            |
| Description      | Class A Furnished Executive Suite Office<br>Space in Iconic Building. Great Down-<br>town Location. Walk to EVERYTHING!<br>Large Executive Office with Beautiful<br>Built-Ins, Secretarial Bay and Two Small-<br>er Offices.<br>Shared use of Kitchen, Conference<br>Room, Reception & Parking. |
| Asking Rent      | \$2500/month                                                                                                                                                                                                                                                                                    |
| Term             | 1-3 years                                                                                                                                                                                                                                                                                       |
| APN              | 139-34-311-120                                                                                                                                                                                                                                                                                  |
| Current Zoning   | C-2                                                                                                                                                                                                                                                                                             |
| Year Built       | 1980 Renovated 2001                                                                                                                                                                                                                                                                             |
| Parking          | Private Gated Parking                                                                                                                                                                                                                                                                           |
| Cross Streets    | 4th & Clark                                                                                                                                                                                                                                                                                     |