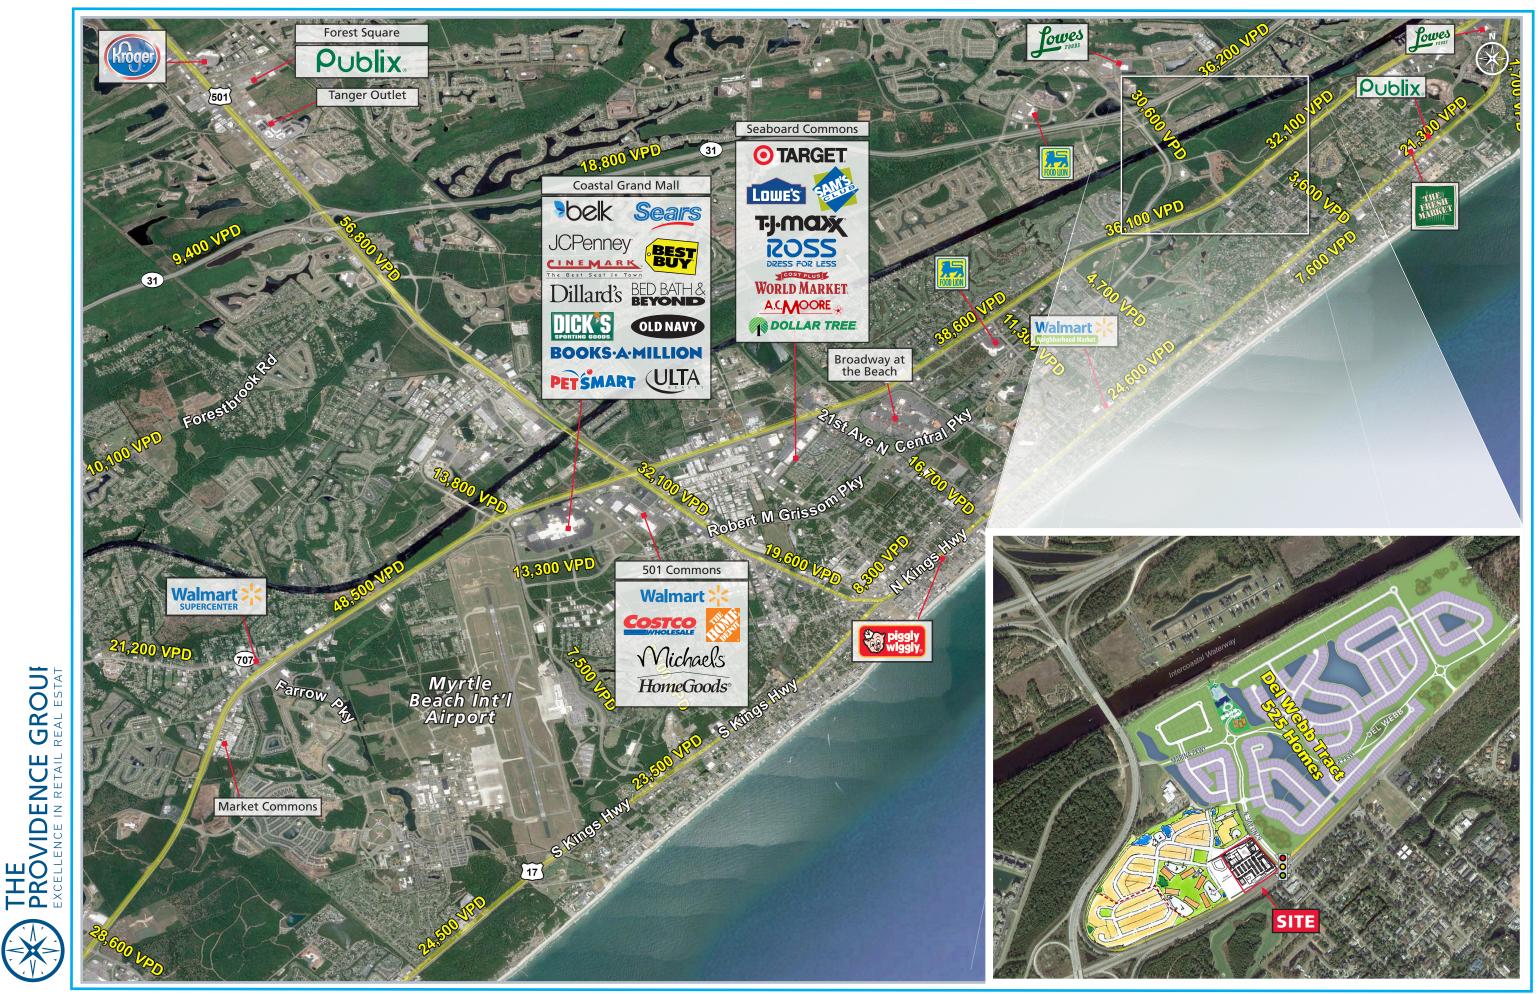

#### **PROPERTY HIGHLIGHTS**

- Signalized access from Hwy 17 (34,700 VPD)
- \$11.7 billion in retail sales in Horry County (2018)
- Located at the main entrance to a new 525 home Del Webb community
- 2nd fastest growing metro in the county (3.7%) from 16' - 17'
- Myrtle Beach is a major tourist destination with over 19 million annual visitors.
- 3.7% unemployment rate (4 Qtr 2018)