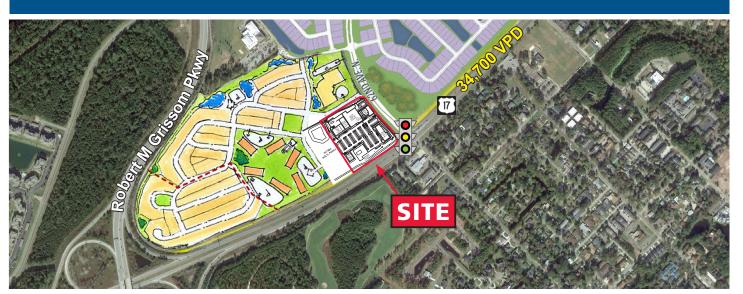

#### **PROPERTY HIGHLIGHTS**

- Signalized access from Hwy 17 (34,700 VPD)
- \$11.7 billion in retail sales in Horry County (2018)
- Located at the main entrance to a new 525 home Del Webb community
- 2nd fastest growing metro in the county (3.7%) from 16' - 17'
- Myrtle Beach is a major tourist destination with over 19 million annual visitors.
- 3.7% unemployment rate (4 Qtr 2018)

## BELLORA SHOPS AT GRANDE DUNES

HWY 17 & 62ND AVE NORTH | MYRTLE BEACH, SC 29577

• 34,700 VPD on Hwy 17

• 32,000 VPD on Robert M. Grissom Pkwy

 1616 Camden Rd. Suite 550 | Charlotte, NC 28203 | Phone (704) 365-0820 | Fax (704) 973-0737 | WWW.PROVIDENCEGROUP.COM