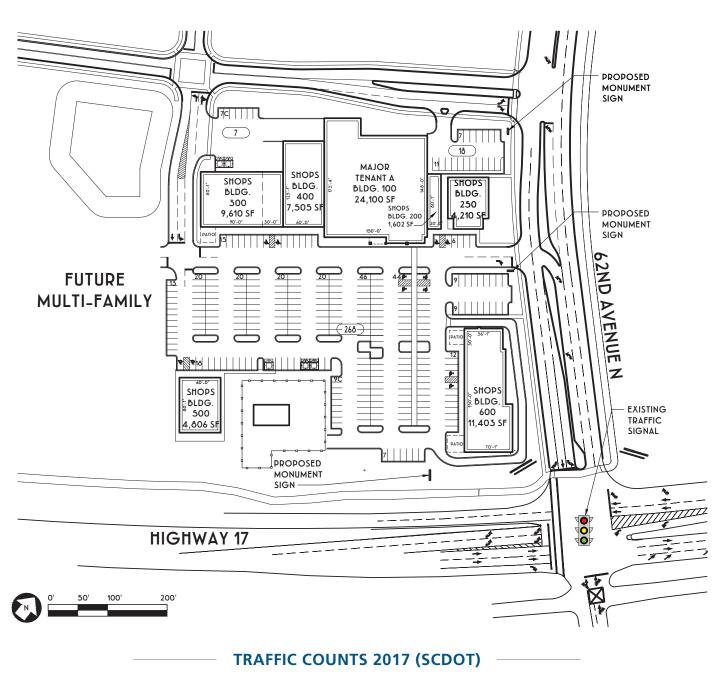

#### **LEASING INFORMATION**

- GLA: \_\_\_\_\_\_ ± 63,000 SF
- SPACE AVAILABLE
  - SHOP & RESTAURANTS: \_\_\_\_ 1,200 SF 11,500 SF • OUTPARCEL AVAILABLE
- RATE: \_\_\_\_\_\_ PLEASE CALL

#### **PROPERTY HIGHLIGHTS**

- Signalized access from Hwy 17 (34,700 VPD)
- \$11.7 billion in retail sales in Horry County (2018)
- Located at the main entrance to a new 525 home Del Webb community
- 2nd fastest growing metro in the county (3.7%) from 16' - 17'
- Myrtle Beach is a major tourist destination with over 19 million annual visitors.
- 3.7% unemployment rate (4 Qtr 2018)