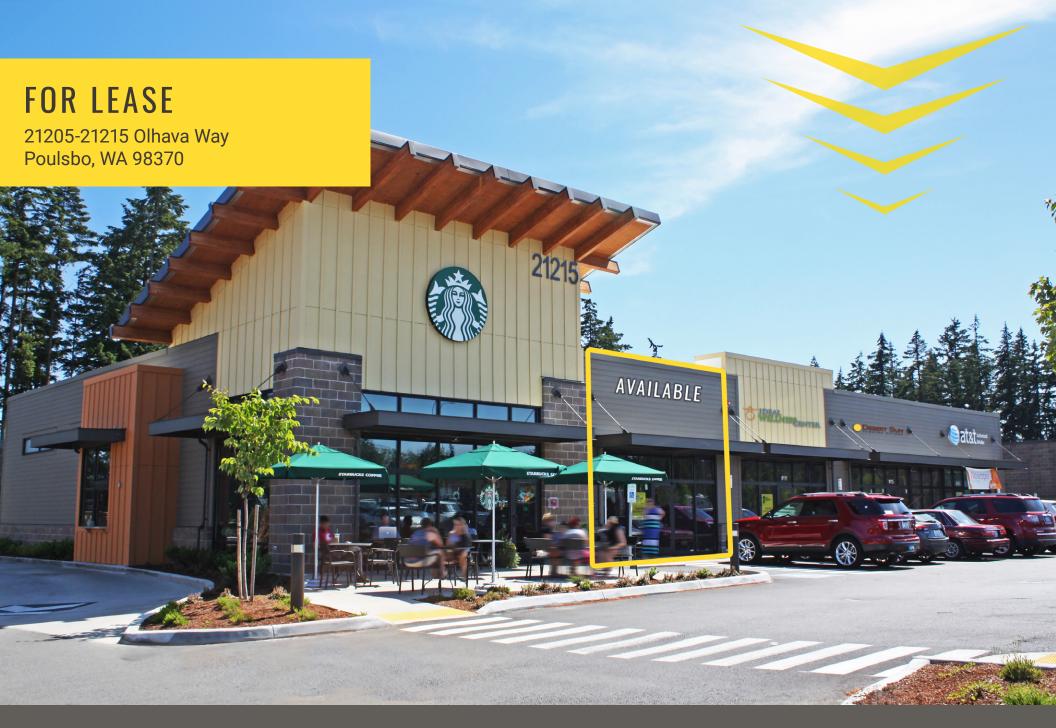

## COLLEGE MARKETPLACE 3H/3I

**COLLEGE MARKETPLACE PADS 3H/I** is a multi tenant strip retail center less than ½ a mile from downtown Poulsbo and two miles from Naval Base Kitsap – Bangor. The property includes signalized entry off SR 305 and SR 3 and includes National Tenants like Starbucks and AT&T and local Tenants such as Desert Sun, Sudstar Carwash, and Ideal Wellness!

## 21205-21215 OLHAVA WAY:

1,988 SF \$32.00 PSF

PLUS NNN

DRIVE THRU ATM OPPORTUNITY - CALL FOR DETAILS

- Nearly 50% of Poulsbo's retail sales tax revenue is generated by College Marketplace tenants
- Excellent location on Kitsap Peninsula and great access from 2 interchanges from State Route 3
- Subject site is also adjacent to Olympic College. 13,000 students currently enrolled
- Restaurant space with grease interceptor, hood, enhanced HVAC + electrical, and some restaurant infrastructure