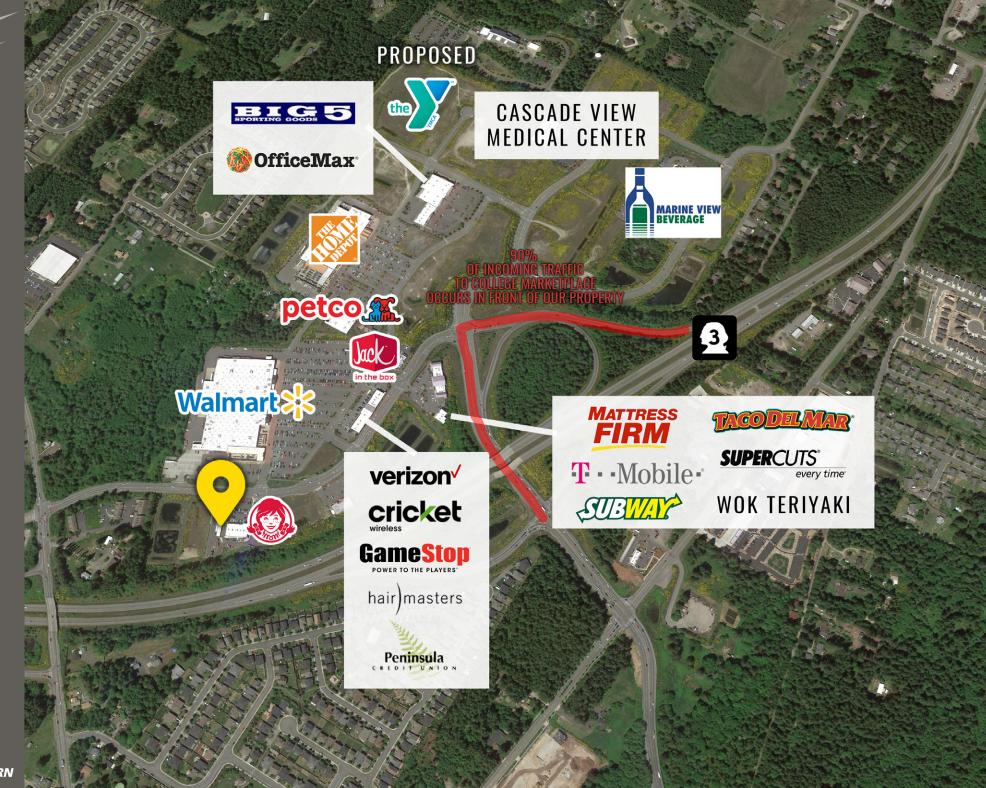

## COLLEGE MARKETPLACE 3H/3I

**COLLEGE MARKETPLACE PADS 3H/I** is a multi tenant strip retail center less than ½ a mile from downtown Poulsbo and two miles from Naval Base Kitsap – Bangor. The property includes signalized entry off SR 305 and SR 3 and includes National Tenants like Starbucks and AT&T and local Tenants such as Desert Sun, Sudstar Carwash, and Ideal Wellness!

## 21205-21215 OLHAVA WAY:

1,988 SF \$32.00 PSF

PLUS NNN

DRIVE THRU ATM OPPORTUNITY - CALL FOR DETAILS

- Nearly 50% of Poulsbo's retail sales tax revenue is generated by College Marketplace tenants
- Excellent location on Kitsap Peninsula and great access from 2 interchanges from State Route 3
- Subject site is also adjacent to Olympic College. 13,000 students currently enrolled
- Restaurant space with grease interceptor, hood, enhanced HVAC + electrical, and some restaurant infrastructure