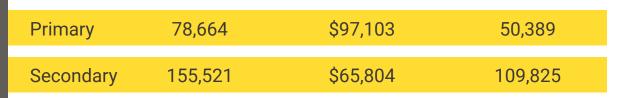

Population Average HH Income

**Daytime Population** 

Regis - 2018

## **Trade Area Demos**

| Suite | SF    | Tenant             |
|-------|-------|--------------------|
| 101   | 2,057 | Starbucks          |
| 107   | 1,988 | AVAILABLE          |
| 111   | 1,143 | Ideal Wellness     |
| 115   | 2,023 | Desert Sun Tanning |
| 121   | 1,448 | AT&T               |