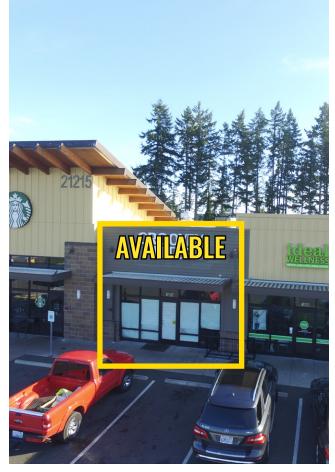

## 21205-21215 OLHAVA WAY:

1,988 SF \$32.00 PSF

PLUS NNN

DRIVE THRU ATM OPPORTUNITY - CALL FOR DETAILS

- Nearly 50% of Poulsbo's retail sales tax revenue is generated by College Marketplace tenants
- Excellent location on Kitsap Peninsula and great access from 2 interchanges from State Route 3
- Subject site is also adjacent to Olympic College. 13,000 students currently enrolled
- Restaurant space with grease interceptor, hood, enhanced HVAC + electrical, and some restaurant infrastructure

## **Trade Area Demos**

| Suite | SF    | Tenant             |
|-------|-------|--------------------|
| 101   | 2,057 | Starbucks          |
| 107   | 1,988 | AVAILABLE          |
| 111   | 1,143 | Ideal Wellness     |
| 115   | 2,023 | Desert Sun Tanning |
| 121   | 1,448 | AT&T               |