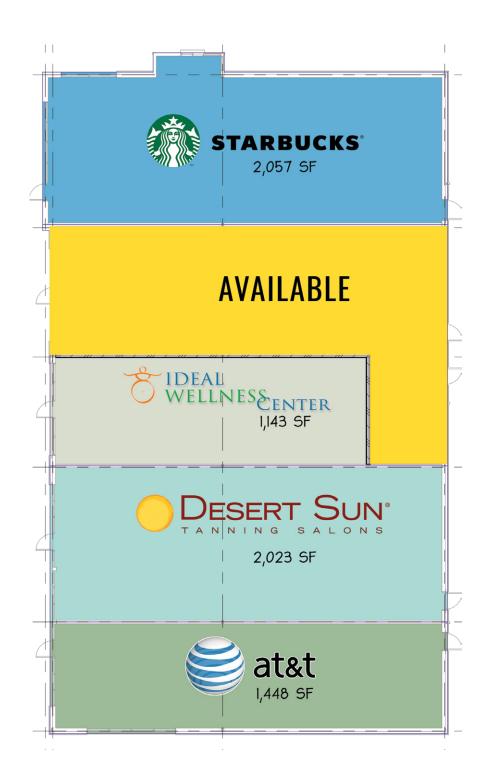

## **Trade Area Demos**

| Suite | SF    | Tenant             |
|-------|-------|--------------------|
| 101   | 2,057 | Starbucks          |
| 107   | 1,988 | AVAILABLE          |
| 111   | 1,143 | Ideal Wellness     |
| 115   | 2,023 | Desert Sun Tanning |
| 121   | 1,448 | AT&T               |