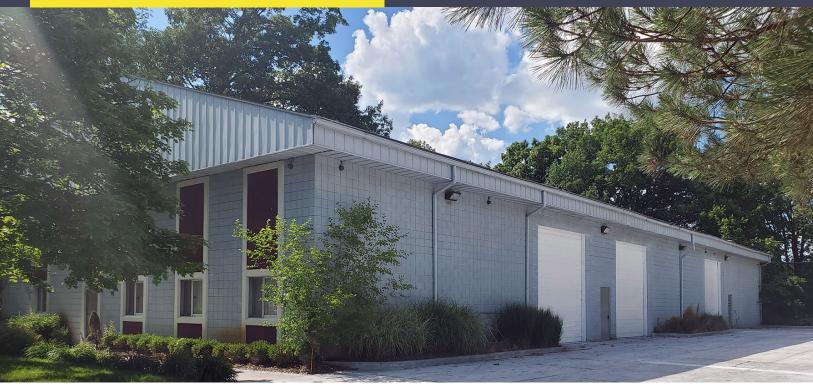

## 1144 RIG STREET **COMMERCE TWP., MICHIGAN**

INDUSTRIAL FOR SALE OR LEASE 9,000 Square Feet Available

# 1144 Rig Street – Commerce Twp., Michigan Industrial For Sale or Lease

9,000 **Square Feet AVAILABLE** 

### **PROPERTY FEATURES**

- 9,000 square feet available
- 2,235 square feet of office
- 18' clear height
- (3) 12x14 grade level doors
- Zoned Heavy Industrial
- Heavy Power
- 1.27 Acres
- Outside storage allowed
- Lease Rate: \$6.25/sq.ft. NNN
- Sale Price: \$700,000 (\$77.78/sq.ft.)