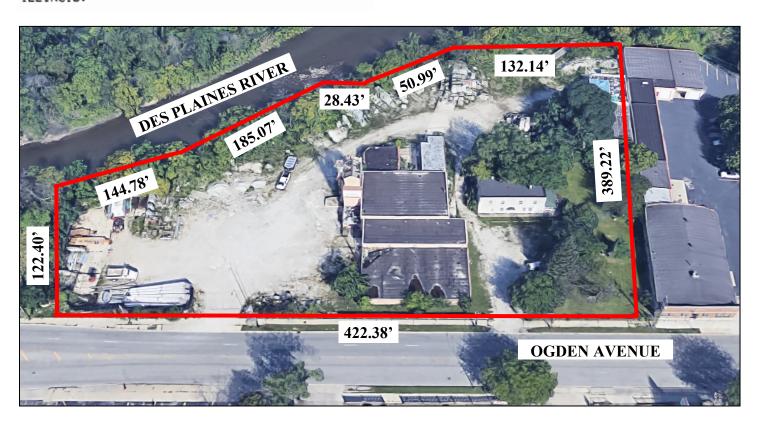

## **PLAT OF SURVEY**

### LEGAL DESCRIPTION:

LOT 3 AND THE SOUTHWESTERLY 25 FEET OF LOT 2 IN OWNERS SUBDIVISION OF PART OF THE EAST 1/2 OF THE NORTHEAST 1/4 OF SECTION 2. TOWNSHIP 38 NORTH, RANGE 12. EAST OF THE THIRD PRINCIPAL MERIDIAN, IN COOK COUNTY. ILLINOIS.

#### AND

THAT PART OF THE NORTHEAST 1/4 OF SECTION 2.
TOWNSHIP 38 NORTH. RANGE 12 EAST OF THE THIRD
PRINCIPAL MERIDIAN. LYING NORTH OF THE NORTH
LINE OF OGDEN AVENUE AND SOUTH OF THE RIVER
AND EAST OF A LINE RUNNING NORTH 45 DEGREES
WEST FROM A POINT IN THE NORTH LINE OF SAID
AVENUE 110 FEET NORTHEAST OF THE WEST LINE
OF THE EAST 1/2 OF SAID NORTHEAST 1/4 AND WEST
OF A LINE RUNNING NORTH 45 DEGREES WEST FROM
A POINT IN THE CENTER LINE OF SAID AVENUE 301.2
FEET NORTH NORTHEAST OF THE WEST LINE OF SAID
EAST 1/2 OF THE NORTHEAST 1/4 ALL IN COOK COUNTY.
ILLINOIS.

GAP LEGAL DESCRIPTION:

THAT PART OF THE NORTHEAST 14 OF SECTION 2, TOWNSHIP 38 NORTH, RANGE 12 EAST OF THE THIRD PRINCIPAL MERIDIAN, LYING NORTH OF THE NORTH LINE OF OGDEN AVENUE, SOUTH OF THE RIVER, EAST OF A LINE RUNNING NORTH 45 DEGREES WEST FROM A POINT IN THE CENTER LINE OF SAID AVENUE 301.2 FEET NORTH NORTHEAST OF THE WEST LINE OF SAID EAST 1/2 OF THE NORTHEAST 1/4 AND WEST OF THE SOUTHWESTERLY LINE OF LOT 3 IN OWNERS SUBDIVISION OF PART OF THE EAST 1/2 OF THE NORTHEAST 1/4 OF SECTION 2, TOWNSHIP 38 NORTH, RANGE 12, EAST OF THE THIRD PRINCIPAL MERIDIAN, ALL IN COOK COUNTY, ILLINOIS.