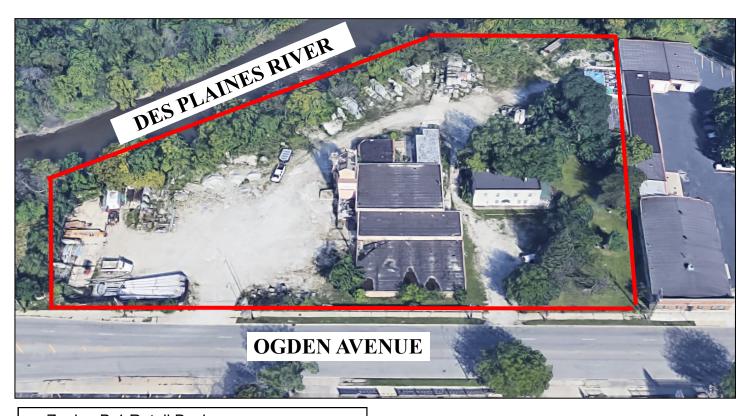

# FOR SALE 2.31 ACRE COMMERCIAL LAND SITE 8136-52 W. Ogden Avenue, Lyons, IL

SALE PRICE: \$1,395,000 (\$13.85 PSF)

- Zoning B-1 Retail Business
- Many potential development opportunities
- Adjacent to DesPlaines River
- Site size 100,748 sq. ft. (2.31 acres)
- 2018 real estate taxes:

## 8136-52 W. Ogden Avenue, Lyons, IL