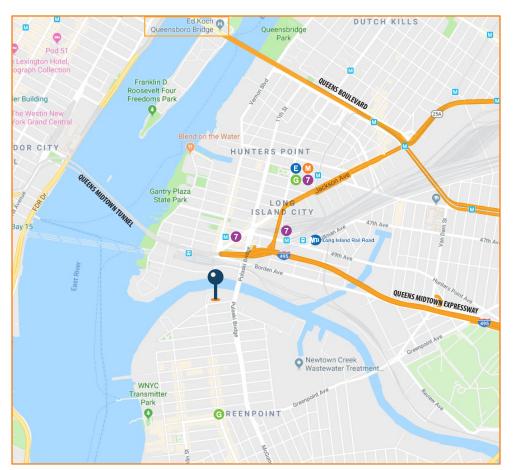

## **NEARBY:**

- Midtown Tunnel
- Long Island Expressway
- Pulaski Bridge
- Williamsburg Bridge

### **Transportation:**

Vernon Blvd - Jackson Ave Hunters Point Ave

**Greenpoint Ave** 

B43 (Box St / Manhattan Ave)

**LEASE PRICE:** 

**UPON REQUEST** 

1168 MANHATTAN AVENUE, BROOKLYN, NY

**BLOCK:** 