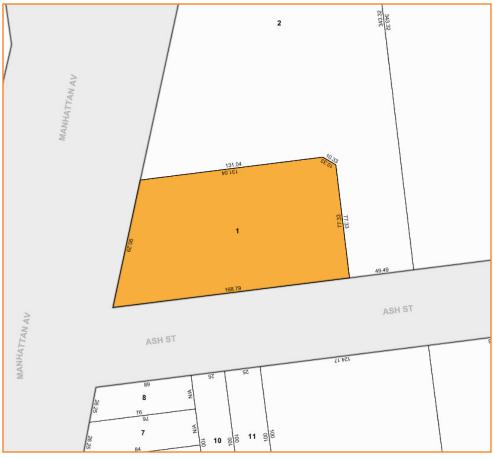

### **Transportation:**

Vernon Blvd - Jackson Ave Hunters Point Ave

**Greenpoint Ave** 

B43 (Box St / Manhattan Ave)

**LEASE PRICE:** 

**UPON REQUEST** 

1168 MANHATTAN AVENUE, BROOKLYN, NY

**BLOCK:** 

2477

LOT:

**ZONING:** 

M1-2

For Information About This Property
Contact Exclusive Agents:

Mark Caso, Salesperson mcaso@pinnaclereny.com 718-371-6419 **Steve Nadel,** Partner snadel@pinnaclereny.com 718-784-5907