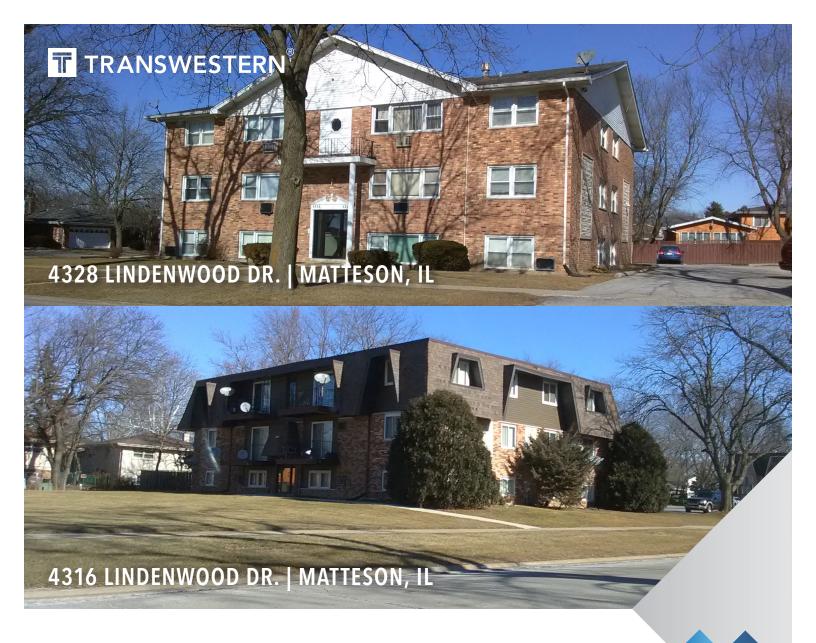

## ±22,000 SF - 24 APARTMENT UNITS **FOR SALE** 4328/4316 LINDENWOOD | MATTESON, IL

**CONTACT INFORMATION:** 

ALEX GENOVA, CPA 847-588-5648 alex.genova@transwestern.com

The information provided herein was obtained from sources believed reliable; however, Transwestern makes no guarantees, warranties or representations as to the completeness or accuracy thereof. The presentation of this property is submitted subject to errors, omissions, change of price or conditions, prior sale or lease, or withdrawal without notice. Copyright © 2019 Transwestern.

## ±22,000 SF - 24 APARTMENT UNITS **FOR SALE** 4328/4316 LINDENWOOD | MATTESON, IL

- Building Size: 2 (two) ±11,000 SF Buildings
  - ±22,000 SF Total
  - Units: 24 Apartments Total
- Land Area: ±1.0 AC
- Year Built: 1968 (Remodels since)
- Asking Price: \$1,800,000 / \$75,000 per unit
- Additional Information Available with Signed
  Confidentiality Agreement