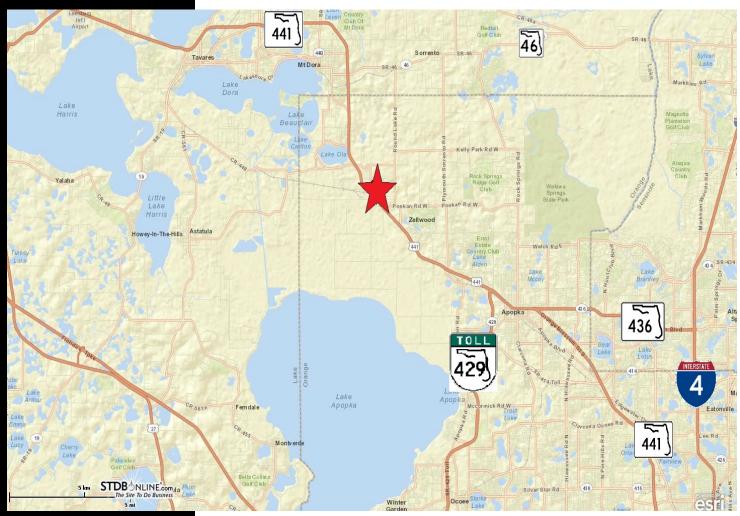

### 3001 WASHINGTON STREET (441) ZELLWOOD, FL 32789

### PROPERTY HIGHLIGHTS

- 3,172 SF retail building currently used as a auto repair facility
- .51 corner lot zoned C-1 with conditional use for auto repair
- Vacant contiguous lot can be purchased for a larger development
- Direct curb cut for access on both sides of the highway
- In the path of progress and close to the Apopka-Orlando Airport
- In-House Financing Available with \$100K down (see broker for details)
- Close to SR 436, Toll Road 429, and SR 46
- Sales Price: