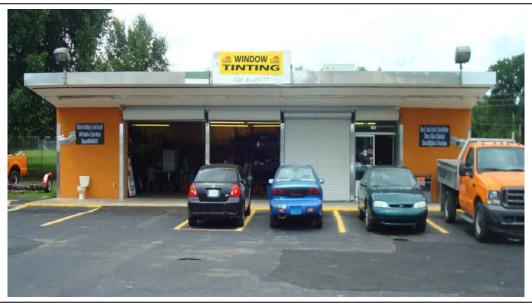

### PROPERTY HIGHLIGHTS

- 3,172 SF retail building currently used as a auto repair facility
- .51 corner lot zoned C-1 with conditional use for auto repair
- Vacant contiguous lot can be purchased for a larger development
- Direct curb cut for access on both sides of the highway
- In the path of progress and close to the Apopka-Orlando Airport
- In-House Financing Available with \$100K down (see broker for details)
- Close to SR 436, Toll Road 429, and SR 46
- Sales Price: