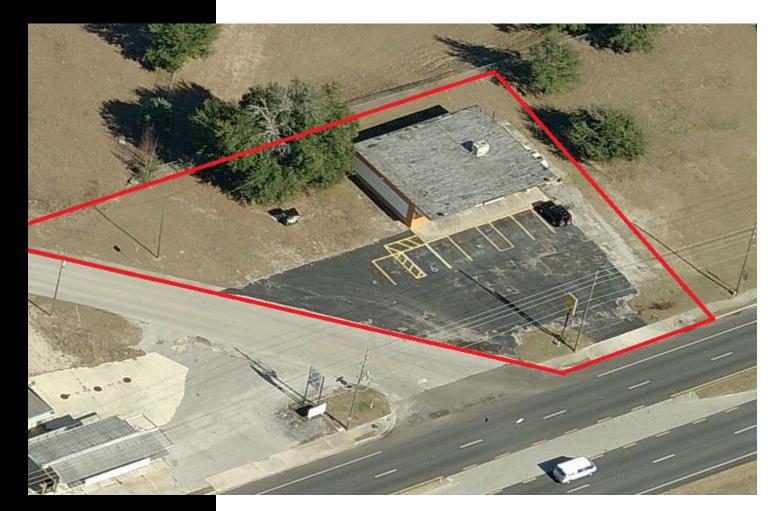

### PROPERTY HIGHLIGHTS

- 3,172 SF retail building currently used as a auto repair facility
- .51 corner lot zoned C-1 with conditional use for auto repair
- Vacant contiguous lot can be purchased for a larger development
- Direct curb cut for access on both sides of the highway
- In the path of progress and close to the Apopka-Orlando Airport
- In-House Financing Available with \$100K down (see broker for details)
- Close to SR 436, Toll Road 429, and SR 46
- Sales Price:

\$250,000 (\$78 PSF)

This information is from sources we deem reliable and is subject to prior sale, lease, withdrawal without notice, or change in prices, rates, or conditions. No representation is made as to the accuracy of any information furnished.