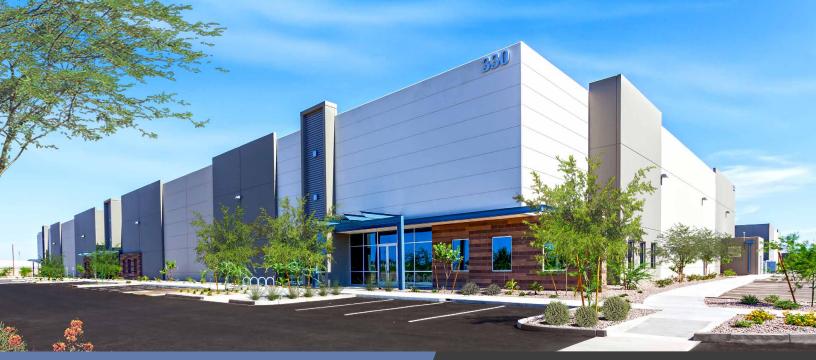

## PARK LUCERO 330 East Germann Road

## **46,932 SF for lease** Premier Industrial Space

## **Building Features**

- ±46,932 SF available
- ±9,654 SF office
- 28' clear ceiling height
- 12 dock high doors (4 with edge of dock levelers)
- 4 grade level doors
- ESFR Fire Sprinklers
- 2.1:1,000 parking ratio
- 2,500 amps of 277/480
- Class "A" industrial project
- Full diamond interchange at 202 and Gilbert