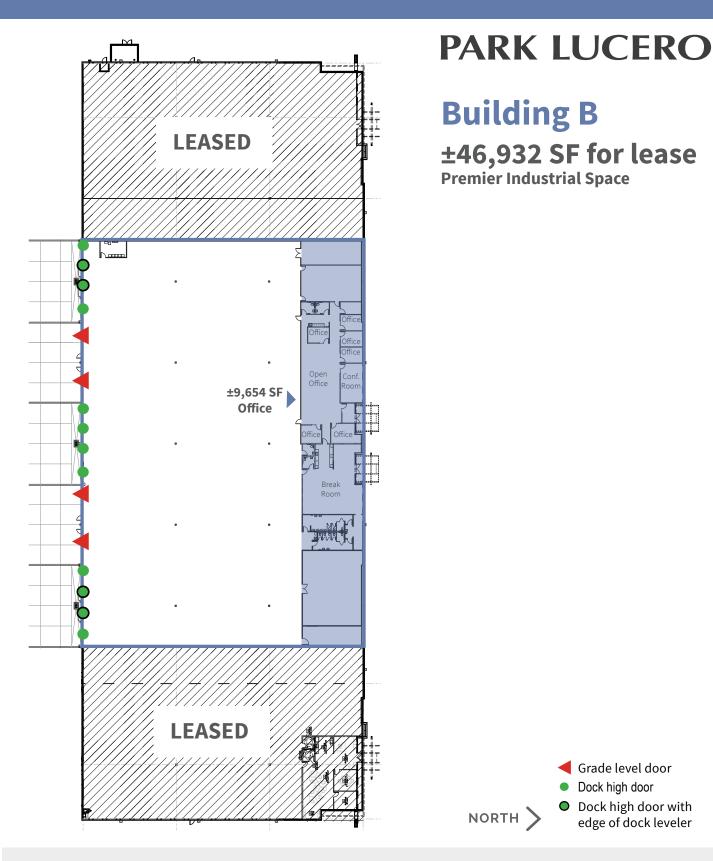

## **46,932 SF for lease** Premier Industrial Space

## **Building Features**

- ±46,932 SF available
- ±9,654 SF office
- 28' clear ceiling height
- 12 dock high doors (4 with edge of dock levelers)
- 4 grade level doors
- ESFR Fire Sprinklers
- 2.1:1,000 parking ratio
- 2,500 amps of 277/480
- Class "A" industrial project
- Full diamond interchange at 202 and Gilbert