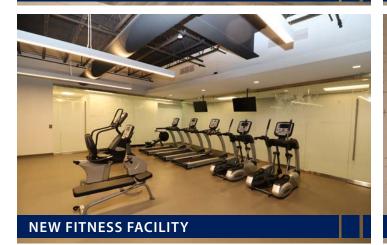

### BLUE BELL'S PREMIER OFFICE BUILDING

- Fully upgraded lobbies and common areas with class A finishes and new HVAC units throughout
- High-end grab-and-go food area with comfortable seating complete with an additional outdoor patio area
- Modern tenant-only fitness area with new locker rooms and showers
- Complimentary conferencing facility accommodating +/- 40
  people
- Upgraded exterior with fresh landscaping and hardscaping including new directional lighting and signage
- 4.7/1000 parking ratio in surrounding parking lot
- Accessibility to both Township Line and Walton Roads