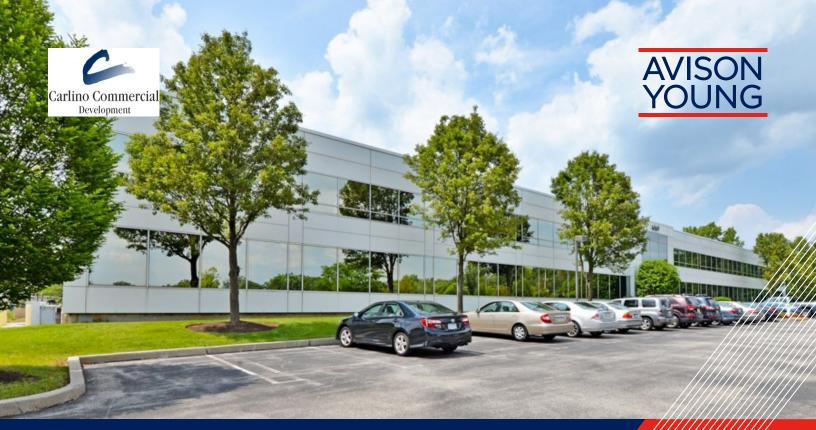

### BLUE BELL'S PREMIER OFFICE BUILDING

- Fully upgraded lobbies and common areas with class A finishes and new HVAC units throughout
- High-end grab-and-go food area with comfortable seating complete with an additional outdoor patio area
- Modern tenant-only fitness area with new locker rooms and showers
- Complimentary conferencing facility accommodating +/- 40
  people
- Upgraded exterior with fresh landscaping and hardscaping including new directional lighting and signage
- 4.7/1000 parking ratio in surrounding parking lot
- Accessibility to both Township Line and Walton Roads