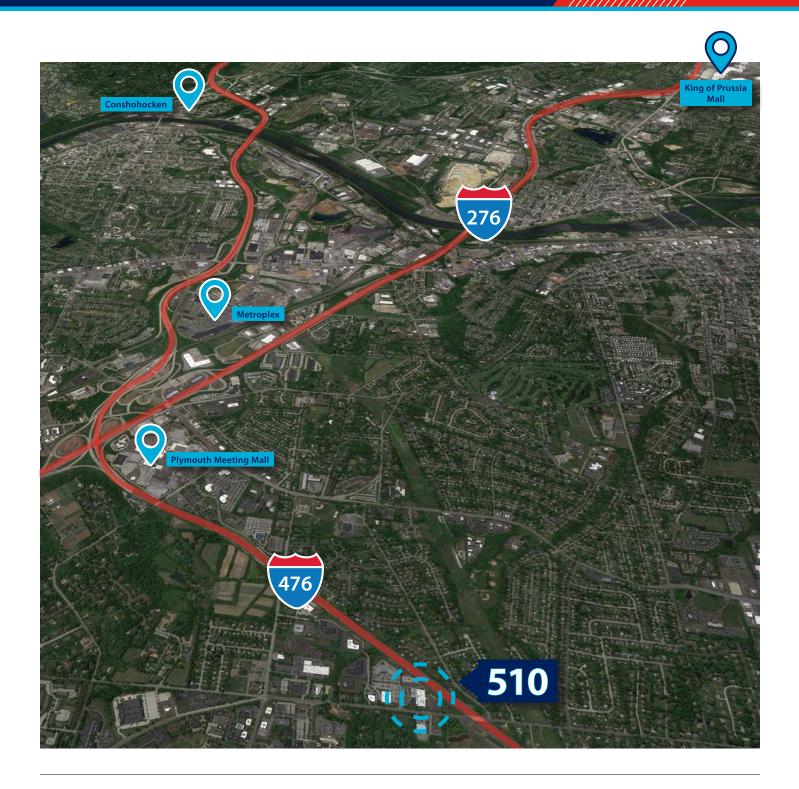

### BLUE BELL'S PREMIER OFFICE BUILDING

- Fully upgraded lobbies and common areas with class A finishes and new HVAC units throughout
- High-end grab-and-go food area with comfortable seating complete with an additional outdoor patio area
- Modern tenant-only fitness area with new locker rooms and showers
- Complimentary conferencing facility accommodating +/- 40
  people
- Upgraded exterior with fresh landscaping and hardscaping including new directional lighting and signage
- 4.7/1000 parking ratio in surrounding parking lot
- Accessibility to both Township Line and Walton Roads