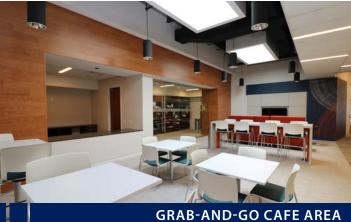

### BLUE BELL'S PREMIER OFFICE BUILDING

- Fully upgraded lobbies and common areas with class A finishes and new HVAC units throughout
- High-end grab-and-go food area with comfortable seating complete with an additional outdoor patio area
- Modern tenant-only fitness area with new locker rooms and showers
- Complimentary conferencing facility accommodating +/- 40
  people
- Upgraded exterior with fresh landscaping and hardscaping including new directional lighting and signage
- 4.7/1000 parking ratio in surrounding parking lot
- Accessibility to both Township Line and Walton Roads