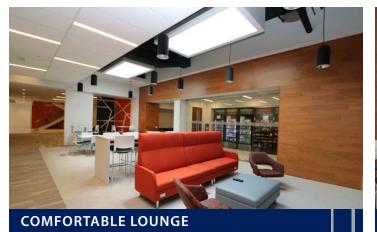

### BLUE BELL'S PREMIER OFFICE BUILDING

- Fully upgraded lobbies and common areas with class A finishes and new HVAC units throughout
- High-end grab-and-go food area with comfortable seating complete with an additional outdoor patio area
- Modern tenant-only fitness area with new locker rooms and showers
- Complimentary conferencing facility accommodating +/- 40
  people
- Upgraded exterior with fresh landscaping and hardscaping including new directional lighting and signage
- 4.7/1000 parking ratio in surrounding parking lot
- Accessibility to both Township Line and Walton Roads