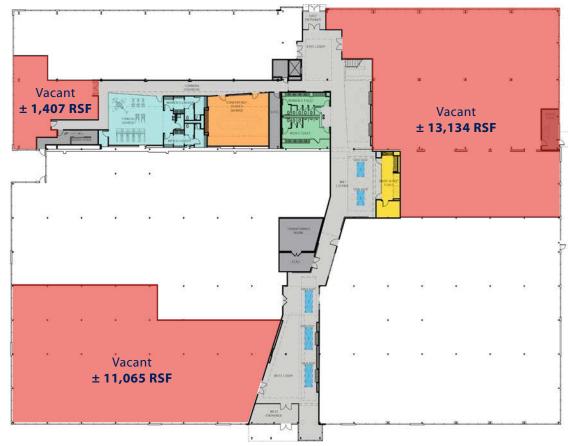

### AVAILABILITIES

Suites ranging from 1,400 to 35,000 sf including all sizes in between

**First Floor** 