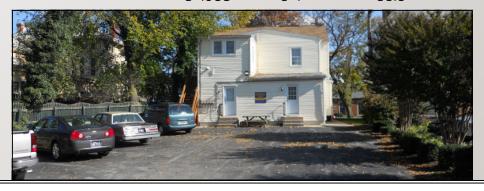

## PROPERTY FOR SALE

42 S State Street

Dover, DE

• Building size: 3,668+/- SF

• Acreage: .17+/- Acre

• Zoning: RGO

• Tax Parcel Number: 2-05-07705-04-2100-000

• Kent County Taxes 2011 - \$1,482.69

## PROPERTY FOR SALE

42 S State Street
Dover, DE

Property consists of office space and apartments. Close proximity to Wesley College as well as State of DE offices. Walking distance to banks, restaurants & post office.