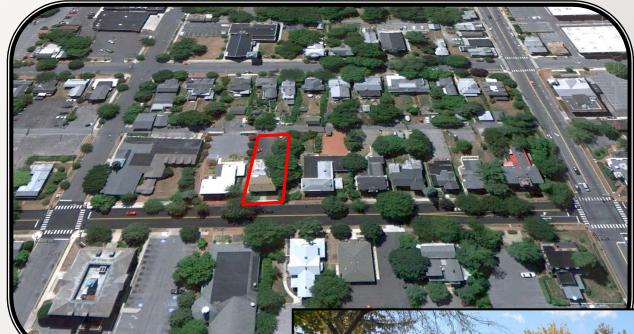

## PROPERTY FOR SALE

42 S State Street

Dover, DE

• Building size: 3,668+/- SF

• Acreage: .17+/- Acre

• Zoning: RGO

• Tax Parcel Number: 2-05-07705-04-2100-000

• Kent County Taxes 2011 - \$1,482.69

## PROPERTY FOR SALE

42 S State Street
Dover, DE

Property consists of office space and apartments. Close proximity to Wesley College as well as State of DE offices. Walking distance to banks, restaurants & post office.