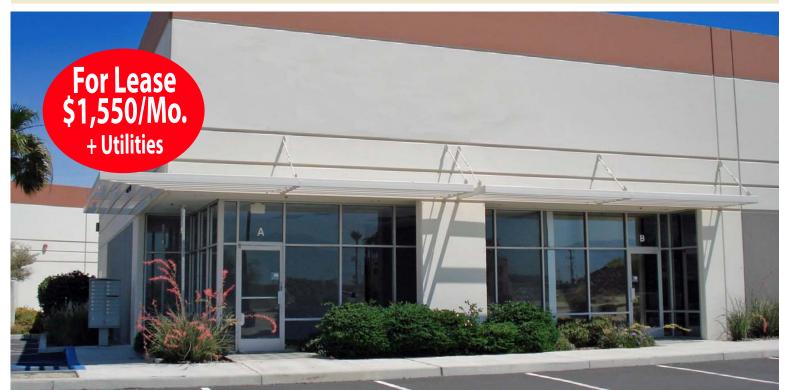

# OFFICE / WAREHOUSE CONDO FOR LEASE GOLF CENTER INDUSTRIAL PARK

**45080 Golf Center Pkwy, Suite A, Indio** N. of Indio Blvd., S. of Avenue 45 **Just South of Interstate 10** 

## For Lease: \$1,550/Month MG Approximately 1,756 SF

### **PROPERTY FEATURES:**

- Concrete Tilt-Up Construction
- Frontage on Golf Center Parkway
- One (1) 8' x 10' Rollup Doors
- Built in 2004
- Zoning: BP (Business Park)
- Parking: Onsite (2/1000)
- APN: 611-341-015