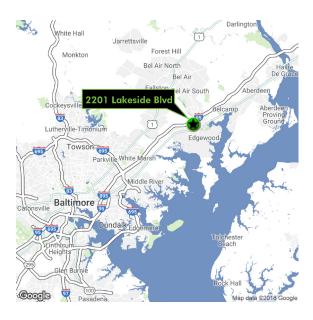

# LAKESIDE BUSINESS PARK

2201
LAKESIDE BOULEVARD

Edgewood, MD 21040

#### TRAVEL DISTANCES

| US Route 40 1.7 miles        |
|------------------------------|
| I-95 2 miles                 |
| US Route 1 7 miles           |
| I-695 14 miles               |
| I-895 16.6 miles             |
| Port of Baltimore 22.8 miles |
| BWI Airport31.9 miles        |