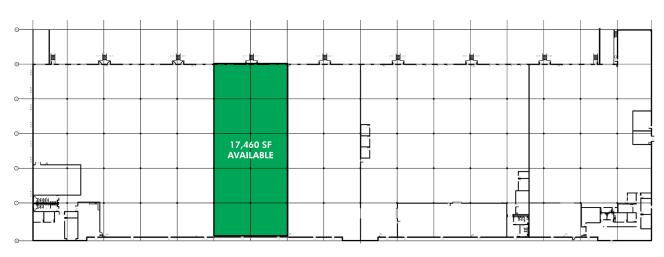

### **AVAILABLE SPACE FEATURES**

- + 17,460 ± SF
- + 4 Loading Docks
- + 28' Clear Ceiling
- + 42'w X 40'6"d Column Spacing
- + Wet Sprinkler System
- + Zoned LI (Light Industrial)
- + Easy Access to I-95 via Route 24