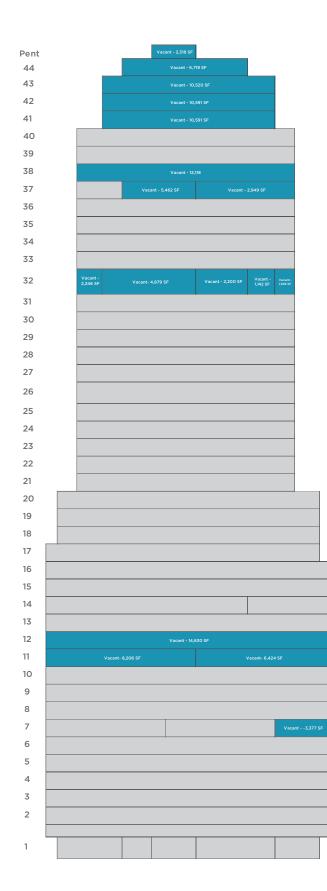

### AVAILABLE SPACES

| FLOOR      | SF     | SUITE      |
|------------|--------|------------|
| Ph         | 2,318  | Suite 4500 |
| 44th Floor | 6,719  | Suite 4400 |
| 43rd Floor | 10,520 | Suite 4300 |
| 42nd Floor | 10,591 | Suite 4200 |
| 41st Floor | 10,591 | Suite 4101 |
| 38th Floor | 12,118 | Suite 3801 |
| 37th Floor | 2,949  | Suite 3704 |
| 37th Floor | 5,462  | Suite 3703 |
| 32nd Floor | 1,549  | Suite 3205 |
| 32nd Floor | 4,879  | Suite 3202 |
| 11th Floor | 6,424  | Suite 1101 |
| 7th Floor  | 3,377  | Suite 702  |
|            |        |            |