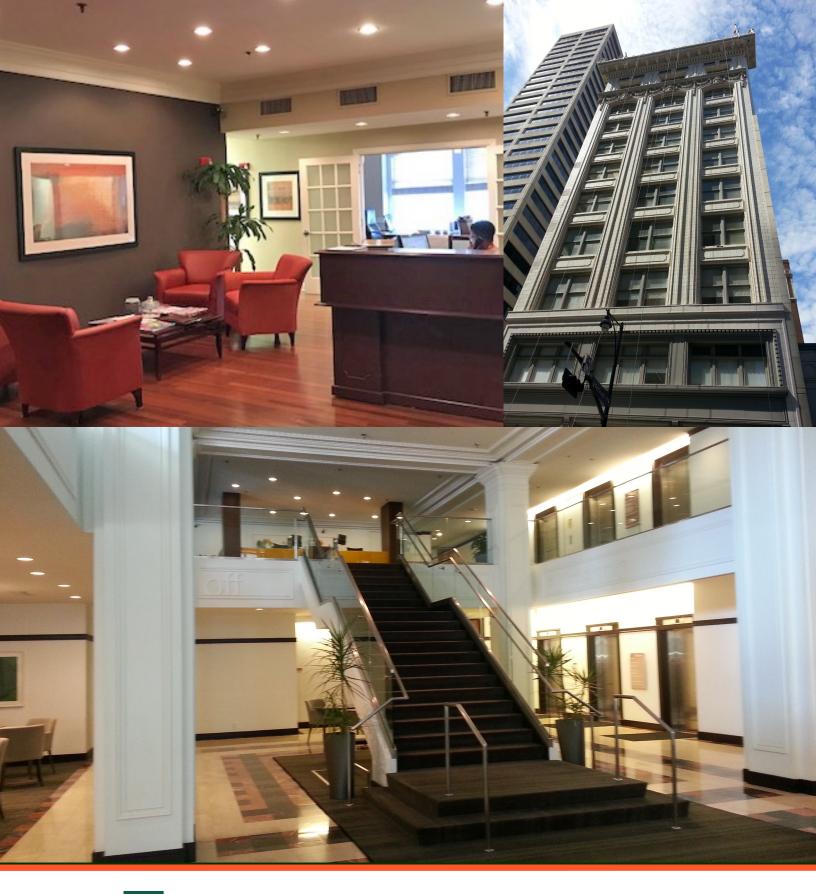

# Peck's Plaza 1044 Main Street

Kansas City, MO 64105

PROPERTY COMPANY, LLC

### Peck's Plaza

### Features | 1044 Main Street

- Located on the Street Car Line.
- High ceilings and great windows.
- \$16.50 per square foot full service.
- Located one block from the Power & Light District.
- Adjacent to Downtown Skywalk.
- Parking available.