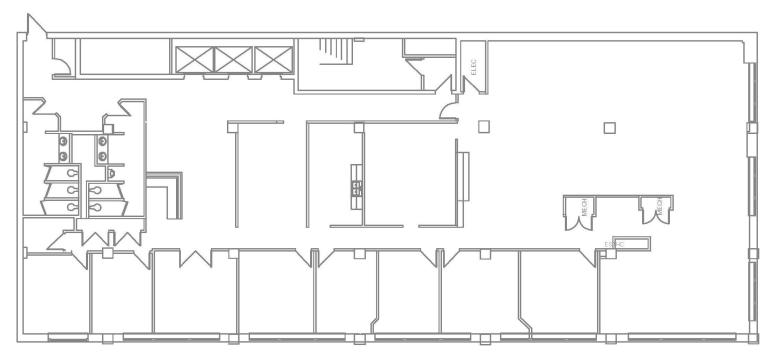

# Peck's Plaza 1044 Main Street

Kansas City, MO 64105





PROPERTY COMPANY, LLC

### Peck's Plaza

### Features | 1044 Main Street





- Located on the Street Car Line.
- High ceilings and great windows.
- \$16.50 per square foot full service.
- Located one block from the Power & Light District.
- Adjacent to Downtown Skywalk.
- Parking available.



Chuck Connealy, SIOR, CCIM Direct: (913) 789-9020 Cell: (913) 515-6616

chuck.connealy@waterfordproperty.net

## Peck's Plaza

## Available Space | 1044 Main Street



#### **Available Suites**

| <u>Building</u> | <u>Size</u> |
|-----------------|-------------|
| 7th Floor       | 6,555 RSF   |
| 8th Floor       | 6,555 RSF   |

### 7th Floor



6,555 RSF

## Peck's Plaza

## Available Space | 1044 Main Street

### 8th Floor







Chuck Connealy, SIOR, CCIM

Direct: (913) 789-9020 Cell: (913) 515-6616

chuck.connealy@waterfordproperty.net