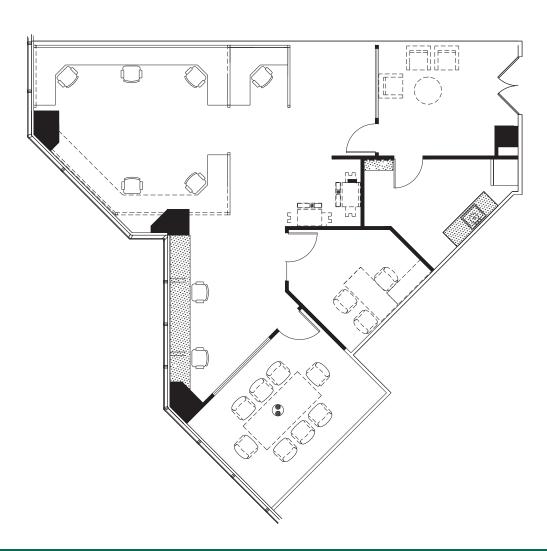

### **PROPERTY INFO**

Set up for about 10 people (open seating) plus conference rooms, great for tech!

+ Available: 1,863 RSF (1,543 Usable Sq. Ft.)

+ Rate: \$1.75 FSG/RSF/Month

+ Exp. Date: 02/29/2020

+ Parking: At building standard rates