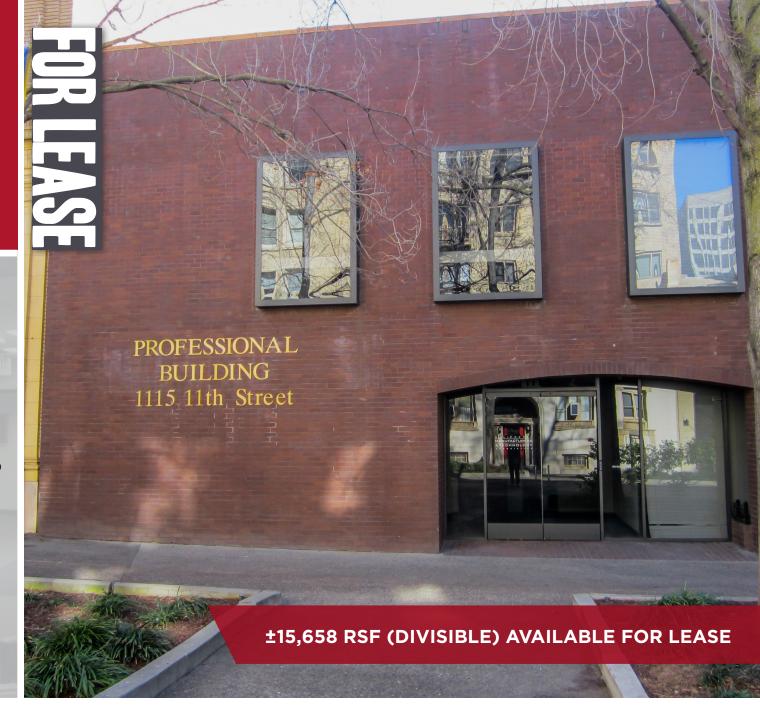

# 1115 15TH S T R E E T SACRAMENTO, CA

# **Property Highlights**

- Stand Alone Two-Story Office Building Available for Lease in the Heart of Sacramento CBD
- Building located on East Side of 11<sup>th</sup>
  Street in between K & L Streets
- Building can be demised into Two Separate Users seeking ±7,500 SF
- Full Basement Available (elevator served)
- Interior Layout includes Meeting
  Space, Private Offices, Break Rooms,
  Production Area and Open Space
- Skylights on Second Floor
- Just steps to California State Capitol and numerous retail amenities including, Urban Outfitters, Macy's and MARRS Retail Scene.
- Located 4 blocks from New Golden
  One Arena and residential projects