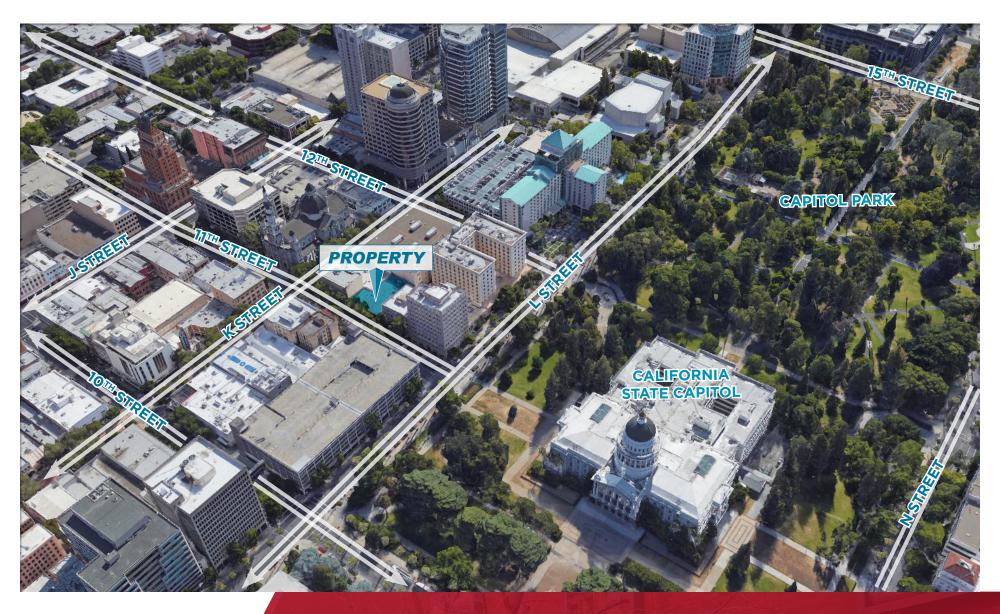

# 1115 15TH S T R E E T SACRAMENTO, CA

# **Property Highlights**

- Stand Alone Two-Story Office Building Available for Lease in the Heart of Sacramento CBD
- Building located on East Side of 11<sup>th</sup>
  Street in between K & L Streets
- Building can be demised into Two Separate Users seeking ±7,500 SF
- Full Basement Available (elevator served)
- Interior Layout includes Meeting
  Space, Private Offices, Break Rooms,
  Production Area and Open Space
- Skylights on Second Floor
- Just steps to California State Capitol and numerous retail amenities including, Urban Outfitters, Macy's and MARRS Retail Scene.
- Located 4 blocks from New Golden
  One Arena and residential projects



### **AERIAL**





### KRIS KALMBACH

Senior Director +1 916 288 4421 kris.kalmbach@cushwake.com LIC #01436668

### **KEVIN PARTINGTON**

Executive Director +1 916 288 4807 kevin.partington@cushwake.com LIC #01199010

400 Capitol Mall, Suite 1800 main +1 916 288 4800 cushmanwakefield.com

# FLOOR PLAN | 1st FLOOR - 7,829 SF

# 0

## FLOOR PLAN | 2<sup>ND</sup> FLOOR - 7,829 SF





### KRIS KALMBACH

Senior Director +1 916 288 4421 kris.kalmbach@cushwake.com LIC #01436668

### **KEVIN PARTINGTON**

Executive Director +1 916 288 4807 kevin.partington@cushwake.com LIC #01199010















Senior Director +1 916 288 4421 kris.kalmbach@cushwake.com LIC #01436668

### **KEVIN PARTINGTON**

Executive Director +1 916 288 4807 kevin.partington@cushwake.com LIC #01199010





### KRIS KALMBACH

Senior Directo