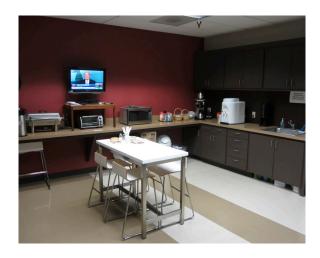

# **Property Highlights**

- Stand Alone Two-Story Office Building Available for Lease in the Heart of Sacramento CBD
- Building located on East Side of 11<sup>th</sup>
  Street in between K & L Streets
- Building can be demised into Two Separate Users seeking ±7,500 SF
- Full Basement Available (elevator served)
- Interior Layout includes Meeting
  Space, Private Offices, Break Rooms,
  Production Area and Open Space
- Skylights on Second Floor
- Just steps to California State Capitol and numerous retail amenities including, Urban Outfitters, Macy's and MARRS Retail Scene.
- Located 4 blocks from New Golden
  One Arena and residential projects