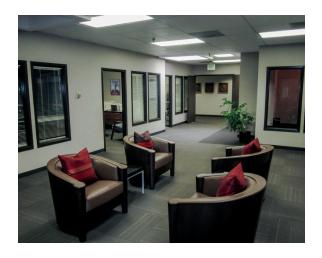

# **Property Highlights**

- Stand Alone Two-Story Office Building Available for Lease in the Heart of Sacramento CBD
- Building located on East Side of 11<sup>th</sup>
  Street in between K & L Streets
- Building can be demised into Two Separate Users seeking ±7,500 SF
- Full Basement Available (elevator served)
- Interior Layout includes Meeting
  Space, Private Offices, Break Rooms,
  Production Area and Open Space
- Skylights on Second Floor
- Just steps to California State Capitol and numerous retail amenities including, Urban Outfitters, Macy's and MARRS Retail Scene.
- Located 4 blocks from New Golden
  One Arena and residential projects