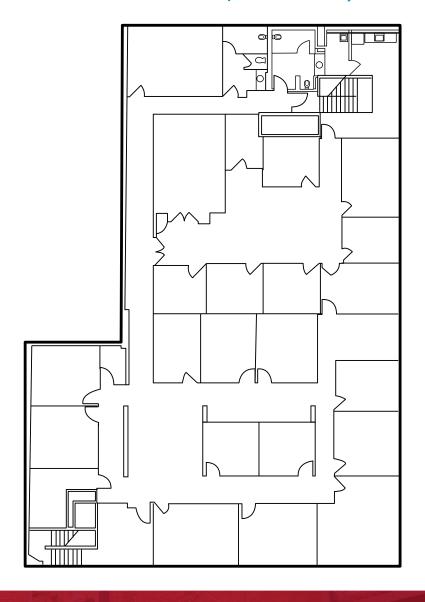

Separate Users seeking ±7,500 SF
- Full Basement Available (elevator served)
- Interior Layout includes Meeting
  Space, Private Offices, Break Rooms,
  Production Area and Open Space
- Skylights on Second Floor
- Just steps to California State Capitol and numerous retail amenities including, Urban Outfitters, Macy's and MARRS Retail Scene.
- Located 4 blocks from New Golden
  One Arena and residential projects



### **AERIAL**





### KRIS KALMBACH

Senior Director +1 916 288 4421 kris.kalmbach@cushwake.com LIC #01436668

### **KEVIN PARTINGTON**

Executive Director +1 916 288 4807 kevin.partington@cushwake.com LIC #01199010

400 Capitol Mall, Suite 1800 main +1 916 288 4800 cushmanwakefield.com

# FLOOR PLAN | 1st FLOOR - 7,829 SF

# 0

## FLOOR PLAN | 2<sup>ND</sup> FLOOR - 7,829 SF





### KRIS KALMBACH

Senior Director +1 916 288 4421 kris.kalmbach@cushwake.com LIC #01436668

### **KEVIN PARTINGTON**

Executive Director +1 916 288 4807 kevin.partington@cushwake.com LIC #01199010















Senior Director +1 916 288 4421 kris.kalmbach@cushwake.com LIC #01436668

### **KEVIN PARTINGTON**

Executive Director +1 916 288 4807 kevin.partington@cushwake.com LIC #01199010





### KRIS KALMBACH

Senior Director +1 916 288 4421 kris.kalmbach@cushwake.com LIC #01436668

### **KEVIN PARTINGTON**

Executive Director +1 916 288 4807 kevin.partington@cushwake.com LIC #01199010





### **KRIS KALMBACH**

Senior Director +1 916 288 4421 kris.kalmbach@cushwake.com LIC #01436668

### **KEVIN PARTINGTON**

Executive Director +1 916 288 4807 kevin.partington@cushwake.com LIC #011