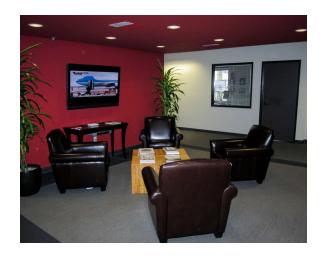

# **Property Highlights**

- Stand Alone Two-Story Office Building Available for Lease in the Heart of Sacramento CBD
- Building located on East Side of 11<sup>th</sup>
  Street in between K & L Streets
- Building can be demised into Two Separate Users seeking ±7,500 SF
- Full Basement Available (elevator served)
- Interior Layout includes Meeting
  Space, Private Offices, Break Rooms,
  Production Area and Open Space
- Skylights on Second Floor
- Just steps to California State Capitol and numerous retail amenities including, Urban Outfitters, Macy's and MARRS Retail Scene.
- Located 4 blocks from New Golden
  One Arena and residential projects