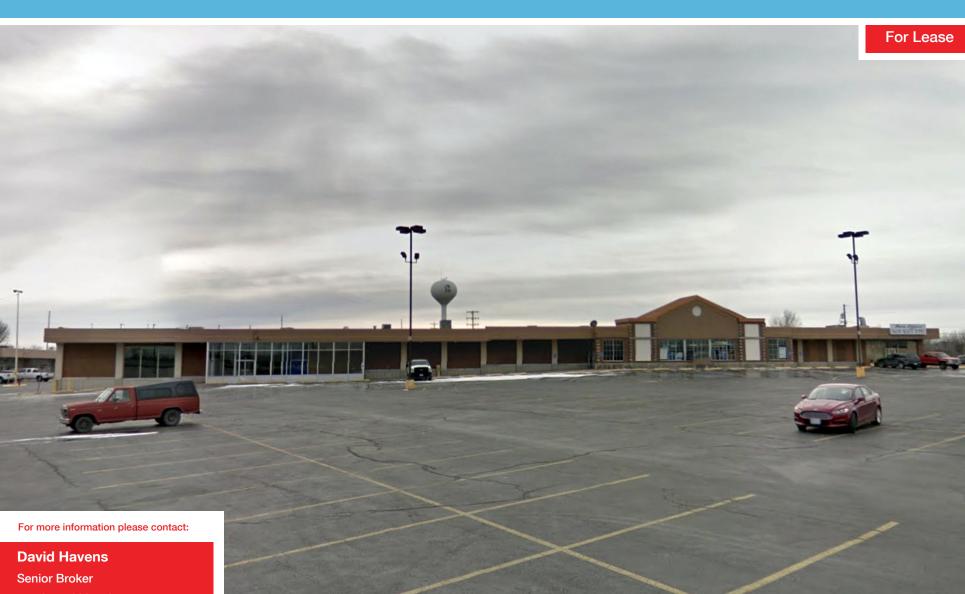

#### **PROPERTY OVERVIEW**

Retail space for lease in Marshfield, MO. Building is anchored by Dollar General & shadow anchored by O'Reilly Automotive Parts.

#### **PROPERTY HIGHLIGHTS**

- Great Visibility.
- Easy Access.
- High Traffic Counts.
- Anchored by Dollar General
- Signalized Intersection.
- Corner Lot.

#### **PROPERTY SUMMARY**

| Available SF:  | 28,863 SF          |
|----------------|--------------------|
| Lease Rate:    | \$4.00 SF/yr (NNN) |
| Lot Size:      | 0 Acres            |
| Building Size: | 28,863 SF          |
| Zoning:        | Commercial         |
| Market:        | Marshfield, MO     |
| Cross Streets: | S Blair St         |

## **EXECUTIVE SUMMARY**

For Lease

For Lease