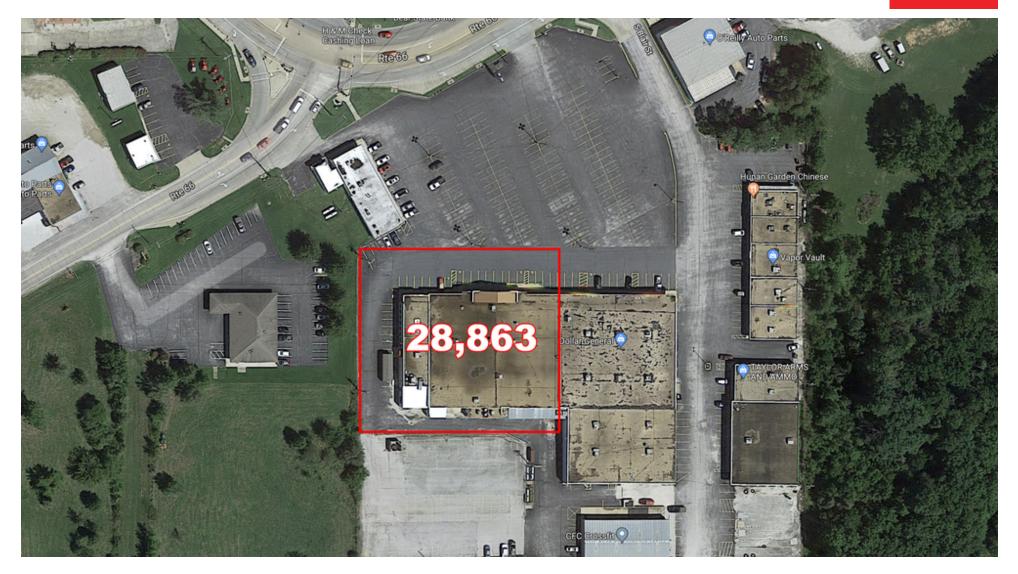

## **RETAILER MAP**

2870 S Ingram Mill Rd | Springfield, MO 65804 | 417.877.7900 | Fax: 417.877.7689 | www.jaredcommercial.com

535

50006

POPULATION

MEDIAN AGE

TOTAL POPULATION

MEDIAN AGE (MALE)

Marshfield