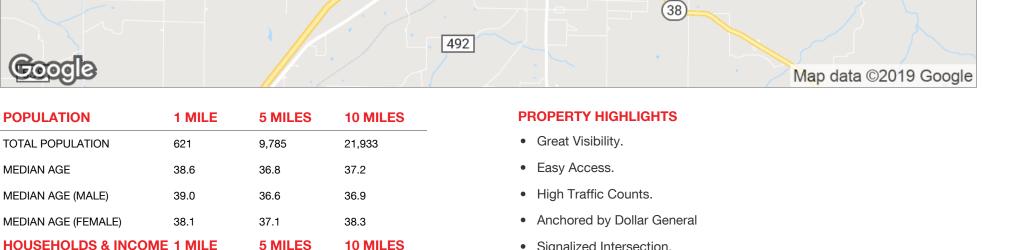

# DEMOGRAPHICS MAP

For Lease

|                     | 1 Mile    | 5 Miles   | 10 Miles  |
|---------------------|-----------|-----------|-----------|
| Total Population    | 621       | 9,785     | 21,933    |
| Population Density  | 198       | 125       | 70        |
| Median Age          | 38.6      | 36.8      | 37.2      |
| Median Age (Male)   | 39.0      | 36.6      | 36.9      |
| Median Age (Female) | 38.1      | 37.1      | 38.3      |
| Total Households    | 239       | 3,770     | 8,281     |
| # of Persons Per HH | 2.6       | 2.6       | 2.6       |
| Average HH Income   | \$44,062  | \$46,450  | \$49,078  |
| Average House Value | \$152,848 | \$166,808 | \$165,870 |

\* Demographic data derived from 2010 US Census

2870 S Ingram Mill Rd | Springfield, MO 65804 | 417.877.7900 | Fax: 417.877.7689 | www.jaredcommercial.com