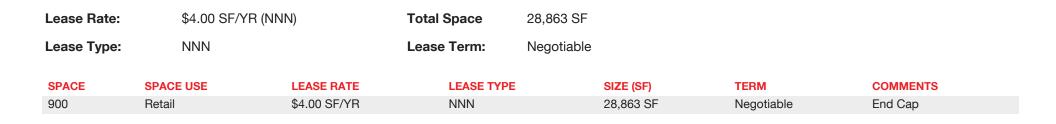

#### **PROPERTY SUMMARY**

| Available SF:  | 28,863 SF          |
|----------------|--------------------|
| Lease Rate:    | \$4.00 SF/yr (NNN) |
| Lot Size:      | 0 Acres            |
| Building Size: | 28,863 SF          |
| Zoning:        | Commercial         |
| Market:        | Marshfield, MO     |
| Cross Streets: | S Blair St         |

# **AVAILABLE SPACES**

900 W WASHINGTON ST, MARSHFIELD, MO 65706