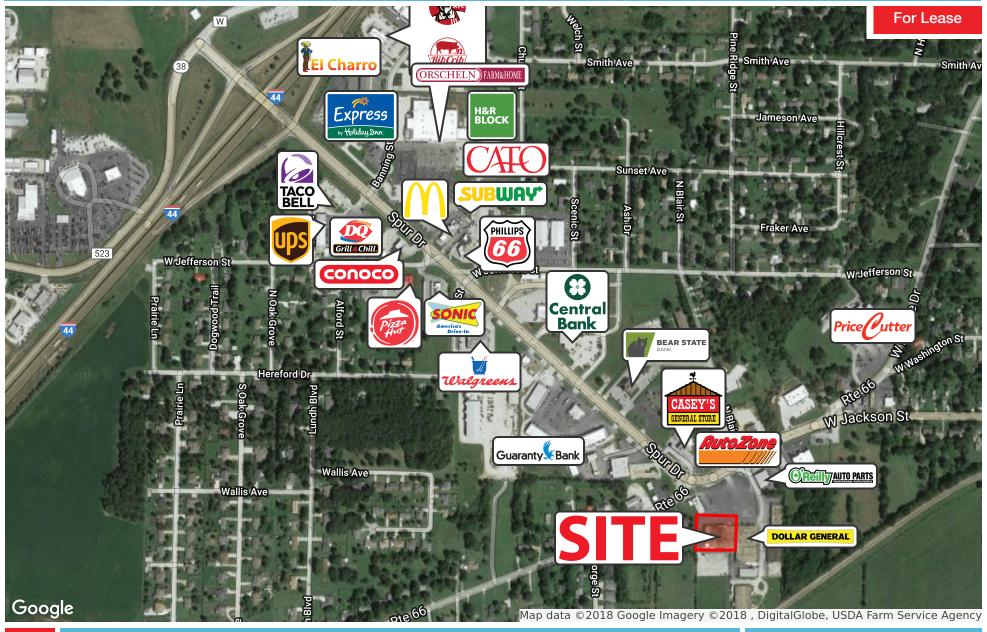

## **RETAILER MAP**

2870 S Ingram Mill Rd | Springfield, MO 65804 | 417.877.7900 | Fax: 417.877.7689 | www.jaredcommercial.com

535

50006

POPULATION

MEDIAN AGE

TOTAL POPULATION

MEDIAN AGE (MALE)

#### **PROPERTY HIGHLIGHTS**

- Great Visibility.
- Easy Access.
- High Traffic Counts.
- Anchored by Dollar General
- Signalized Intersection.
- Corner Lot.

#### **PROPERTY OVERVIEW**

Retail space for lease in Marshfield, MO. Building is anchored by Dollar General & shadow anchored by O'Reilly Automotive Parts.