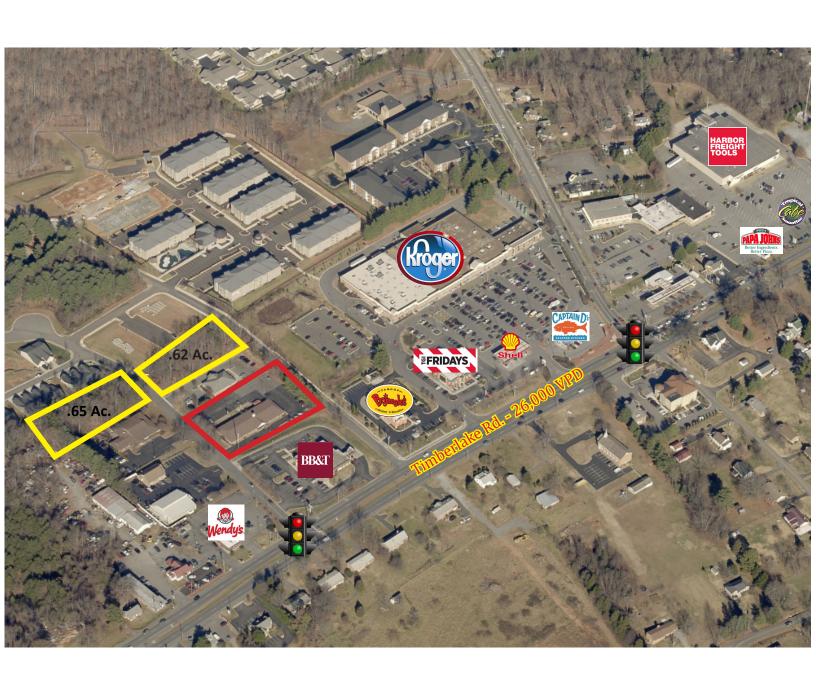

### **Property Features**

This property features approximately 10,000 Sq. Ft. of Class A office space on 1.6 ± acres just off of the highly traveled (26,000 VPD) Timberlake Rd. at a Signalized Intersection. Ample parking and easy access to a major east/west four lane highway. This property is located in the heart of the Timberlake retail and dining district with plentiful restaurants and attractions within several minutes driving distance. Two additional .6 acre parcels are available for extra parking, expansion, or separate development.

# Professional Office Building & Commercial Lots - Area View

## Professional Office Building & Commercial Lots