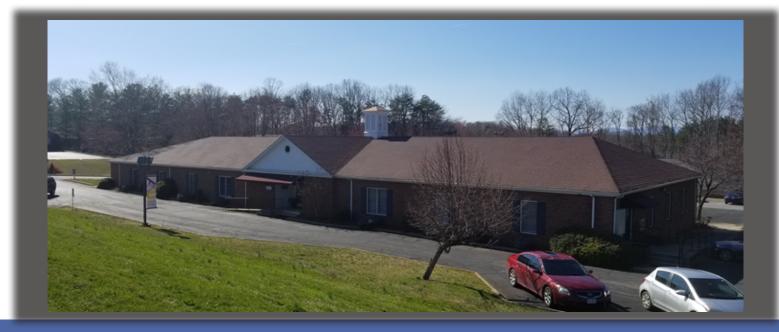

## FOR SALE OR LEASE

**Professional Office Building** 

104 & 108 Candlewood Court, Lynchburg, VA 24502 10,000 Sq. Ft. on 1.6 Acres

### **Property Features**

This property features approximately 10,000 Sq. Ft. of Class A office space on 1.6 ± acres just off of the highly traveled (26,000 VPD) Timberlake Rd. at a Signalized Intersection. Ample parking and easy access to a major east/west four lane highway. This property is located in the heart of the Timberlake retail and dining district with plentiful restaurants and attractions within several minutes driving distance. Two additional .6 acre parcels are available for extra parking, expansion, or separate development.