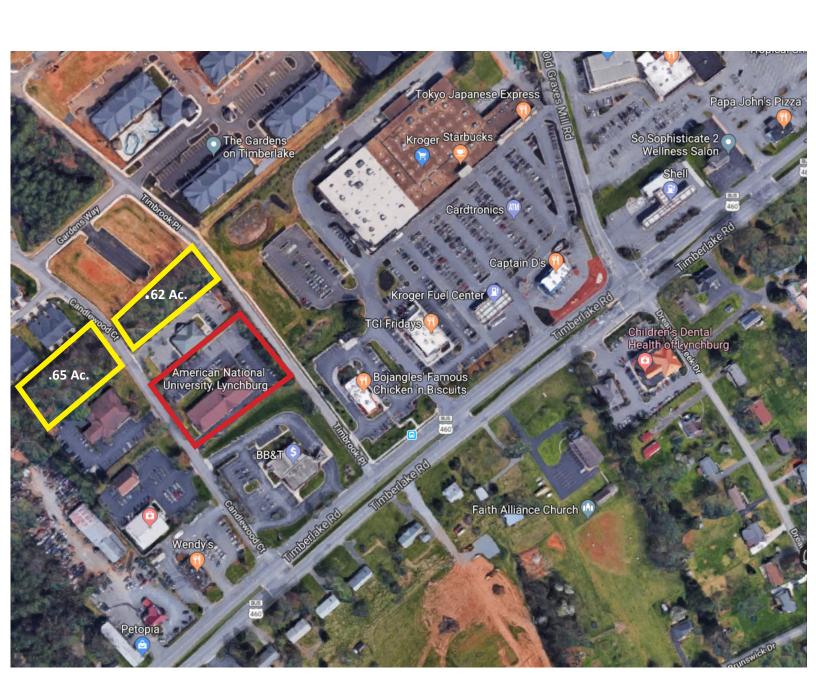

### **Property Features**

This property features approximately 10,000 Sq. Ft. of Class A office space on 1.6 ± acres just off of the highly traveled (26,000 VPD) Timberlake Rd. at a Signalized Intersection. Ample parking and easy access to a major east/west four lane highway. This property is located in the heart of the Timberlake retail and dining district with plentiful restaurants and attractions within several minutes driving distance. Two additional .6 acre parcels are available for extra parking, expansion, or separate development.

### **Location Map**