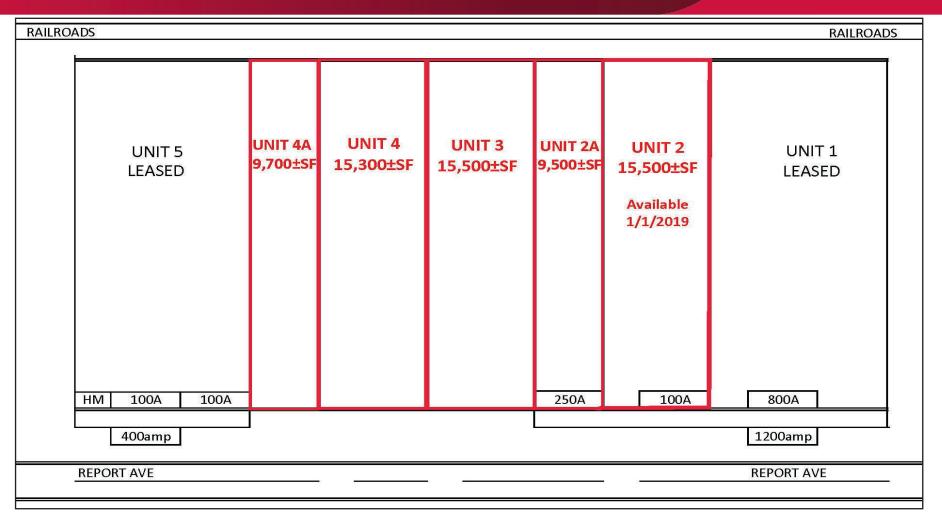

## Unit 2: 15,500± SF

- Available January 1, 2019
- 250 ± SF Office
- Two (2) GL doors
- 800a, 120/240v, 3 phase

## Unit 2A: 9,500± SF

- 1.150± SF office
- Two (2) GL Doors
- 250a, 120/240v, 3 phase

#### Unit 3: 15,500± SF

- 1,250± SF office
- Two (2) GL doors
- 250a, 120/240v, 3 phase

# Unit 4: 15,300± SF

- All warehouse
- Two (2) GL Doors
- 200a, 120/240v, single phase

#### Unit 4A: 9,700± SF

- 800±SF office
- Two (2) GL doors
- 100a, 120/240v, single phase

**LEASE RATE:** Contact Broker for Pricing