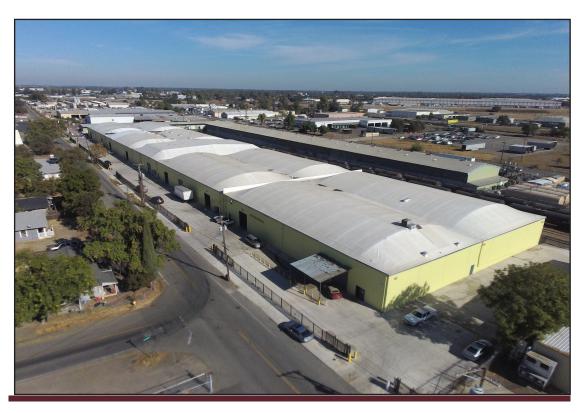

# INDUSTRIAL UNITS FROM 9,500± SF TO 75,000± SF **FOR LEASE**

COMMERCIAL REAL ESTATE SERVICES

1422 REPORT AVENUE, STOCKTON, CA

**AVAILABLE SF:** 75,000± SF (divisible to 9,500± SF)

**CLEAR HEIGHT:** +22' - 26'

LOT SIZE: 3.84+ Acres

**ZONING:** IL (Limited Industrial, City of Stockton)

#### **FEATURES:**

- Concrete tilt-up construction with brand new TPO roof
- Fully sprinklered
- Newly renovated office build out
- Fenced, secured premises with new concrete parking lot
- ST&E/Omnitrax rail spur with seven (7) rail doors
- Units can be leased together or separately
- Immediate access to/from Hwy 99 via Waterloo Road