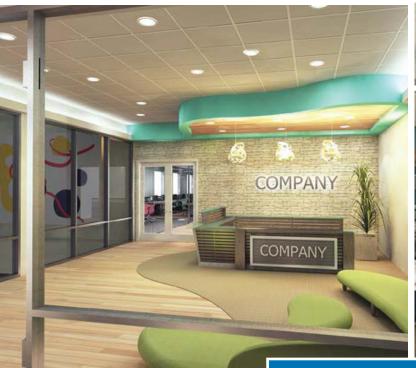

- ±16,883 RSF Available (potential to divide into ±11,763 SF and ±5,120 SF)
- Proposed "Market-Ready" interiors with extensive glassline
- AT&T Fiber to building
- 2nd Floor space; elevator served
- 5 minutes to Sanra Clara Square, Mercado Shopping Center and Great America Parkway amenities
- Onsite amenities include:
  - Common conference room
  - Ping Pong / Yoga Room
  - Indoor/Outdoor collaborative areas (to be updated soon!)
- Convenient onsite parking 3.8/1000
- Electric car charging stations
- Competitive lease rate
- Tour by appointment only