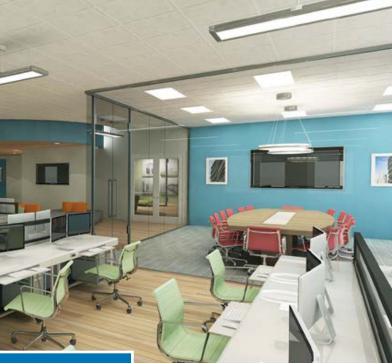

- ±16,883 RSF Available (potential to divide into ±11,763 SF and ±5,120 SF)
- Proposed "Market-Ready" interiors with extensive glassline
- AT&T Fiber to building
- 2nd Floor space; elevator served
- 5 minutes to Sanra Clara Square, Mercado Shopping Center and Great America Parkway amenities
- Onsite amenities include:
  - Common conference room
  - Ping Pong / Yoga Room
  - Indoor/Outdoor collaborative areas (to be updated soon!)
- Convenient onsite parking 3.8/1000
- Electric car charging stations
- Competitive lease rate
- Tour by appointment only