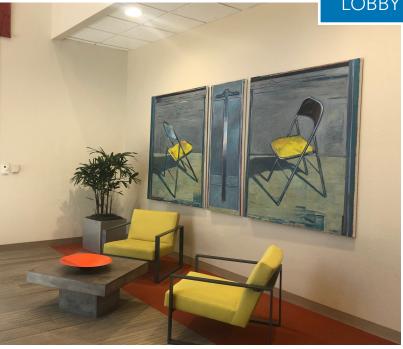

- ±16,883 RSF Available (potential to divide into ±11,763 SF and ±5,120 SF)
- Proposed "Market-Ready" interiors with extensive glassline
- AT&T Fiber to building
- 2nd Floor space; elevator served
- 5 minutes to Sanra Clara Square, Mercado Shopping Center and Great America Parkway amenities
- Onsite amenities include:
  - Common conference room
  - Ping Pong / Yoga Room
  - Indoor/Outdoor collaborative areas (to be updated soon!)
- Convenient onsite parking 3.8/1000
- Electric car charging stations
- Competitive lease rate
- Tour by appointment only