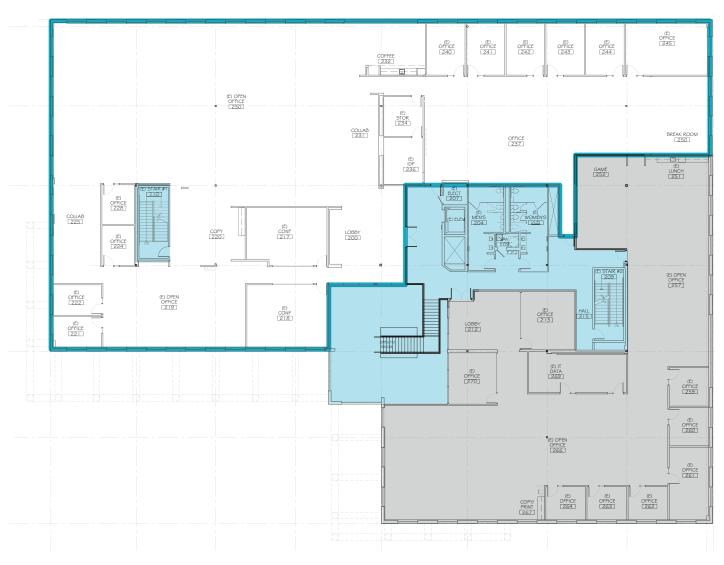

### **SUITE 200**

RENTABLE SPACE: ±16,883 SF

**COMMON AREA** 

OCCUPIED

3055 Olin Ave, Suite 2200, San Jose, CA 95128 www.ngkf.com

3350 Thomas Rd, Suite 201, Santa Clara, CA 95054 www.orchardcommercial.com

 Patty Steele
 408.982.8463
 psteele@ngkf.com
 Lic #00839635