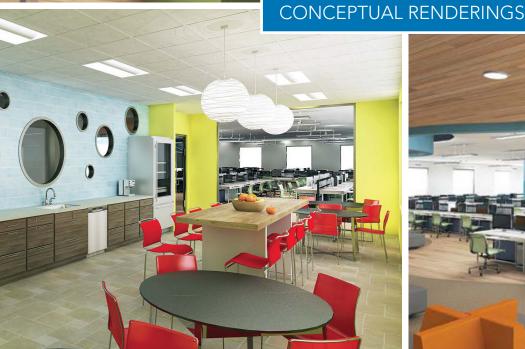

- ±16,883 RSF Available (potential to divide into ±11,763 SF and ±5,120 SF)
- Proposed "Market-Ready" interiors with extensive glassline
- AT&T Fiber to building
- 2nd Floor space; elevator served
- 5 minutes to Sanra Clara Square, Mercado Shopping Center and Great America Parkway amenities
- Onsite amenities include:
  - Common conference room
  - Ping Pong / Yoga Room
  - Indoor/Outdoor collaborative areas (to be updated soon!)
- Convenient onsite parking 3.8/1000
- Electric car charging stations
- Competitive lease rate
- Tour by appointment only