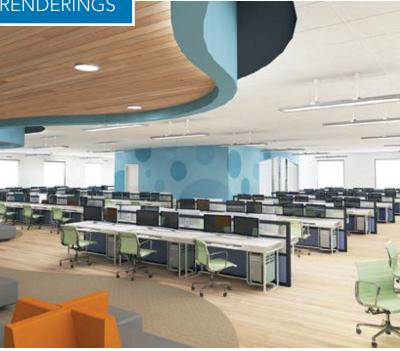

- ±16,883 RSF Available (potential to divide into ±11,763 SF and ±5,120 SF)
- Proposed "Market-Ready" interiors with extensive glassline
- AT&T Fiber to building
- 2nd Floor space; elevator served
- 5 minutes to Sanra Clara Square, Mercado Shopping Center and Great America Parkway amenities
- Onsite amenities include:
  - Common conference room
  - Ping Pong / Yoga Room
  - Indoor/Outdoor collaborative areas (to be updated soon!)
- Convenient onsite parking 3.8/1000
- Electric car charging stations
- Competitive lease rate
- Tour by appointment only