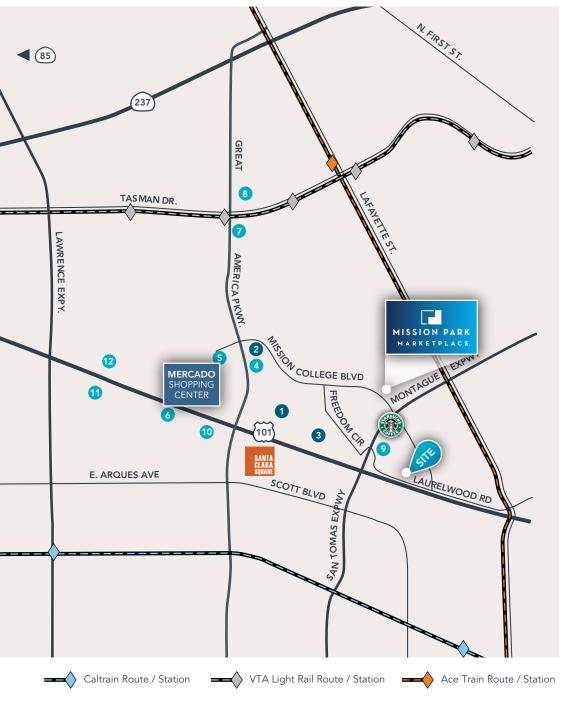

### NOTABLE NEIGHBORING RESTAURANTS

1 Birk's 2 Parcel 104 3 Pedro's

### HOTELS

4 Marriott
5 Holiday Inn
6 Plaza Suites
7 Hilton
8 Hyatt
9 Biltmore
10 Embassy Suites
11 Sheraton Four Points
12 Ramada

### SANTA CLARA SQUARE MARKETPLACE

Barebottle Brewing Company Chase Bank Chipotle Mexican Grill CorePower Yoga Fleming's Steakhouse

Il Fornaio Opa! Puesto

Silverlake Ramen Specialty's Cafe & Bakery

Starbucks Sur La Table The Halal Guys

Verizon Wireless Whole Foods Market

### **MERCADO SHOPPING CENTER**

In-N-Out AMC Theaters Jamba Juice World Wraps Tomatina Krispy Kreme

Panda Express
Pho Hoa Noodle Soup

FedEx Office SmokeEaters Restaurant

Starbucks

TJMaxx Home Goods

Walmart Neighborhood Market

### **MISSION PARK MARKETPLACE**

175-Room Element by Westin Various retailers & restaurants

3055 Olin Ave, Suite 2200, San Jose, CA 95128 www.ngkf.com

3350 Thomas Rd, Suite 201, Santa Clara, CA 95054 www.orchardcommercial.com