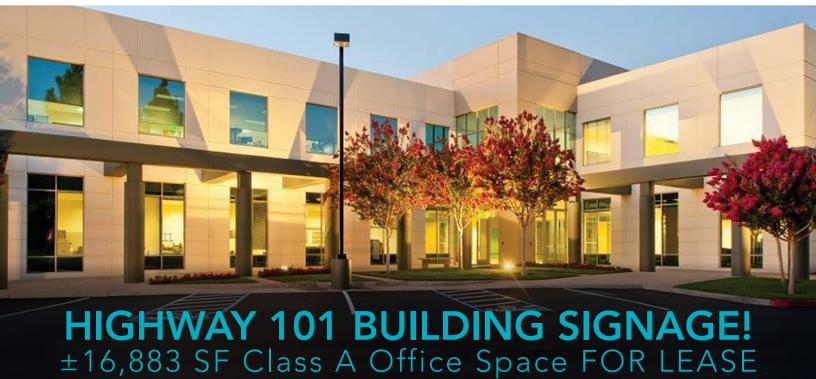

- ±16,883 RSF Available (potential to divide into ±11,763 SF and ±5,120 SF)
- Proposed "Market-Ready" interiors with extensive glassline
- AT&T Fiber to building
- 2nd Floor space; elevator served
- 5 minutes to Sanra Clara Square, Mercado Shopping Center and Great America Parkway amenities
- Onsite amenities include:
  - Common conference room
  - Ping Pong / Yoga Room
  - Indoor/Outdoor collaborative areas (to be updated soon!)
- Convenient onsite parking 3.8/1000
- Electric car charging stations
- Competitive lease rate
- Tour by appointment only