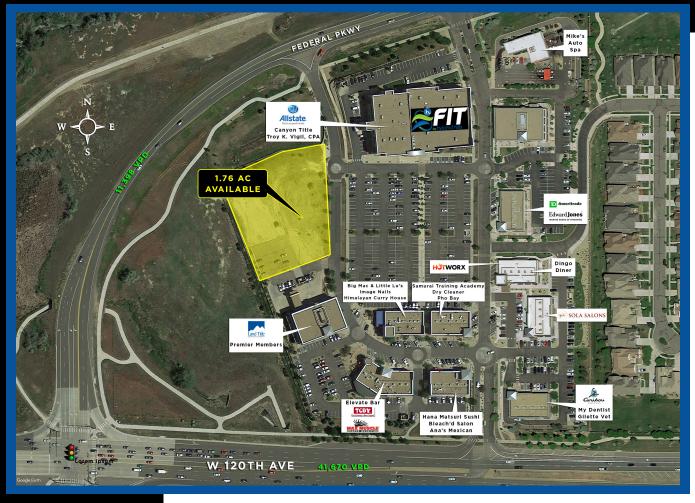

#### **PROPERTY OVERVIEW:**

- 1.76 AC development opportunity at 120th & Federal
- Variety of allowed uses including residential, office, retail, live/work, day care and more
- · Call broker for pricing
- · Panoramic Mountain views
- High visibility to both 120th and Federal

- Commercial and residential uses permitted
- Access to 500 acres of parks, trails and open spaces
- Adjacent to Big Dry Creek Open Space and Metzger Farm Open Space
- · Great mixed-use development opportunity