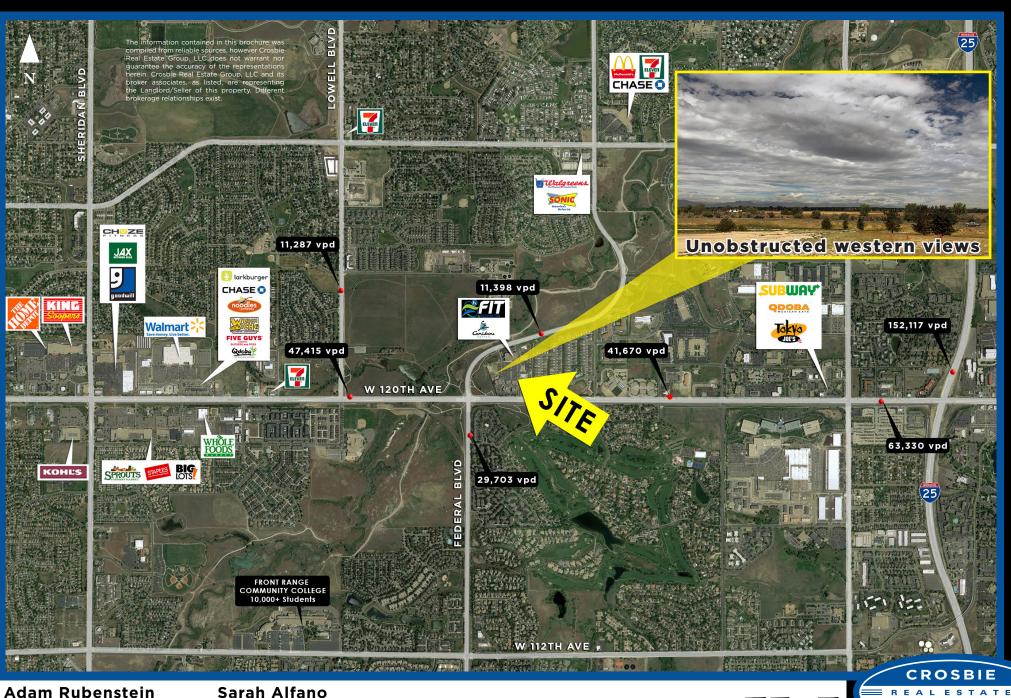

ILY TRAFFIC



## Adam Rubenstein c. 303 257 1481

Sarah Alfano
o. 720 287 6871
c. 303 263 5362
salfano@creginc.com

CROSBIE

REALESTATE =

GROUP

#### **PROPERTY OVERVIEW:**

- 1.76 AC development opportunity at 120th & Federal
- Variety of allowed uses including residential, office, retail, live/work, day care and more
- · Call broker for pricing
- · Panoramic Mountain views
- High visibility to both 120th and Federal

- Commercial and residential uses permitted
- Access to 500 acres of parks, trails and open spaces
- Adjacent to Big Dry Creek Open Space and Metzger Farm Open Space
- · Great mixed-use development opportunity

2795 SPEER BLVD #10 | DENVER, CO 80211 | 303.398.2111 | WWW.CREGINC.COM

## DEVELOPMENT OPPORTUNITY at 120th & FEDERAL

2941 W 120th Avenue, Westminster, CO 80234



Adam Rubenstein 303 257 1481

720 287 6871 | salfano@creginc.com

foy in

REAL ESTATE GROUP