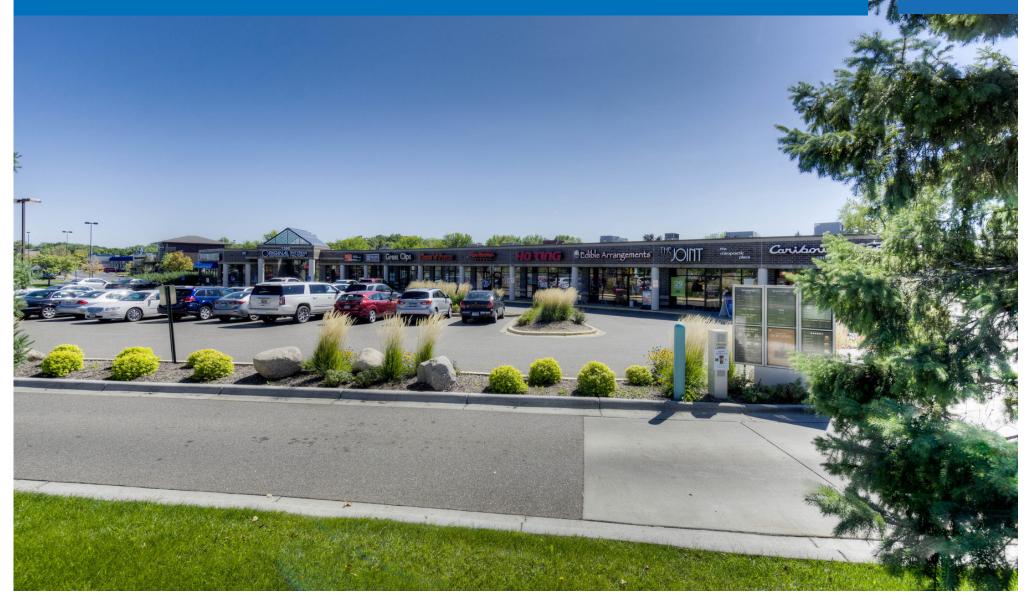

# **OVERVIEW**

#### **PROPERTY INFORMATION**

- Location: 1380 Duckwood Dr | Eagan, MN
- Building GLA: 17,586 sf
- Parking: Ample parking on-site

#### COMMENTS

- Highly accessible and well-located retail center with strong tenant mix in the heart of Eagan
- High demand Eagan market with great demographics
- Area tenants include: Walmart, Kohl's, Cub, Noodles, McDonald's, Taco Bell, Hy-Vee, Hobby Lobby and many more