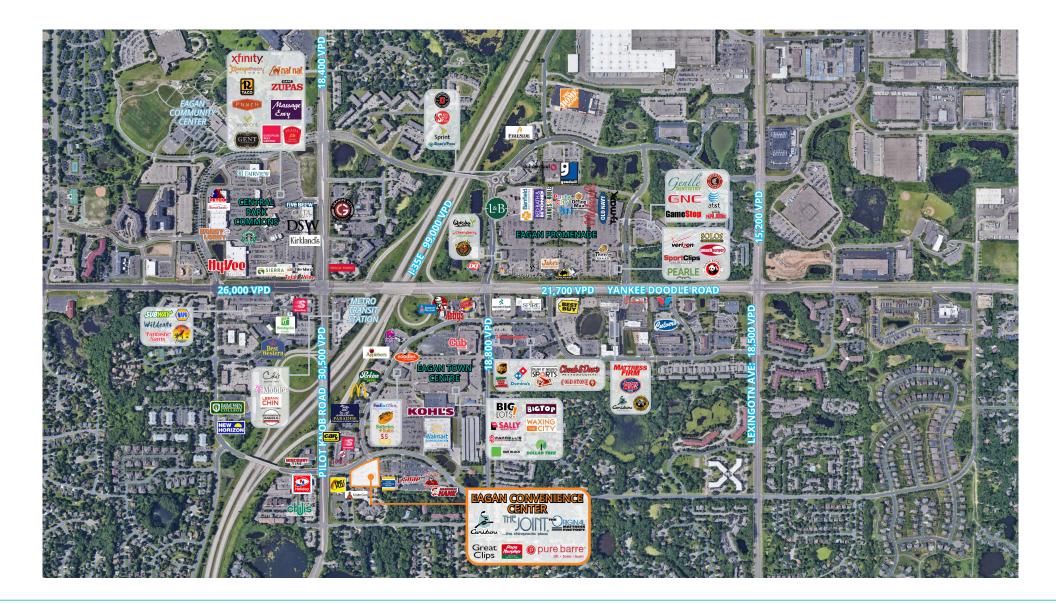

#### COMMENTS

- Highly accessible and well-located retail center with strong tenant mix in the heart of Eagan
- High demand Eagan market with great demographics
- Area tenants include: Walmart, Kohl's, Cub, Noodles, McDonald's, Taco Bell, Hy-Vee, Hobby Lobby and many more

#### **TRAFFIC COUNTS**

- 30,500 vpd on Pilot Knob Rd
- 15,000 on Duckwood Dr
- 18,800 on Denmark Ave

# **EAGAN TRADE AREA**

Eagan Convenience Center

The information provided herein was obtained from sources believed reliable; however, Transwestern makes no guarantees, warranties or representations as to the completeness or accuracy thereof. The presentation of this property is submitted subject to errors, omissions, change of price or conditions, prior sale or lease, or withdrawal without notice. Copyright © 2020 Transwestern.