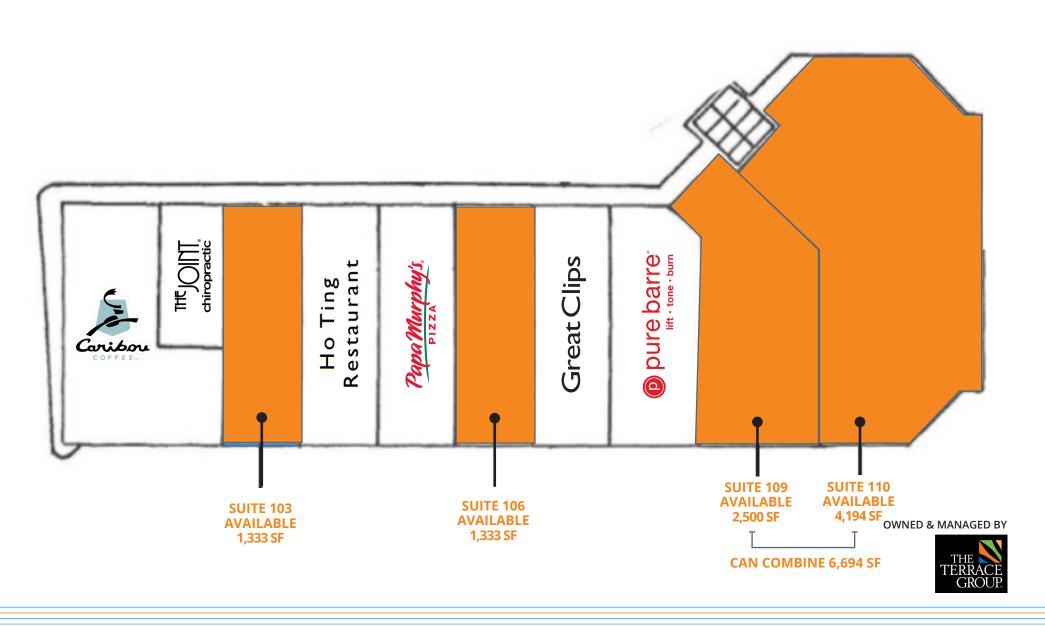

### AVAILABLE

#### **ASKING RATES**

- Negotiable
  - \$10.66 psf 2020 est. CAM/Tax
- 2,500 sf | Suite 109\*

• 1,333 sf | Suite 103

• 1,333 sf | Suite 106

 4,194 sf | Suite 110\* (\*can combine for 6,694 sf)

# **OVERALL SITE PLAN**

Eagan Convenience Center

The information provided herein was obtained from sources believed reliable; however, Transwestern makes no guarantees, warranties or representations as to the completeness or accuracy thereof. The presentation of this property is submitted subject to errors, omissions, change of price or conditions, prior sale or lease, or withdrawal without notice. Copyright © 2020 Transwestern.