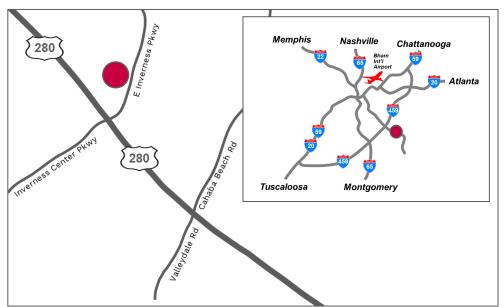

### PROPERTY

Located in the Heart of the Highway 280 Corridor behind Riverhills Shopping Center and across from the entrance to Inverness. Single Level, "Drive Up to the Door" Convenience

Ample Parking

Convenient to shopping, restaurants, hotels, banks and more