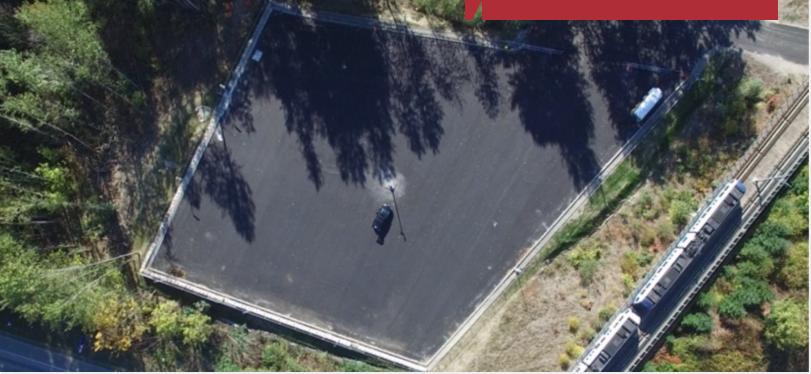

## For Lease Storage Yard 62,495 SF

#### **Property Features**

- Close in Seattle yard option just off of Boeing Access
  Road
- Excellent Construction Laydown yard opportunity
- 53,452 SF of yard area
- 62,495 SF total (yard area + access road)
- Paved, Secured with area lighting
- \$11,000.00 per month, NNN (\$0.21 per usable SF)