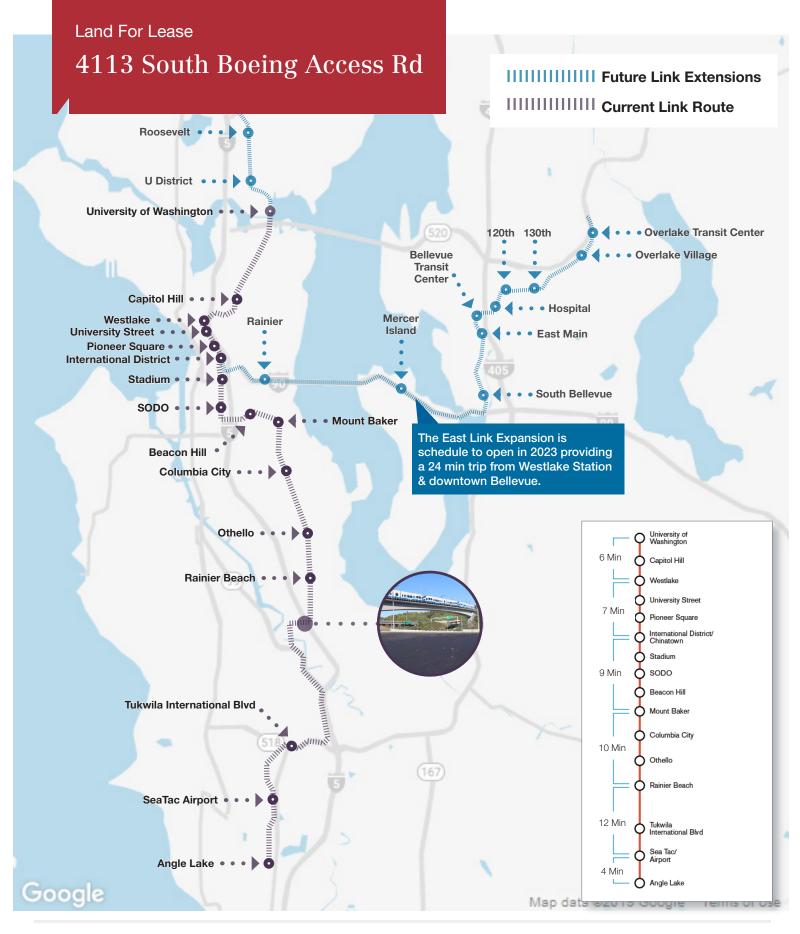

### Land For Lease 4113 South Boeing Access Rd

600 108th Avenue NE, Suite 340 Bellevue, WA 98004 +1 425 586 5600 nai-psp.com

BELLEVUE | SEATTLE | TACOMA

THE INFORMATION CONTAINED HEREIN HAS BEEN GIVEN TO US BY THE OWNER OF THE PROPERTY OR OTHER SOURCES WE DEEM RELIABLE, WE HAVE NO REASON TO DOUBT ITS ACCURACY, BUT WE DO NOT GUARANTEE IT. ALL INFORMATION SHOULD BE VERIFIED PRIOR TO PURCHASE OR LEASE.

# 4113 South Boeing Access Rd

600 108th Avenue NE, Suite 340 Bellevue, WA 98004 +1 425 586 5600 nai-psp.com

BELLEVUE | SEATTLE | TACOMA

THE INFORMATION CONTAINED HEREIN HAS BEEN GIVEN TO US BY THE OWNER OF THE PROPERTY OR OTHER SOURCES WE DEEM RELIABLE, WE HAVE NO REASON TO DOUBT ITS ACCURACY, BUT WE DO NOT GUARANTEE IT. ALL INFORMATION SHOULD BE VERIFIED PRIOR TO PURCHASE OR LEASE.