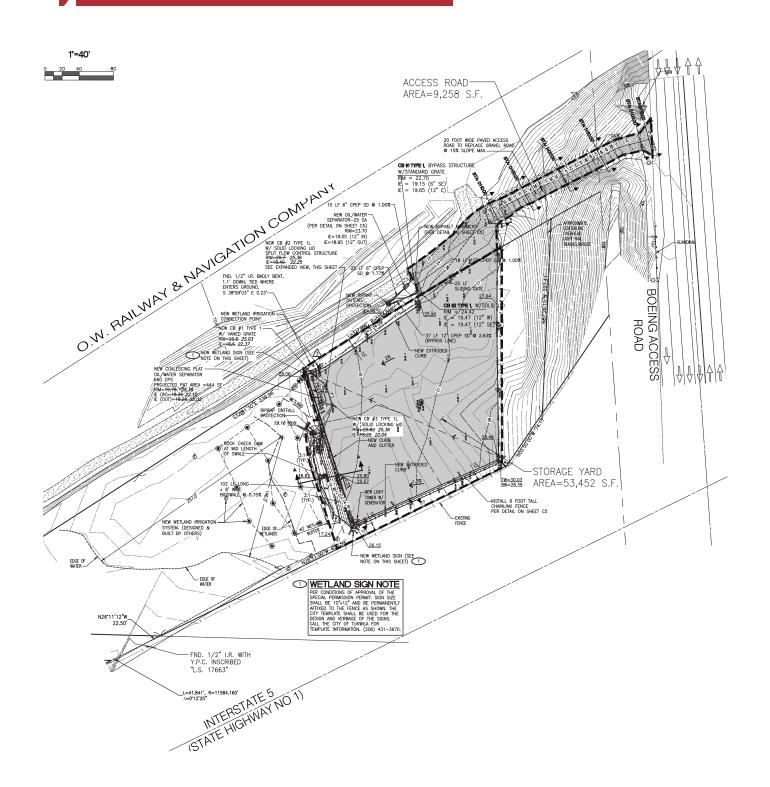

#### **Property Features**

- Close in Seattle yard option just off of Boeing Access
  Road
- Excellent Construction Laydown yard opportunity
- 53,452 SF of yard area
- 62,495 SF total (yard area + access road)
- Paved, Secured with area lighting
- \$11,000.00 per month, NNN (\$0.21 per usable SF)