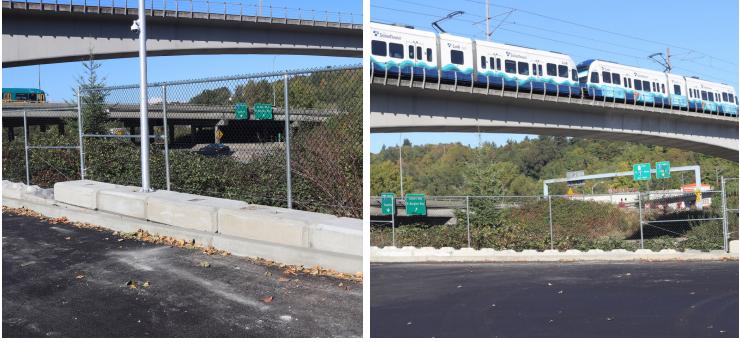

#### **Property Features**

- Close in Seattle yard option just off of Boeing Access
  Road
- Excellent Construction Laydown yard opportunity
- 53,452 SF of yard area
- 62,495 SF total (yard area + access road)
- Paved, Secured with area lighting
- \$11,000.00 per month, NNN (\$0.21 per usable SF)