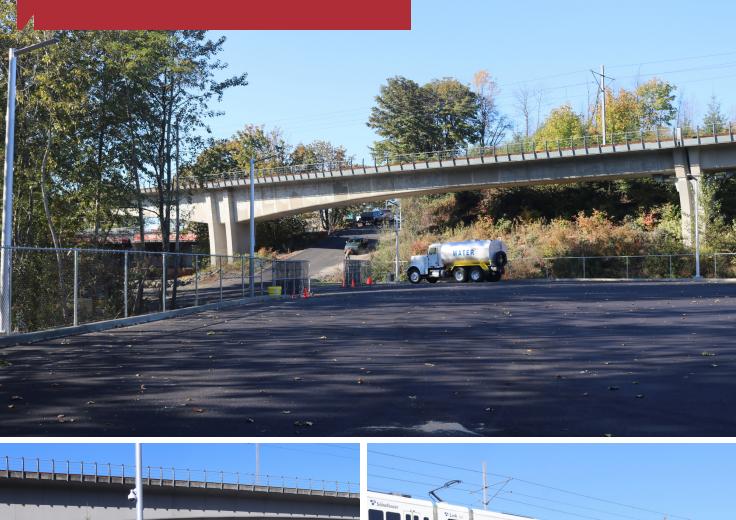

#### **Property Features**

- Close in Seattle yard option just off of Boeing Access
  Road
- Excellent Construction Laydown yard opportunity
- 53,452 SF of yard area
- 62,495 SF total (yard area + access road)
- Paved, Secured with area lighting
- \$11,000.00 per month, NNN (\$0.21 per usable SF)