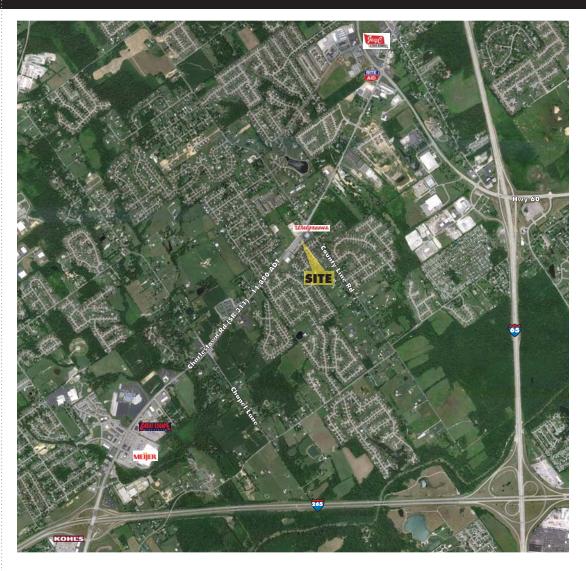

# RETAIL SPACE FORMER BANK BRANCH COUNTY LINE CROSSING

5170 CHARLESTOWN ROAD :: NEW ALBANY

AERIAL PHOTO

| 2012 ESTIMATED DEMOGRAPHICS  |          |          |          |
|------------------------------|----------|----------|----------|
|                              | 2 miles  | 3 miles  | 4 miles  |
| POPULATION:                  | 16,552   | 32,025   | 52,437   |
| POPULATION GROWTH 2000-2012: | 28.97%   | 17.38%   | 15.02%   |
| AVG. HOUSEHOLD INCOME:       | \$70.576 | \$62.661 | \$62,609 |