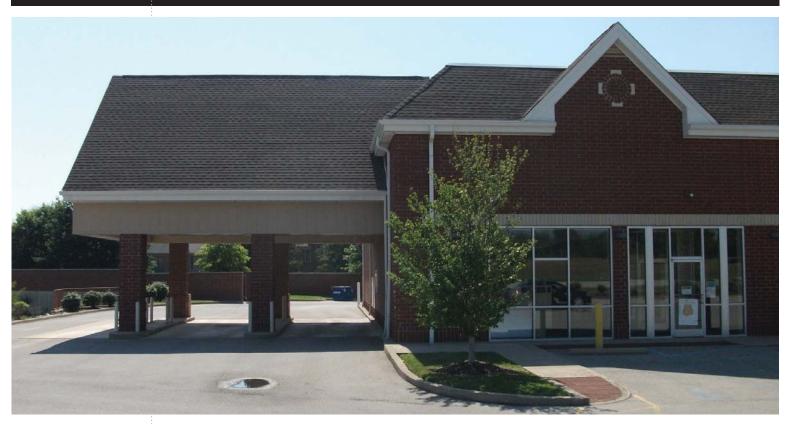

## RETAIL SPACE FORMER BANK BRANCH COUNTY LINE CROSSING

5170 CHARLESTOWN ROAD :: NEW ALBANY

#### **FEATURES**

- :: 3,150± square foot end-cap space with drivethru
- :: Excellent visibility from Charlestown Road (Hwy 311) and County Line Road
- :: Located at the County Crossing Shopping Center, adjacent to Walgreens
- :: High growth area of Floyd County with over 32% population growth rate from 2000-2012 within one mile