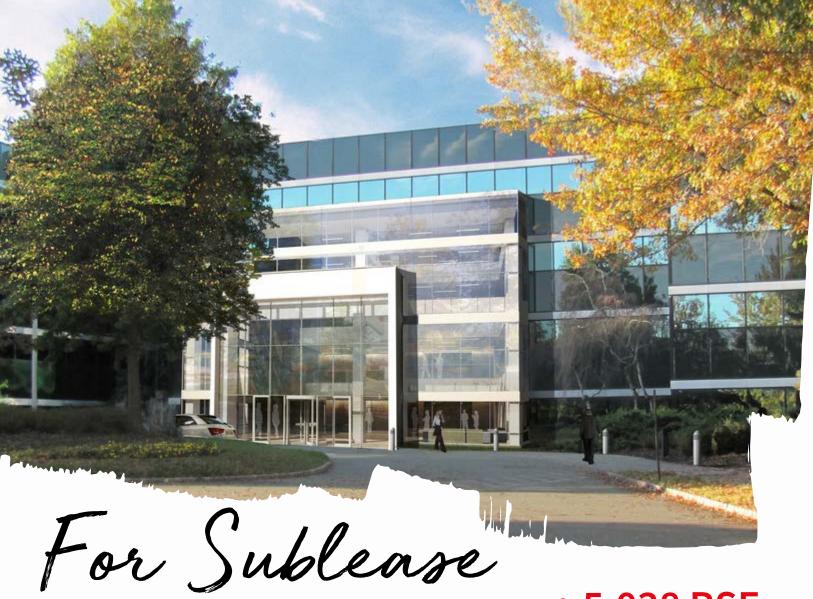

# ±5,038 RSF

## 3<sup>rd</sup> floor- 5,093 RSF

184 Liberty Corner | Warren, NJ