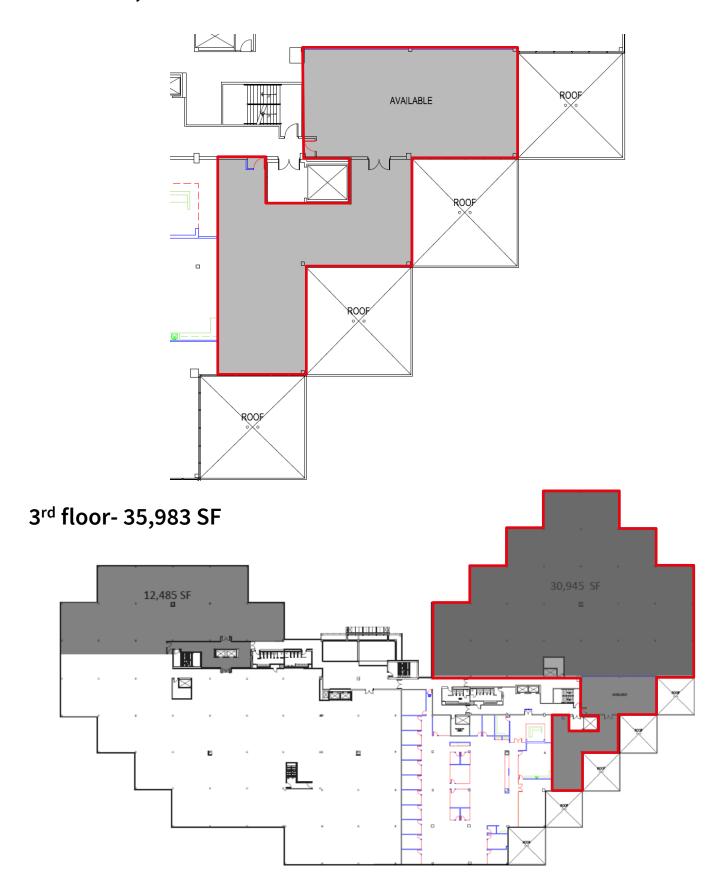

### **Specifications**

Plug & Place Space Available for Sublease

Sublease: 5,038 SF
Contiguous Direct: 30,945 SF
Combined Total: 35,983 SF

- Sublease term through February 2023

- 2015 Tenant build out with modern high end finishes