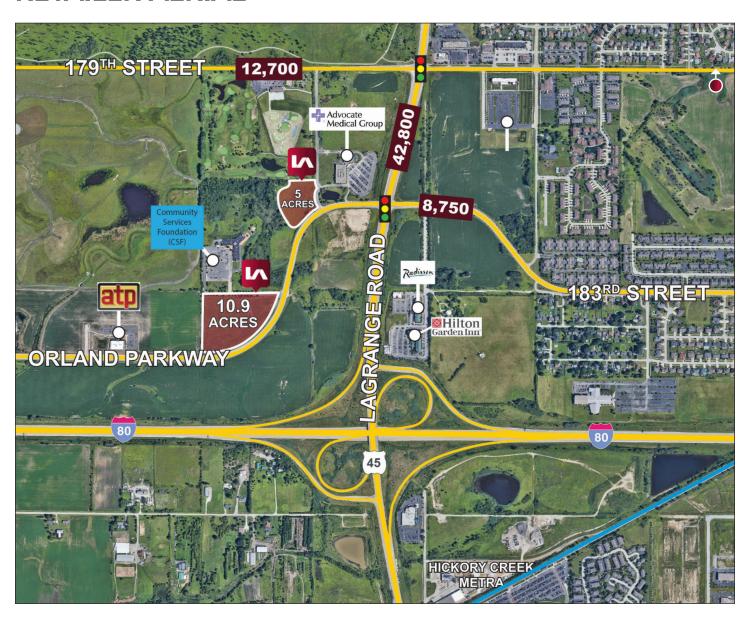

## **RETAILER AERIAL**

#### **TRAFFIC COUNTS:**

- S LaGrange Rd: 42,800 VPD
- 179th St: 12,700 VPD

|                        | 1 MILE    | 3 MILES   | 5 MILES   |
|------------------------|-----------|-----------|-----------|
| Estimated Population   | 3,177     | 64,325    | 163,482   |
| Number of Households   | 1,352     | 23,466    | 62,269    |
| Household Income (AVG) | \$113,591 | \$124,805 | \$116,498 |
| Daytime Population     | 2,993     | 45,257    | 122,384   |

#### **HIGHLIGHTS:**

- Adjacent to Advocate Medical Campus and Community Services Foundation
- Located at the Northwest Quadrant of I-80
- Close proximity to Hickory Creek Metra Station
- Hotel, restaurants, shopping nearby