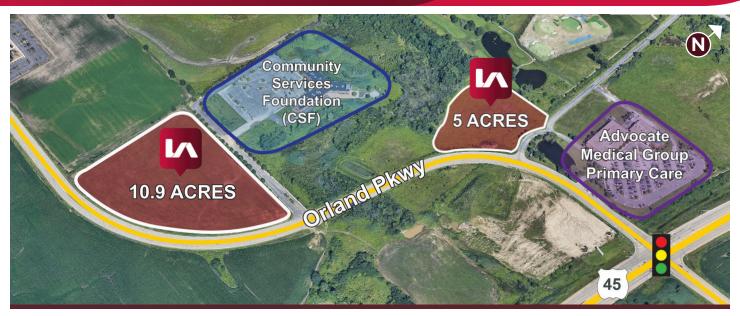

# COMMERCIAL LAND FOR SALE 10.9 ACRES & 5 ACRES ORLAND PARKWAY (@ LAGRANGE ROAD) ORLAND PARK, IL 60487

#### **BUILDING SPECIFICATIONS:**

SIZE: 5 Acres - Cook County 27-33-402-002-0000

10.9 Acres - Will County 27-33-402-004-0000 27-33-402-006-0000

ASKING PRICE: \$5.50 PSF

TAX EXEMPT: Non-Profit Status

**ZONED:** RMC (Regional Mixed-Use Campus)

#### **HIGHLIGHTS:**

- Adjacent to Advocate Medical Campus and Community Services Foundation
- Located at the Northwest Quadrant of I-80
- Close proximity to Hickory Creek Metra Station
- Hotel, restaurants, shopping nearby