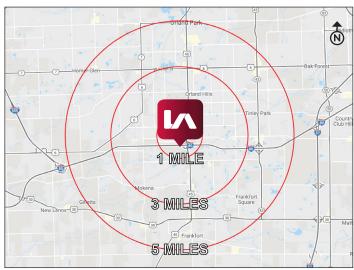

#### **TRAFFIC COUNTS:**

- S LaGrange Rd: 42,800 VPD
- 179th St: 12,700 VPD

|                        | 1 MILE    | 3 MILES   | 5 MILES   |
|------------------------|-----------|-----------|-----------|
| Estimated Population   | 3,177     | 64,325    | 163,482   |
| Number of Households   | 1,352     | 23,466    | 62,269    |
| Household Income (AVG) | \$113,591 | \$124,805 | \$116,498 |
| Daytime Population     | 2,993     | 45,257    | 122,384   |