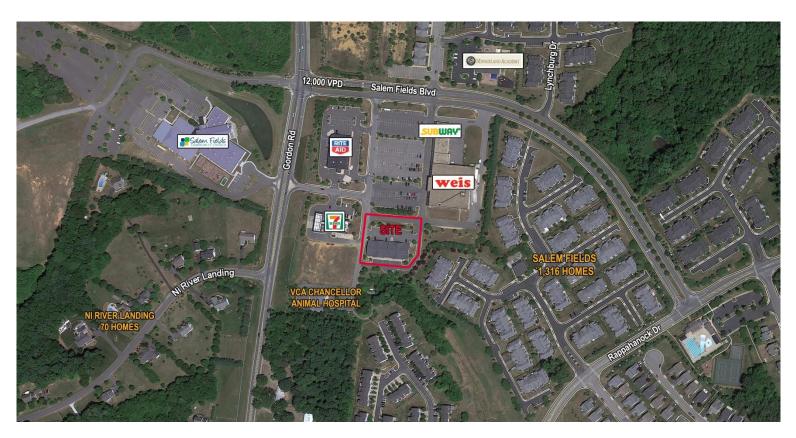

### **Property Features**

- Flexible terms | Aggressive lease rates
- Surrounded by dense residential population
- · Join Vocelli's, China Garden and Paws Salon
- Neighboring Tenants: Weis, Rite-Aid, 7-Eleven, Subway & more
- Well located along a well traveled North/ South county connector road
- Ideal location for: Massage, Tutoring Center or Carryout/Delivery Restaurant