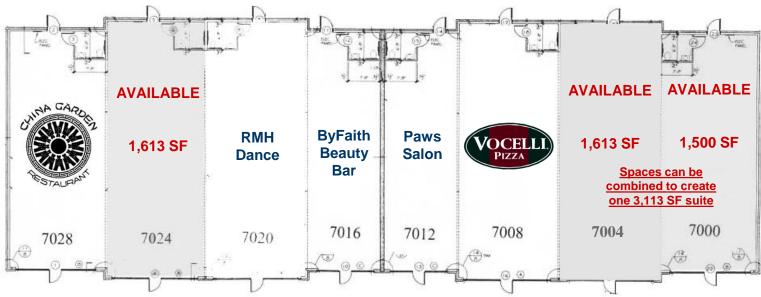

## FOR LEASE Salem Fields Retail

7000-7028 Salem Fields Boulevard | Fredericksburg, VA

| Specifications |                         |
|----------------|-------------------------|
| Available SF   | 1,500 – 3,113 SF        |
| Lease Rate     | \$12.00 – 13.00 PSF NNN |
| Timing         | Available immediately   |
|                |                         |

### **Property Features**

- Flexible terms | Aggressive lease rates
- Surrounded by dense residential population
- · Join Vocelli's, China Garden and Paws Salon
- Neighboring Tenants: Weis, Rite-Aid, 7-Eleven, Subway & more
- Well located along a well traveled North/ South county connector road
- Ideal location for: Massage, Tutoring Center or Carryout/Delivery Restaurant