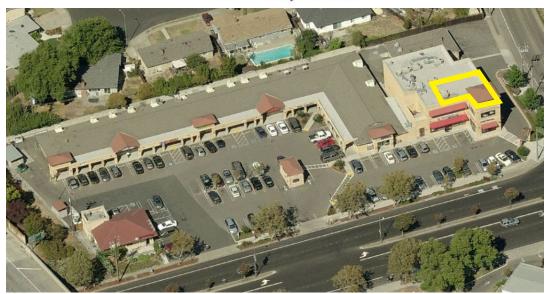

# SUBLEASE AVAILABLE AT VALLEY CENTER

## 7375 AMADOR VALLEY BOULEVARD, SUITE 200, DUBLIN



### PROPERTY INFORMATION

- Suite 200: 1,492±RSF
- High identity corner location
- Adjacent to Downtown Dublin's shopping district
- Building signage visible from I-680
- Limited parking restrictions along Village Parkway
- Excellent freeway access
- Lease expiration date: March 31, 2020
- Currently occupied by a tutoring center

Asking \$1.40/SF/month NNN
Operating expenses: roughly \$.55/SF/month

### AREA MAP



#### MARK RINKLE

Lic. ID# 01512632 mrinkle@lee-associates.com 925-737-4145



# SUBLEASE AVAILABLE AT VALLEY CENTER

# 7375 Amador Valley Boulevard, SUITE 200, DUBLIN

## FLOOR PLAN & SUITE LOCATION



Amador Valley Boulevard



#### MARK RINKLE

Lic. ID# 01512632 mrinkle@lee-associates.com 925-737-4145