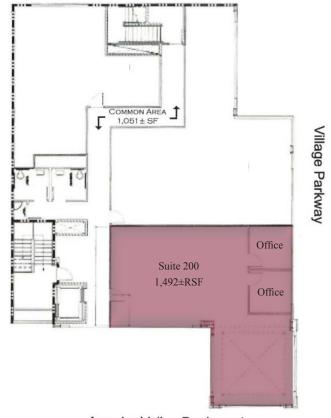

# SUBLEASE AVAILABLE AT VALLEY CENTER

## 7375 AMADOR VALLEY BOULEVARD, SUITE 200, DUBLIN



### PROPERTY INFORMATION

- Suite 200: 1,492±RSF
- High identity corner location
- Adjacent to Downtown Dublin's shopping district
- Building signage visible from I-680
- Limited parking restrictions along Village Parkway
- Excellent freeway access
- Lease expiration date: March 31, 2020
- Currently occupied by a tutoring center

Asking \$1.40/SF/month NNN
Operating expenses: roughly \$.55/SF/month

### AREA MAP



#### MARK RINKLE

Lic. ID# 01512632 mrinkle@lee-associates.com 925-737-4145



# SUBLEASE AVAILABLE AT VALLEY CENTER

# 7375 Amador Valley Boulevard, SUITE 200, DUBLIN

## FLOOR PLAN & SUITE LOCATION



Amador Valley Boulevard



#### MARK RINKLE

Lic. ID# 01512632 mrinkle@lee-associates.com 925-737-4145