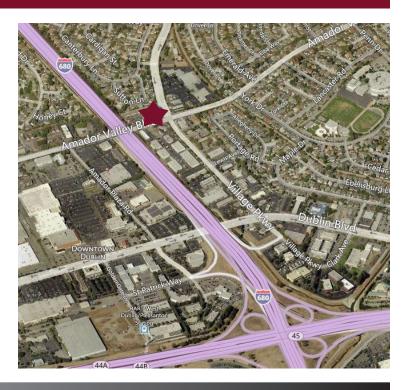

# SUBLEASE AVAILABLE AT VALLEY CENTER

## 7375 AMADOR VALLEY BOULEVARD, SUITE 200, DUBLIN



### PROPERTY INFORMATION

- Suite 200: 1,492±RSF
- High identity corner location
- Adjacent to Downtown Dublin's shopping district
- Building signage visible from I-680
- Limited parking restrictions along Village Parkway
- Excellent freeway access
- Lease expiration date: March 31, 2020
- Currently occupied by a tutoring center

Asking \$1.40/SF/month NNN
Operating expenses: roughly \$.55/SF/month

### AREA MAP



#### MARK RINKLE

Lic. ID# 01512632 mrinkle@lee-associates.com 925-737-4145



# SUBLEASE AVAILABLE AT VALLEY CENTER

# 7375 Amador Valley Boulevard, SUITE 200, DUBLIN

## FLOOR PLAN & SUITE LOCATION



Amador Valley Boulevard



#### MARK RINKLE

Lic. ID# 01512632 mrinkle@lee-associates.com 925-737-4145