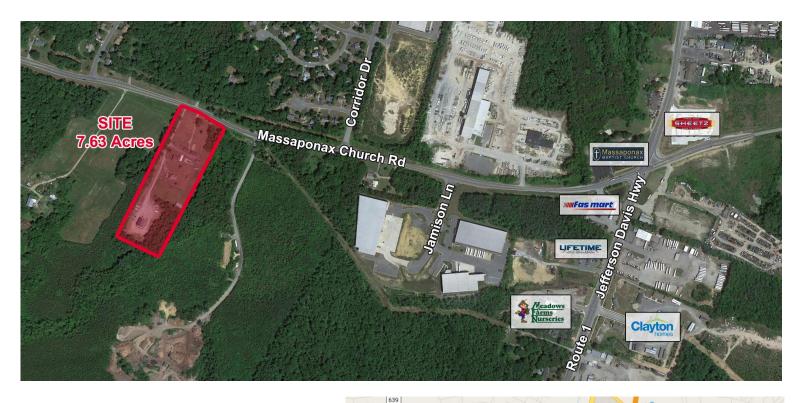

7.63 Acres

\$750,000

RU

| lf a | otsylvania Per |                   |          |               |
|------|----------------|-------------------|----------|---------------|
|      | ŕ              |                   |          |               |
|      | ,              |                   | - 95     | Rð            |
|      |                | S Oaks Me         | <b>T</b> | Lancaster Rig |
|      | Mass           |                   |          |               |
|      | SIT            | aponax Church Rd. | TZ       |               |