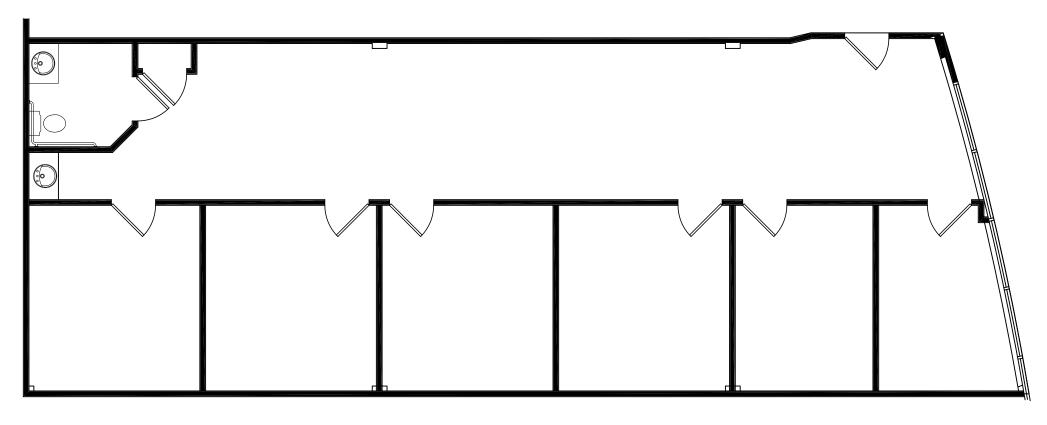

ace; existing finish level can be modified to meet tenant's needs
- ► Ample surface parking available
- ► Private cul-de-sac
- ► Excellent visibility from I-64/40 with access via Spirit of St. Louis Blvd and Chesterfield Airport Road
- ▶ Within close proximity to Chesterfield Commons, St. Louis Premium Outlets
- ► Five-minute drive time to St. Charles County via I-64/40
- ► LEASE RATE: \$11.00 PSF NNN (INCLUDES GAS + ELECTRIC)

## **DEVELOPMENT COMPANY**

10829 Olive Boulevard Suite 200 St. Louis, MO 63141

Telephone 314.872.9140 FAX 314.872.9001

> Visit our website: www.hutkin.com

> > **CONTACT**

Tony Giarratano tony@hutkin.com Direct 314.708.4922 Cell 314.276.2352

Bo Keefer bkeefer@hutkin.com Direct 314.708.1258 Cell 314.973.1242

# 1,571 RSF OFFICE / FLEX SPACE AVAILABLE FOR LEASE



SUITE 758 1,571 SF

#### **Chesterfield Valley**

750-782 Spirit 40 Park Drive Chesterfield, MO 63005

# 1,571 RSF OFFICE / FLEX SPACE AVAILABLE FOR LEASE