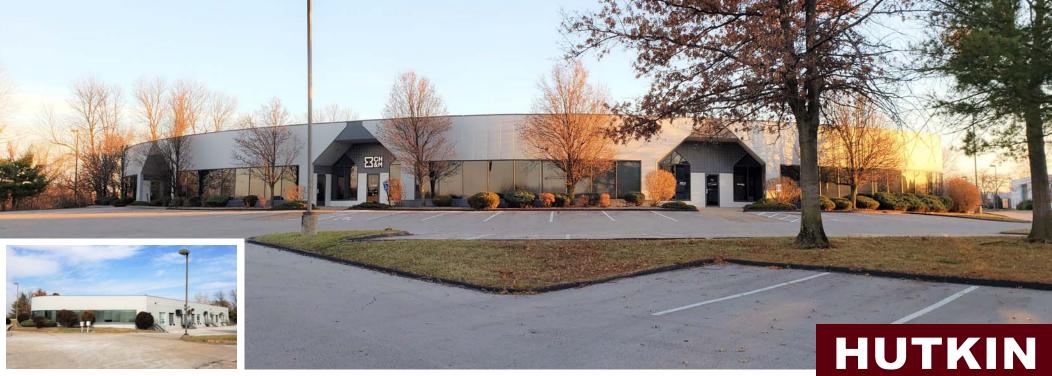

#### **Chesterfield Valley**

750-782 Spirit 40 Park Drive Chesterfield, MO 63005

### 1,571 RSF OFFICE / FLEX SPACE **AVAILABLE FOR LEASE**

- ▶ 1,571 RSF Available
- ▶ 758 Spirit 40 Park Drive
- ▶ 100% office finish
- ► High-quality office/flex space; existing finish level can be modified to meet tenant's needs
- ► Ample surface parking available
- ► Private cul-de-sac
- ► Excellent visibility from I-64/40 with access via Spirit of St. Louis Blvd and Chesterfield Airport Road
- ▶ Within close proximity to Chesterfield Commons, St. Louis Premium Outlets
- ► Five-minute drive time to St. Charles County via I-64/40
- ► LEASE RATE: \$11.00 PSF NNN (INCLUDES GAS + ELECTRIC)