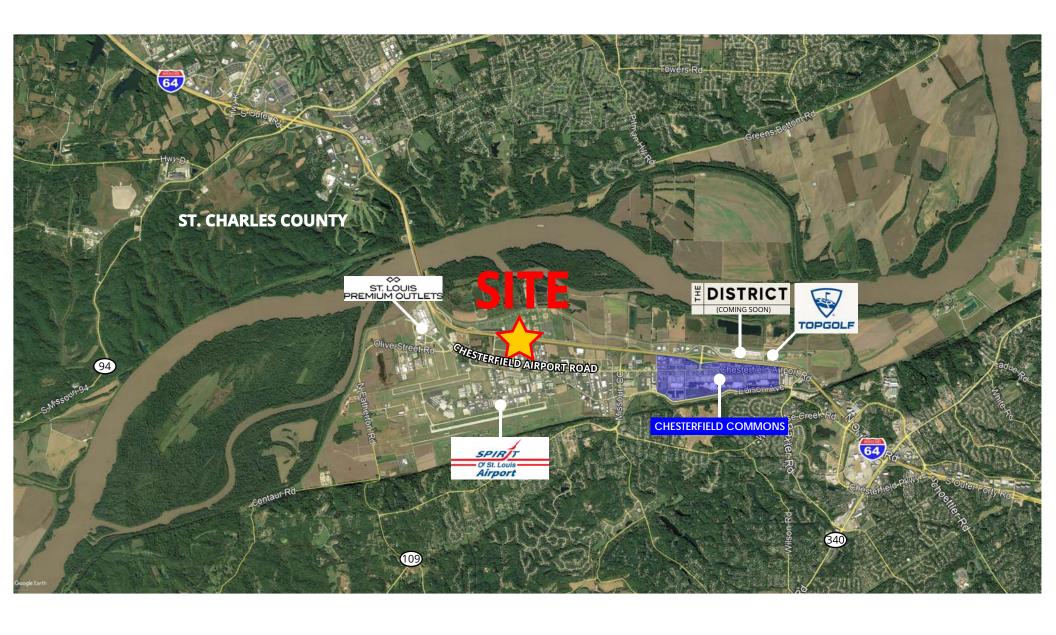

### 1,571 RSF OFFICE / FLEX SPACE **AVAILABLE FOR LEASE**

- ▶ 1,571 RSF Available
- ▶ 758 Spirit 40 Park Drive
- ▶ 100% office finish
- ► High-quality office/flex space; existing finish level can be modified to meet tenant's needs
- ► Ample surface parking available
- ► Private cul-de-sac
- ► Excellent visibility from I-64/40 with access via Spirit of St. Louis Blvd and Chesterfield Airport Road
- ▶ Within close proximity to Chesterfield Commons, St. Louis Premium Outlets
- ► Five-minute drive time to St. Charles County via I-64/40
- ► LEASE RATE: \$11.00 PSF NNN (INCLUDES GAS + ELECTRIC)