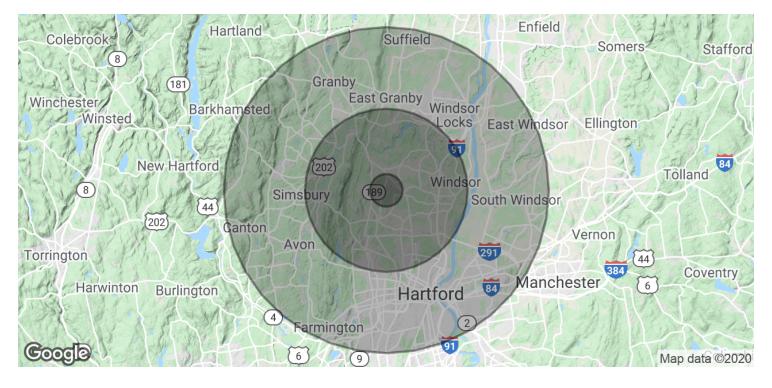

#### **OFFERING SUMMARY**

| Sale Price: | \$1,125,000 |
|-------------|-------------|
| Lot Size:   | 17.59 Acres |

| DEMOGRAPHICS      | 1 MILE   | 5 MILES  | 10 MILES |
|-------------------|----------|----------|----------|
| Total Households  | 696      | 29,333   | 171,450  |
| Total Population  | 1,602    | 79,471   | 445,976  |
| Average HH Income | \$79,956 | \$94,180 | \$79,291 |

### 270 WOODLAND AVENUE | BLOOMFIELD, CT 06002

| POPULATION           | 1 MILE | 5 MILES | 10 MILES |
|----------------------|--------|---------|----------|
| Total Population     | 1,602  | 79,471  | 445,976  |
| Average age          | 48.4   | 42.4    | 37.9     |
| Average age (Male)   | 43.4   | 40.5    | 36.2     |
| Average age (Female) | 51.8   | 43.8    | 39.2     |

| HOUSEHOLDS & INCOME | 1 MILE    | 5 MILES   | 10 MILES  |
|---------------------|-----------|-----------|-----------|
| Total households    | 696       | 29,333    | 171,450   |
| # of persons per HH | 2.3       | 2.7       | 2.6       |
| Average HH income   | \$79,956  | \$94,180  | \$79,291  |
| Average house value | \$347,484 | \$297,554 | \$321,189 |