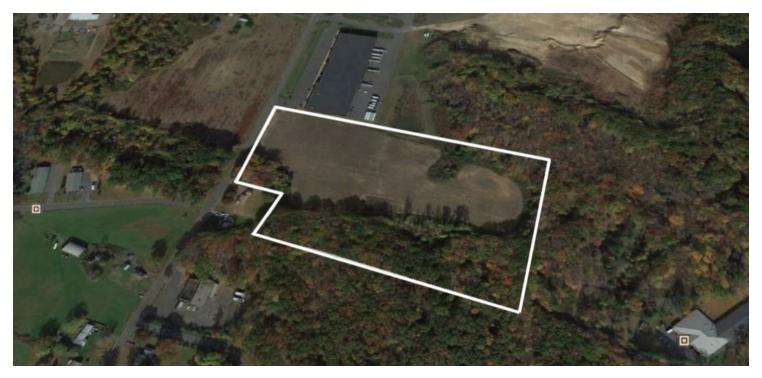

#### 17.59 ACRE INDUSTRIAL PARCEL

### 270 WOODLAND AVENUE | BLOOMFIELD, CT 06002

#### PROPERTY DESCRIPTION

Sentry Commercial, as exclusive agent for the owner, is pleased to present 270 Woodland Avenue, Bloomfield CT for sale. This 17.59 acre parcel is located in an attractive industrial setting surrounded by new construction.

#### PROPERTY HIGHLIGHTS

- 17.59 acres of prime industrial land
- Public utilities
- More than 550,000 SF of new neighborhood construction
- 50% impervious coverage allowed
- Close proximity to Bradley International Airport, Amazon, Kaman Corporation, Otis Elevator, Pepperidge Farms and Trader Joe's warehouse.