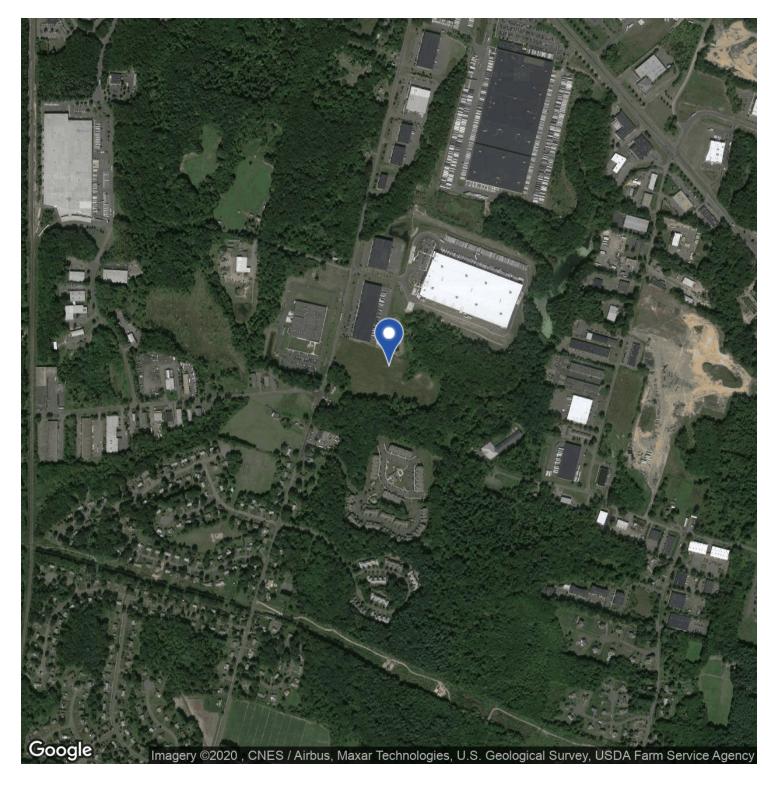

#### PROPERTY DESCRIPTION

Sentry Commercial, as exclusive agent for the owner, is pleased to present 270 Woodland Avenue, Bloomfield CT for sale. This 17.59 acre parcel is located in an attractive industrial setting surrounded by new construction.

#### PROPERTY HIGHLIGHTS

- 17.59 acres of prime industrial land
- Public utilities
- More than 550,000 SF of new neighborhood construction
- 50% impervious coverage allowed
- Close proximity to Bradley International Airport, Amazon, Kaman Corporation, Otis Elevator, Pepperidge Farms and Trader Joe's warehouse.