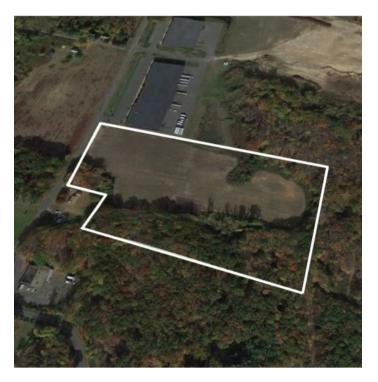

#### 17.59 ACRE INDUSTRIAL PARCEL

### 270 WOODLAND AVENUE | BLOOMFIELD, CT 06002

#### PROPERTY DESCRIPTION

Sentry Commercial, as exclusive agent for the owner, is pleased to present 270 Woodland Avenue, Bloomfield CT for sale. This 17.59 acre parcel is located in an attractive industrial setting surrounded by new construction.

#### PROPERTY HIGHLIGHTS

- 17.59 acres of prime industrial land
- Public utilities
- More than 550,000 SF of new neighborhood construction
- 50% impervious coverage allowed
- Close proximity to Bradley International Airport, Amazon, Kaman Corporation, Otis Elevator, Pepperidge Farms and Trader Joe's warehouse.