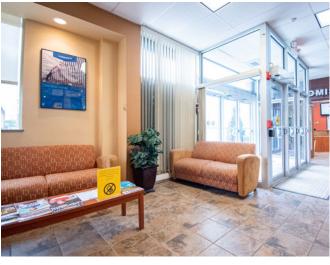

#### **Property Highlights**

- 50,186 SF office space available for lease
  - First floor: 14,533 SF
  - Second floor: 14,533 SF
  - Third floor: 14,533 SF
  - Lower level: 6,587 SF
- +/- 150 car private parking deck and additional surface spaces
- Building signage rights
- Located on the RTA Healthline with excellent access to public transit
- 0.3 miles to I-90
- Rental Rate of \$17.00/SF MG