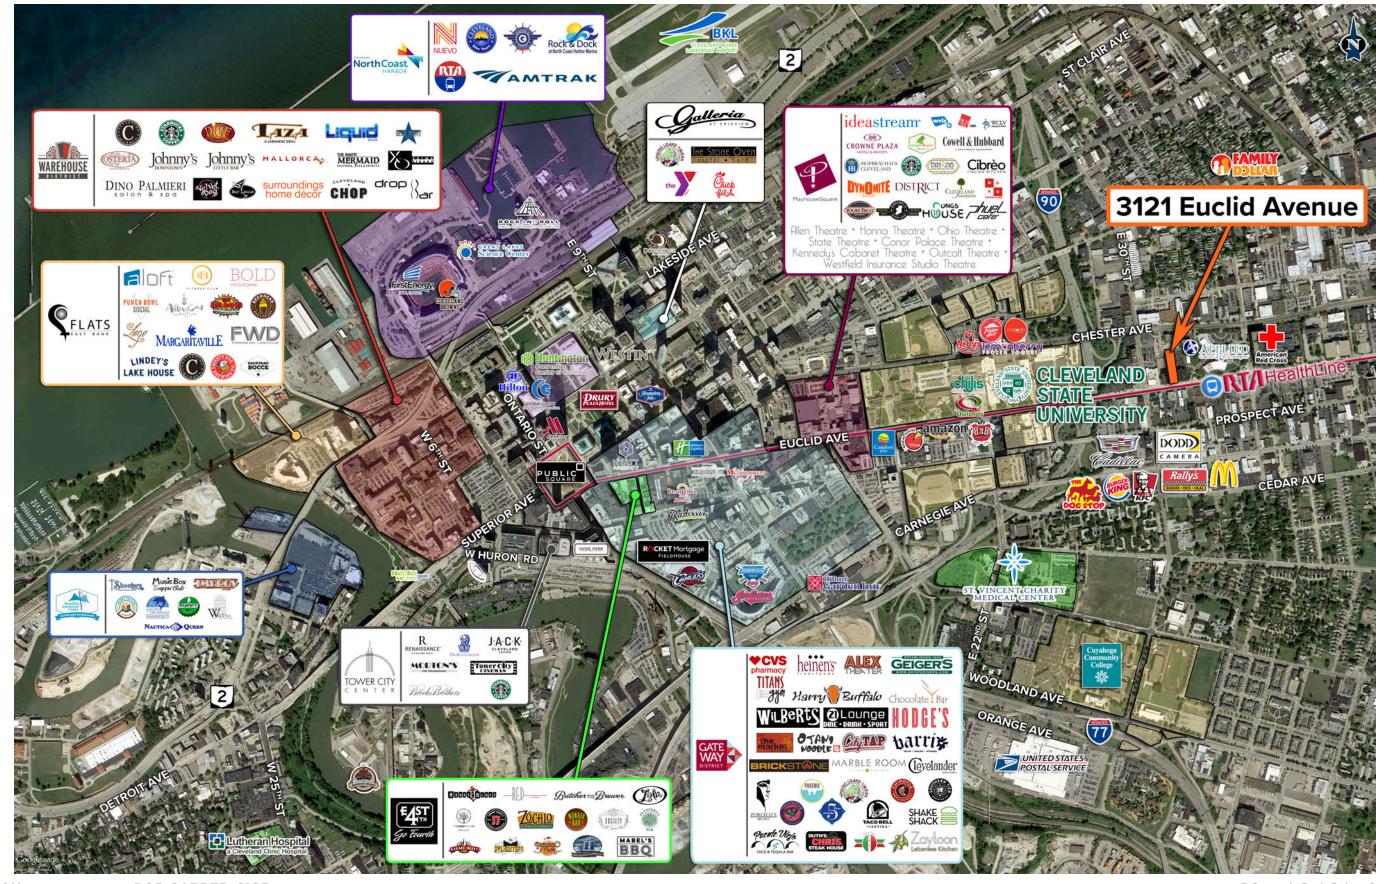

#### **Property Highlights**

- 50,186 SF office space available for lease
  - First floor: 14,533 SF
  - Second floor: 14,533 SF
  - Third floor: 14,533 SF
  - Lower level: 6,587 SF
- +/- 150 car private parking deck and additional surface spaces
- Building signage rights
- Located on the RTA Healthline with excellent access to public transit
- 0.3 miles to I-90
- Rental Rate of \$17.00/SF MG