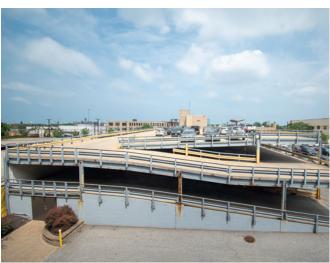

#### **Property Highlights**

- 50,186 SF office space available for lease
  - First floor: 14,533 SF
  - Second floor: 14,533 SF
  - Third floor: 14,533 SF
  - Lower level: 6,587 SF
- +/- 150 car private parking deck and additional surface spaces
- Building signage rights
- Located on the RTA Healthline with excellent access to public transit
- 0.3 miles to I-90
- Rental Rate of \$17.00/SF MG