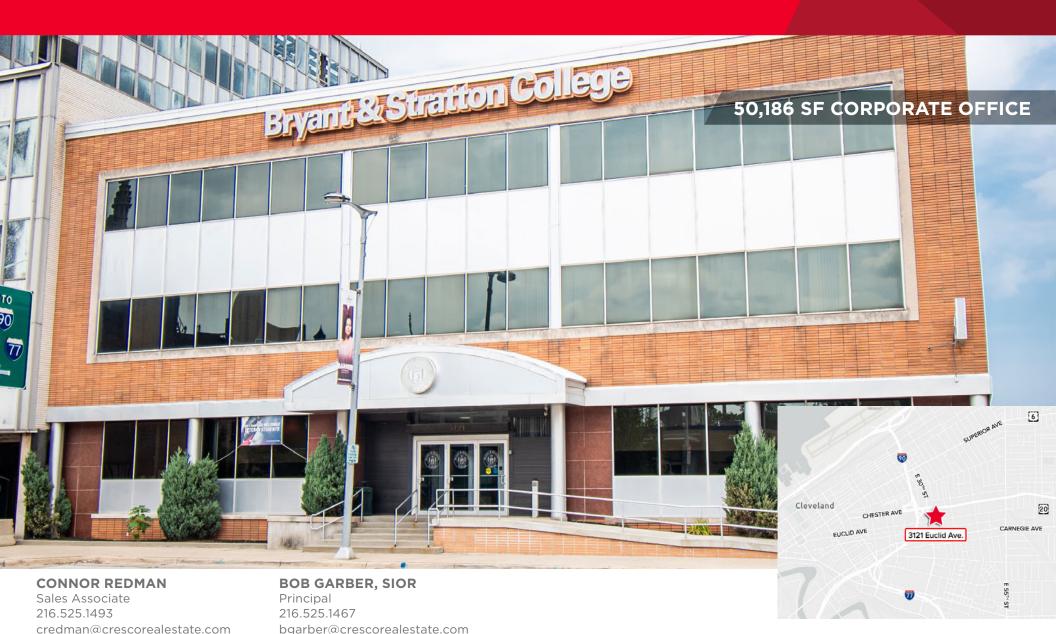

### **FOR LEASE**

3121 Euclid Avenue Cleveland, Ohio 44115

Independently Owned and Operated / A Member of the Cushman & Wakefield Alliance

Cushman & Wakefield Copyright 2015. No warranty or representation, express or implied, is made to the accuracy or completeness of the information contained herein, and same is submitted subject to errors, omissions, change of price, rental or other conditions, withdrawal without notice, and to any special listing conditions imposed by the property owner(s). As applicable, we make no representation as to the condition of the property (or properties) in question.

## FOR LEASE

3121 Euclid Avenue Cleveland, Ohio 44115

#### **Property Highlights**

- 50,186 SF office space available for lease
  - First floor: 14,533 SF
  - Second floor: 14,533 SF
  - Third floor: 14,533 SF
  - Lower level: 6,587 SF
- +/- 150 car private parking deck and additional surface spaces
- Building signage rights
- Located on the RTA Healthline with excellent access to public transit
- 0.3 miles to I-90
- Rental Rate of \$17.00/SF MG

#### **CONNOR REDMAN**

Sales Associate 216.525.1493 credman@crescorealestate.com

#### **BOB GARBER, SIOR**

Principal 216.525.1467 bgarber@crescorealestate.com

Independently Owned and Operated / A Member of the Cushman & Wakefield Alliance

Cushman & Wakefield Copyright 2015. No warranty or representation, express or implied, is made to the accuracy or completeness of the information contained herein, and same is submitted subject to errors, omissions, change of price, rental or other conditions, withdrawal without notice, and to any special listing conditions imposed by the property owner(s). As applicable, we make no representation as to the condition of the property (or properties) in question.