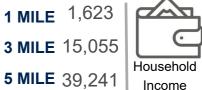

#### AREA DEMOGRAPHICS

**1 MILE** 18.30% **3 MILE** 19.43% **5 MILE** 19.11%

**1 MILE** 1,623 **3 MILE** 15,055

**1 MILE** \$96,584

**3 MILE** \$129,573

**5 MILE** \$137,208