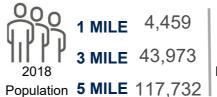

#### AREA DEMOGRAPHICS

**1 MILE** 18.30% **3 MILE** 19.43% **5 MILE** 19.11%

**1 MILE** 1,623 **3 MILE** 15,055

**1 MILE** \$96,584

**3 MILE** \$129,573

**5 MILE** \$137,208