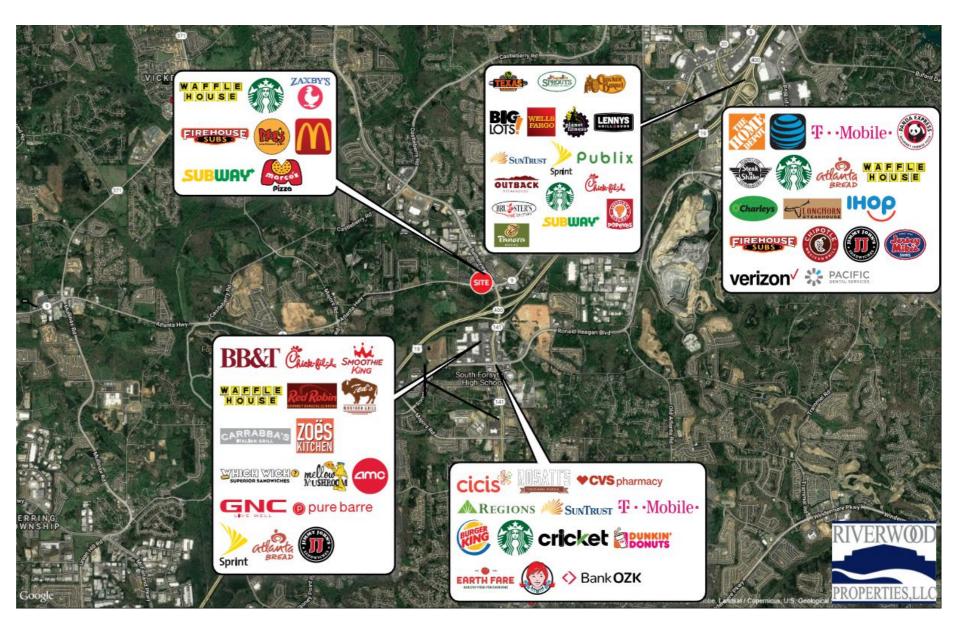

#### **Leasing Contacts**

Marrissa Chanin: (678) 501-5341

Jon Flaig: (678) 501-5342

Email: info@riverwoodproperties.com

Pine Tree Crossings is located within one third of a mile of highway 400. This shopping center is located directly next to Starbucks, and is also in the near vicinity of Ingles Grocery Store, Moe's, Zaxby's, CVS, and many more national recognized tenants. The shopping center features tenants such as Subway and Marco's Pizza. This high visibility center is ideal for any food user and retailer.

# PINE TREE COMMONS

Trade Area Overview