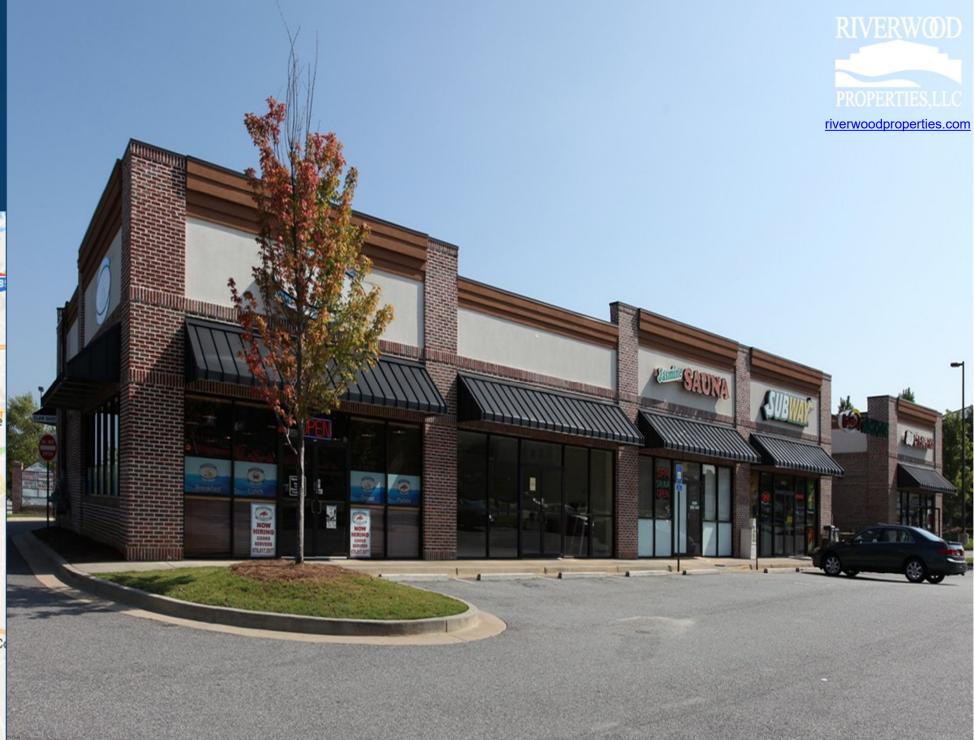

#### **Leasing Contacts**

Marrissa Chanin: (678) 501-5341

Jon Flaig: (678) 501-5342

Email: info@riverwoodproperties.com

Pine Tree Crossings is located within one third of a mile of highway 400. This shopping center is located directly next to Starbucks, and is also in the near vicinity of Ingles Grocery Store, Moe's, Zaxby's, CVS, and many more national recognized tenants. The shopping center features tenants such as Subway and Marco's Pizza. This high visibility center is ideal for any food user and retailer.

### Pine Tree Commons

| T1             | Carriage Cleaners                 | 1,636 |
|----------------|-----------------------------------|-------|
| T2             | Marco's Pizza                     | 2,376 |
|                | Retail Space Available            | 1,638 |
| Т4             | Salon 786                         | 2,700 |
| T5             | Retail Space Available            | 1,651 |
| Т6             | Pars Bakery                       | 2,700 |
| GLA: 12,778 SF |                                   |       |
|                | Availability: 1,638 - 1,651<br>SF |       |