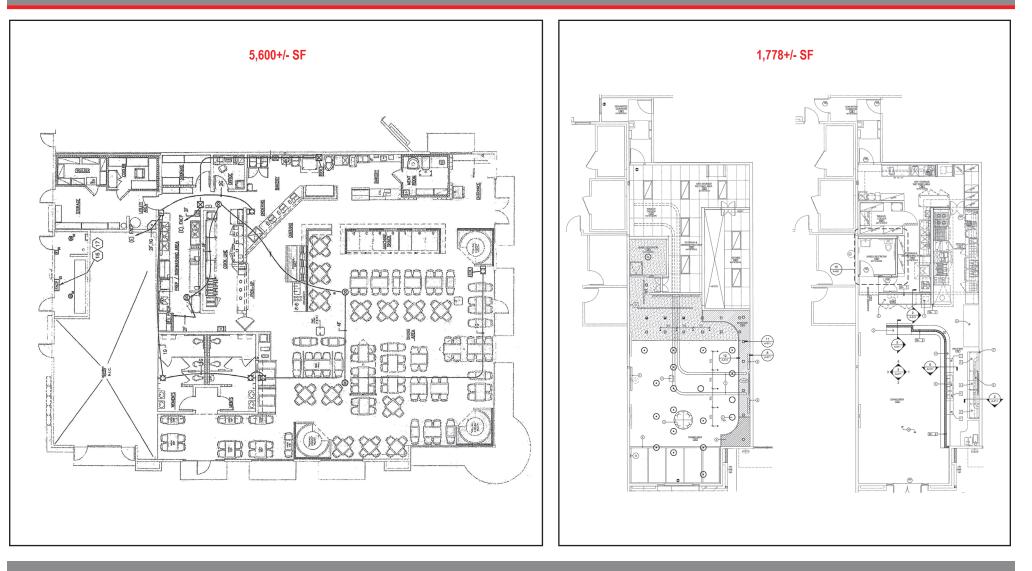

32165 & 32175 Union Landing Blvd., Union City, CA 94587

 SIZES/RENT:
 32165 Union Landing Blvd.,
 1,778+/- sf
 \$4.50 psf, NNN

 32175 Union Landing Blvd.,
 5,600+/- sf
 \$4.50 psf, NNN

Keegan & Coppin KEE