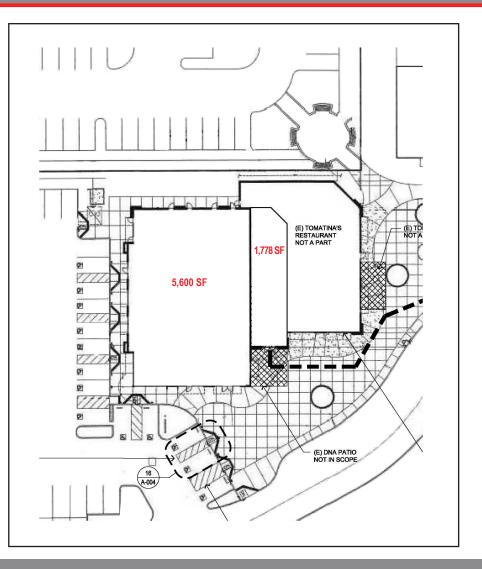

32165 & 32175 Union Landing Blvd., Union City, CA 94587

 SIZES/RENT:
 32165 Union Landing Blvd.,
 1,778+/- sf
 \$4.50 psf, NNN

 32175 Union Landing Blvd.,
 5,600+/- sf
 \$4.50 psf, NNN

Keegan & Coppin KEE