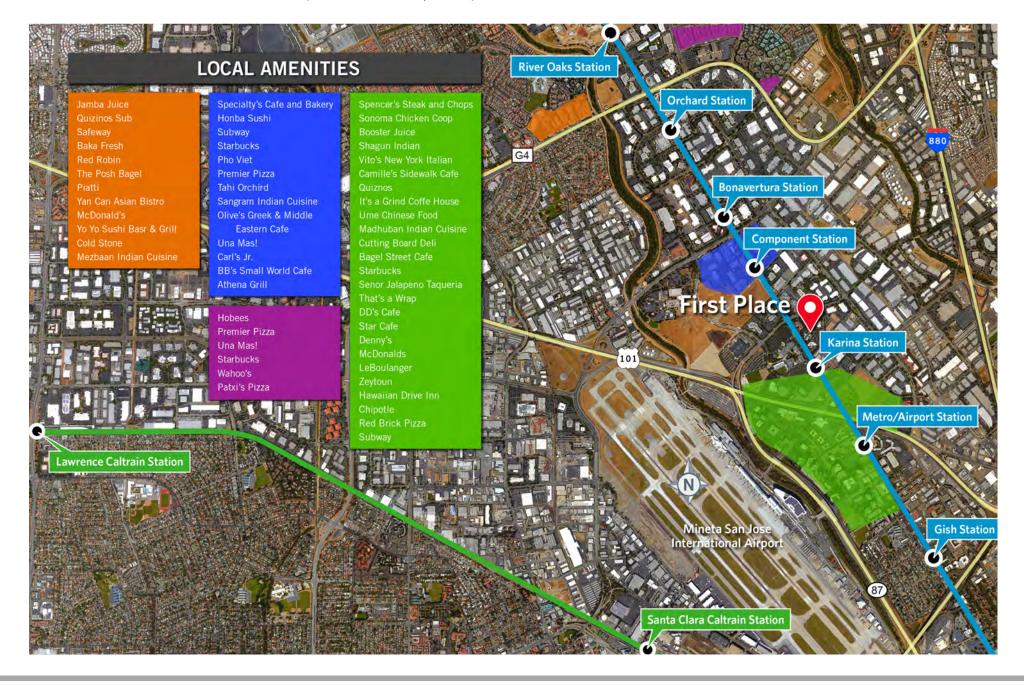

#### **AERIAL**

#### LOCATION:

First Place is located on the east side of North First Street, North of Brokaw and south of Charcot Avenue, approximately 1 mile east of Highway 101.

First Place is centrally located with easy access to Highways 101, 880 and 87.