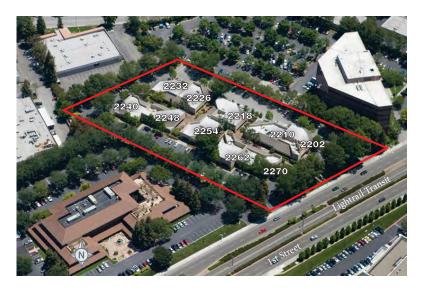

#### **AERIAL**

#### LOCATION:

First Place is located on the east side of North First Street, North of Brokaw and south of Charcot Avenue, approximately 1 mile east of Highway 101.

First Place is centrally located with easy access to Highways 101, 880 and 87.