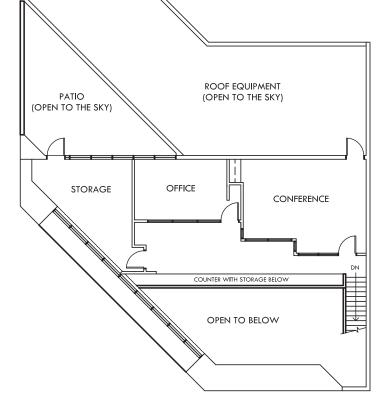

### **FLOOR PLAN**

±5,959 SF - Available Now

**FIRST FLOOR** 

**SECOND FLOOR** 

2270 N. First Street, San Jose | ±4,509 SF

### **FLOOR PLAN**

±4,509 SF - Available Now

2262-2270 N. First Street, San Jose | ±10,468 SF