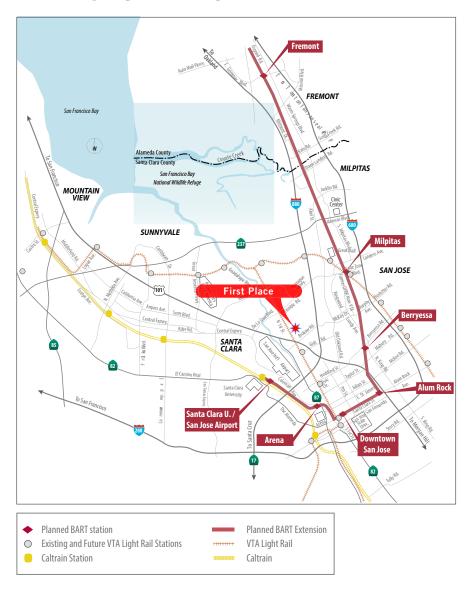

#### LOCATION:

First Place is located on the east side of North First Street, North of Brokaw and south of Charcot Avenue, approximately 1 mile east of Highway 101.

First Place is centrally located with easy access to Highways 101, 880 and 87.

#### **TRANSPORTATION**

2262-2270 N. First Street, San Jose | ±10,468 SF