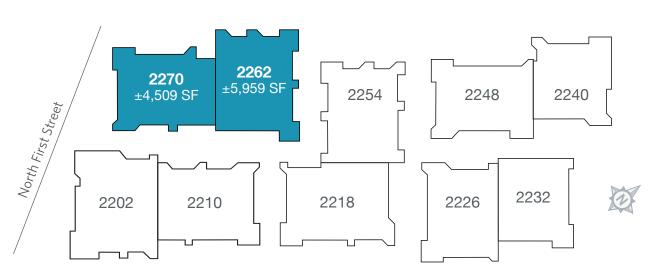

2262 N. First Street: ±5,959 SF 2270 N. First Street: ±4,509 SF

(Can Be Combined for ±10,468 SF)

2262 N. First Street, San Jose | ±5,959 SF

### **FLOOR PLAN**

±5,959 SF - Available Now

**FIRST FLOOR** 

**SECOND FLOOR** 

2270 N. First Street, San Jose | ±4,509 SF

### **FLOOR PLAN**

±4,509 SF - Available Now

2262-2270 N. First Street, San Jose | ±10,468 SF