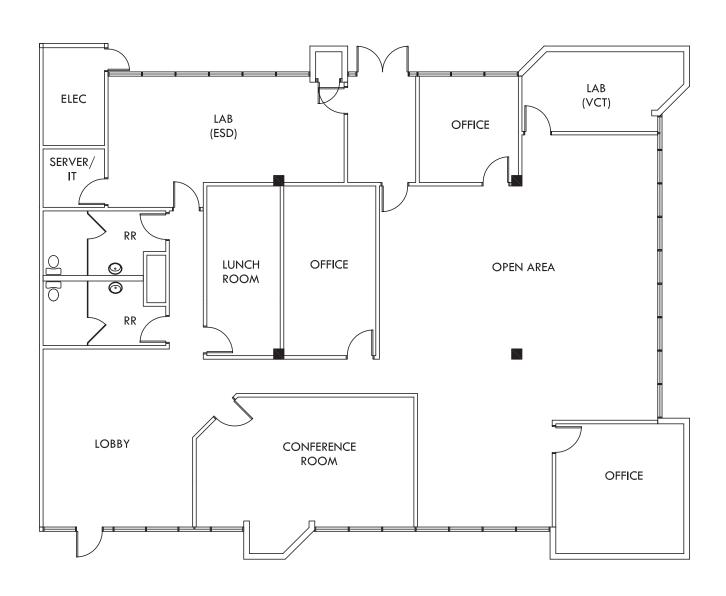

### **FLOOR PLAN**

±4,509 SF - Available Now

2262-2270 N. First Street, San Jose | ±10,468 SF

### FLOOR PLAN ±10,468 SF - Available Now

2262 N. First Street First Floor

2262-2270 N. First Street, San Jose | ±10,468 SF