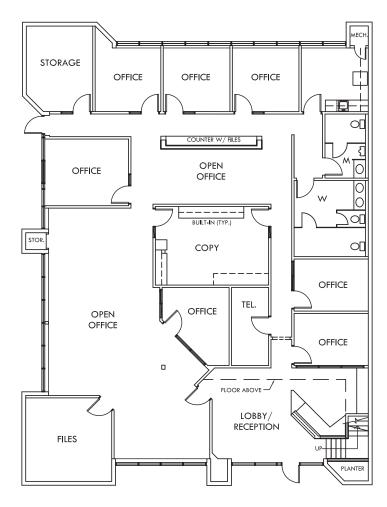

### **FLOOR PLAN**

±5,959 SF - Available Now

**FIRST FLOOR** 

**SECOND FLOOR** 

2270 N. First Street, San Jose | ±4,509 SF

2262 N. First Street, San Jose | ±5,959 SF