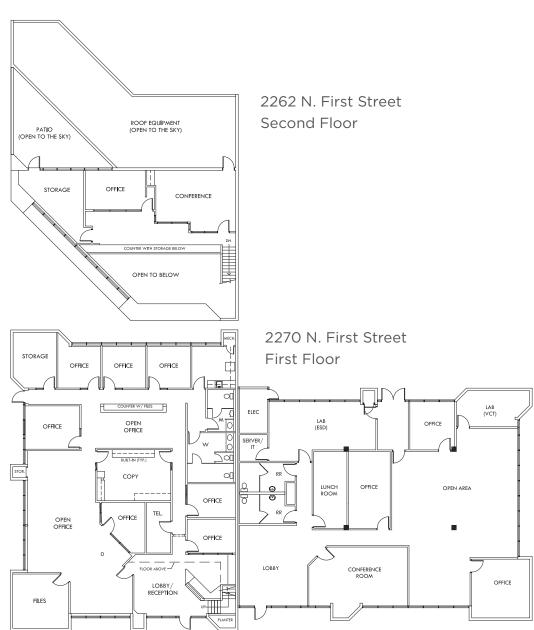

### **FLOOR PLAN**

±5,959 SF - Available Now

**FIRST FLOOR** 

**SECOND FLOOR** 

2270 N. First Street, San Jose | ±4,509 SF

### **FLOOR PLAN**

±4,509 SF - Available Now

2262-2270 N. First Street, San Jose | ±10,468 SF

### FLOOR PLAN ±10,468 SF - Available Now

2262 N. First Street First Floor

2262-2270 N. First Street, San Jose | ±10,468 SF