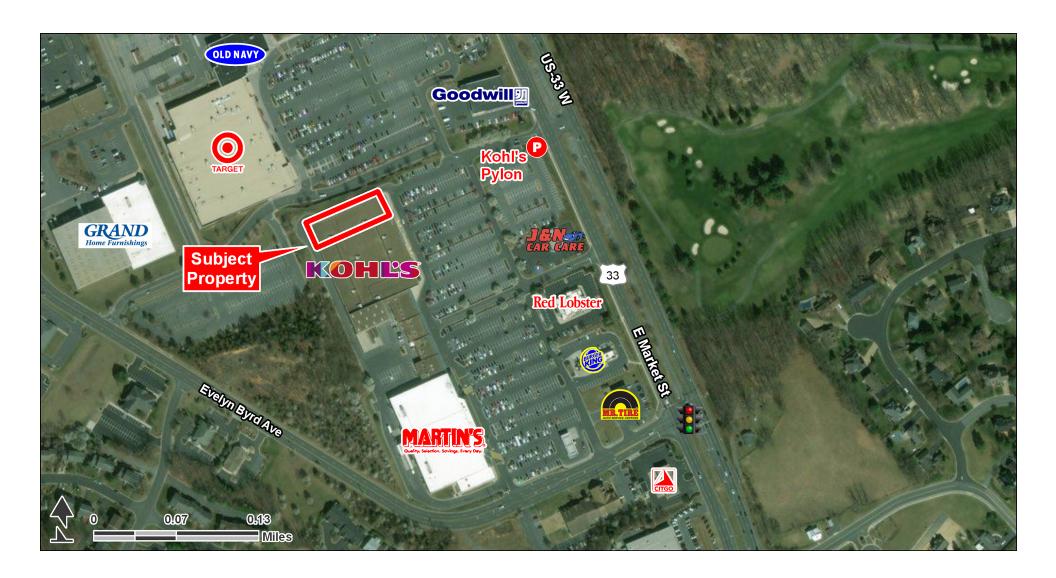

Harrisonburg, VA 22801 | 2035 E Market Street | E Market St & Evelyn Byrd Ave | #0736

- 23,900 SF of Jr. Anchor space available next to Kohl's
- · Located along dominant regional retail corridor of Harrisonburg along highly traveled East Market Street/Route 33
- Center benefits from multiple points of ingress and egress
- Walking distance to James Madison University with 20,836 students and one mile to Interstate 81

| TRAFFIC COUNTS  |             |
|-----------------|-------------|
| E Market Street | 26,000 AADT |
| I-81            | 58,000 AADT |

**AVAILABLE SF:** 23,900 SF

FRONTAGE: APPROX 97' 2"

**ZONING:** 

**GENERAL BUSINESS** 