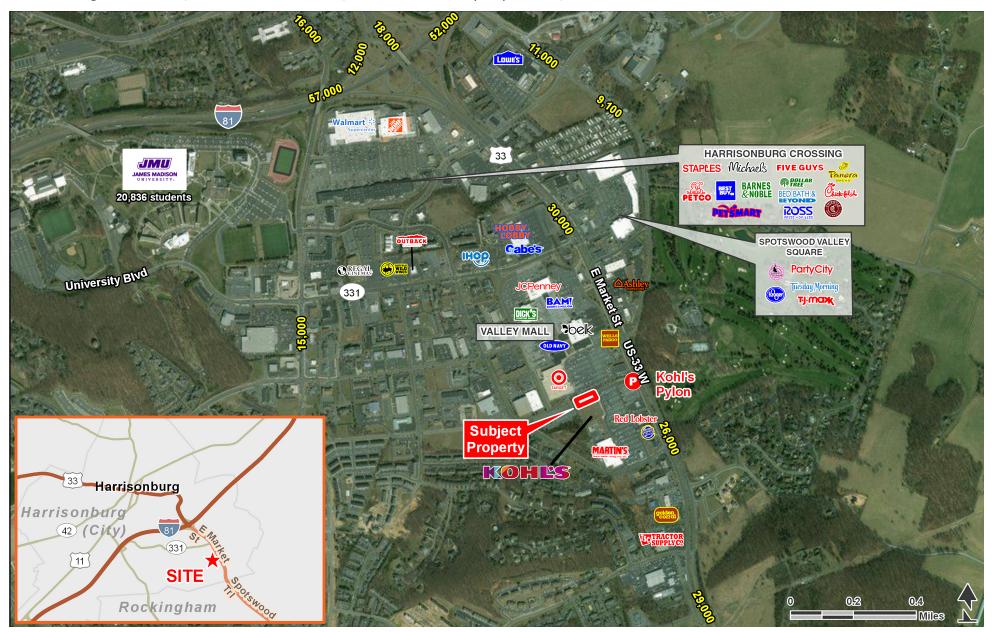

Harrisonburg, VA 22801 | 2035 E Market Street | E Market St & Evelyn Byrd Ave | #0736

- 23,900 SF of Jr. Anchor space available next to Kohl's
- · Located along dominant regional retail corridor of Harrisonburg along highly traveled East Market Street/Route 33
- Center benefits from multiple points of ingress and egress
- Walking distance to James Madison University with 20,836 students and one mile to Interstate 81

| TRAFFIC COUNTS  |             |
|-----------------|-------------|
| E Market Street | 26,000 AADT |
| I-81            | 58,000 AADT |

**AVAILABLE SF:** 23,900 SF

FRONTAGE: APPROX 97' 2"

**ZONING:** 

**GENERAL BUSINESS** 