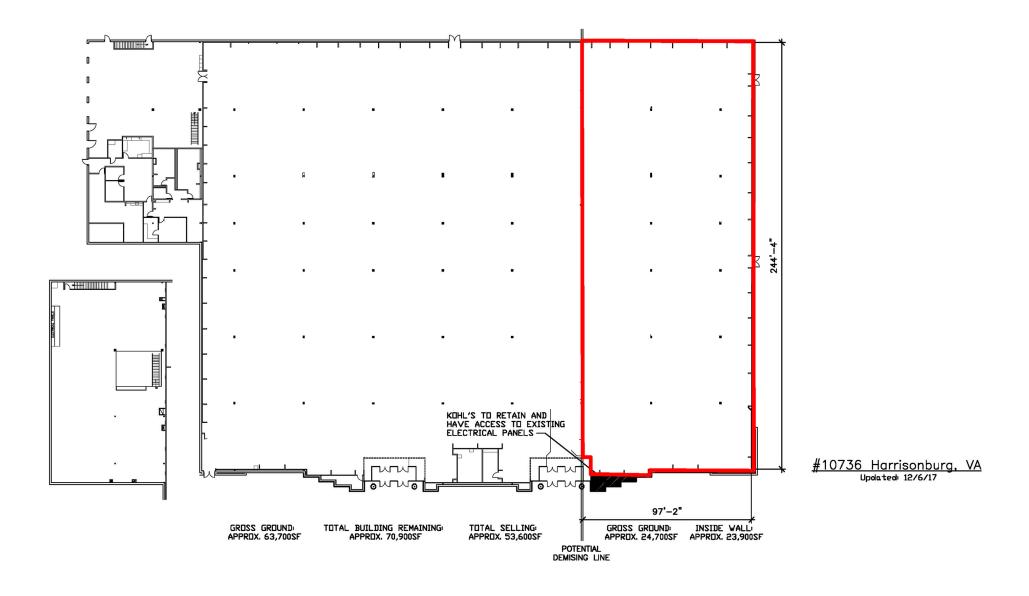

| TRAFFIC COUNTS  |             |
|-----------------|-------------|
| E Market Street | 26,000 AADT |
| I-81            | 58,000 AADT |

**AVAILABLE SF:** 23,900 SF

FRONTAGE: APPROX 97' 2"

**ZONING:** 

**GENERAL BUSINESS** 