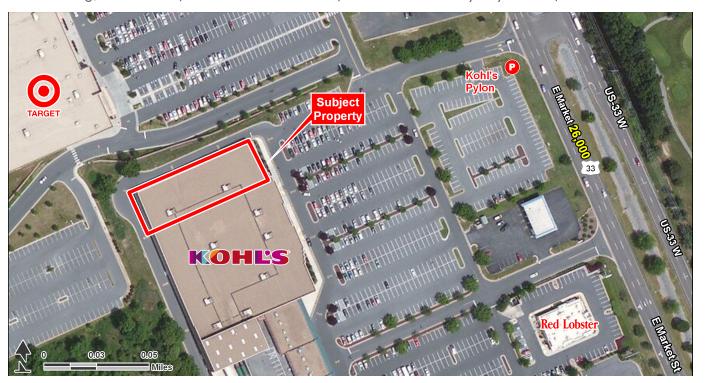

Harrisonburg, VA 22801 | 2035 E Market Street | E Market St & Evelyn Byrd Ave | #0736

- 23,900 SF of Jr. Anchor space available next to Kohl's
- · Located along dominant regional retail corridor of Harrisonburg along highly traveled East Market Street/Route 33
- Center benefits from multiple points of ingress and egress
- Walking distance to James Madison University with 20,836 students and one mile to Interstate 81

| TRAFFIC COUNTS  |             |
|-----------------|-------------|
| E Market Street | 26,000 AADT |
| I-81            | 58,000 AADT |

**AVAILABLE SF:** 23,900 SF

FRONTAGE: APPROX 97' 2"

**ZONING:** 

**GENERAL BUSINESS** 