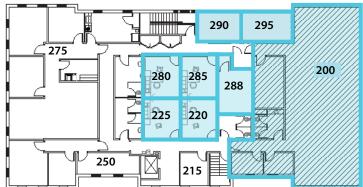

## 547 North Mt. Juliet Road

Mt. Juliet, Tennessee

1st Floor

Suite 150 3,298 sf Available

2nd Floor

Suite 200 2,704 sf Available

Suite 220-295 month to month executive suite rental

For further information or to schedule a tour, please contact: