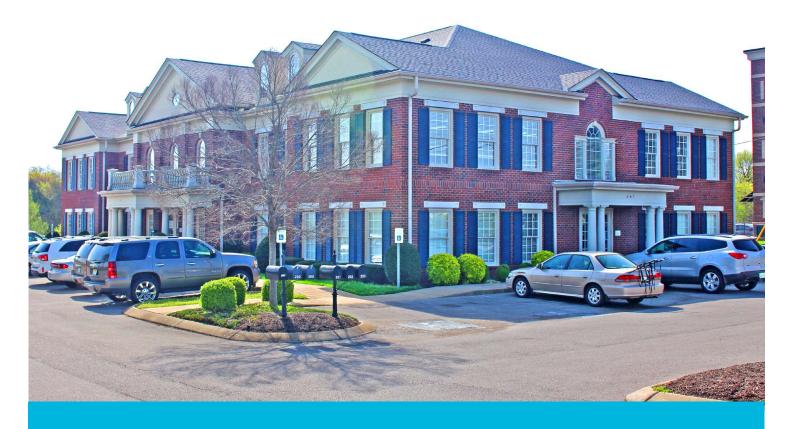

# 547 North Mt. Juliet Road

Mt. Juliet, Tennessee 37122

Office Space for Lease | 213 - 4,316 sf Available

### **Property Overview**

- Office space available: 3,298 sf on 1st floor and 213 4,316 sf on 2nd floor
- Less than 1/2 mile from the I-40 Providence exit
- Close to restaurants, shopping and several banks
- Across the street from Lowe's, Walmart and other retail
- Individual offices available on month to month lease