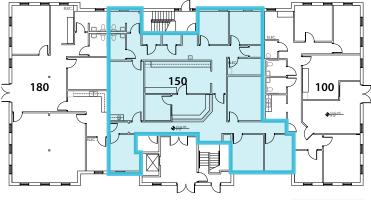

## 547 North Mt. Juliet Road

Mt. Juliet, Tennessee

1st Floor

Suite 150 3,298 sf Available

2nd Floor

Suite 200 2,704 sf Available

Suite 220-295 month to month executive suite rental

For further information or to schedule a tour, please contact: