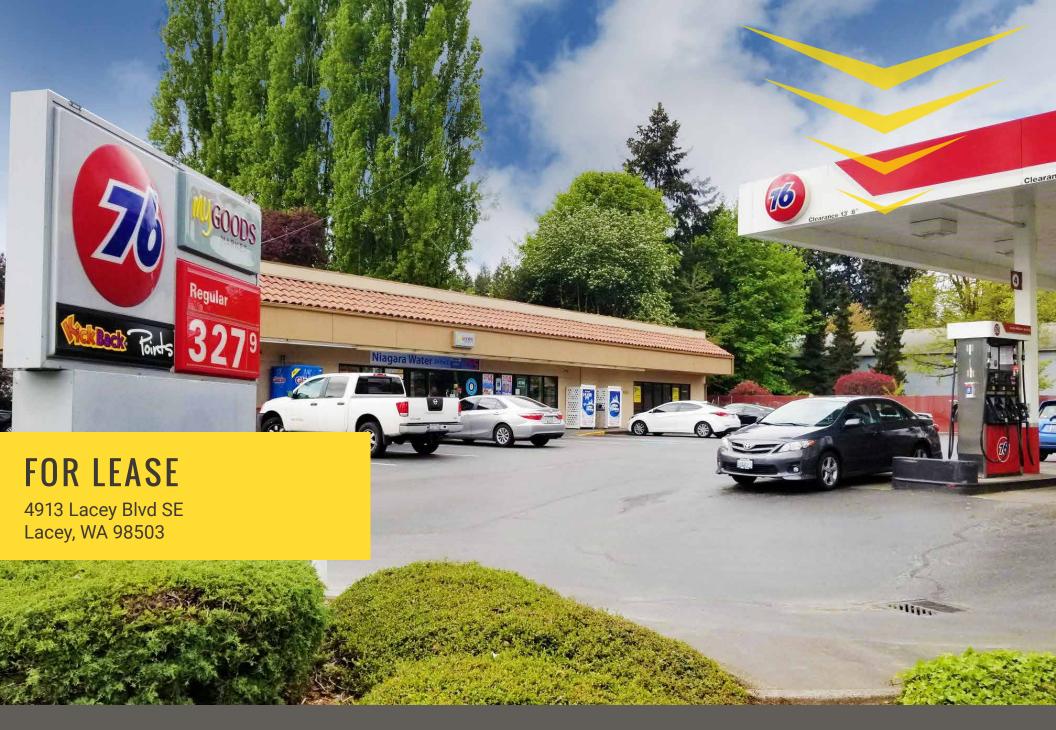

4913 LACEY BLVD SE

Patric Grissom | Jameson Sullivan

4913 LACEY BLVD is a 1,200 square foot former nail salon located on a busy lighted intersection. Co-tenants in this property include 76 Gas and MyGoods convenience store giving this location high visibility to not only the patrons of the gas station but also the 18,000 cars that pass through the intersection daily. Additionally, St. Martin's University with over 1,800 students is located just ½ mile from this location.