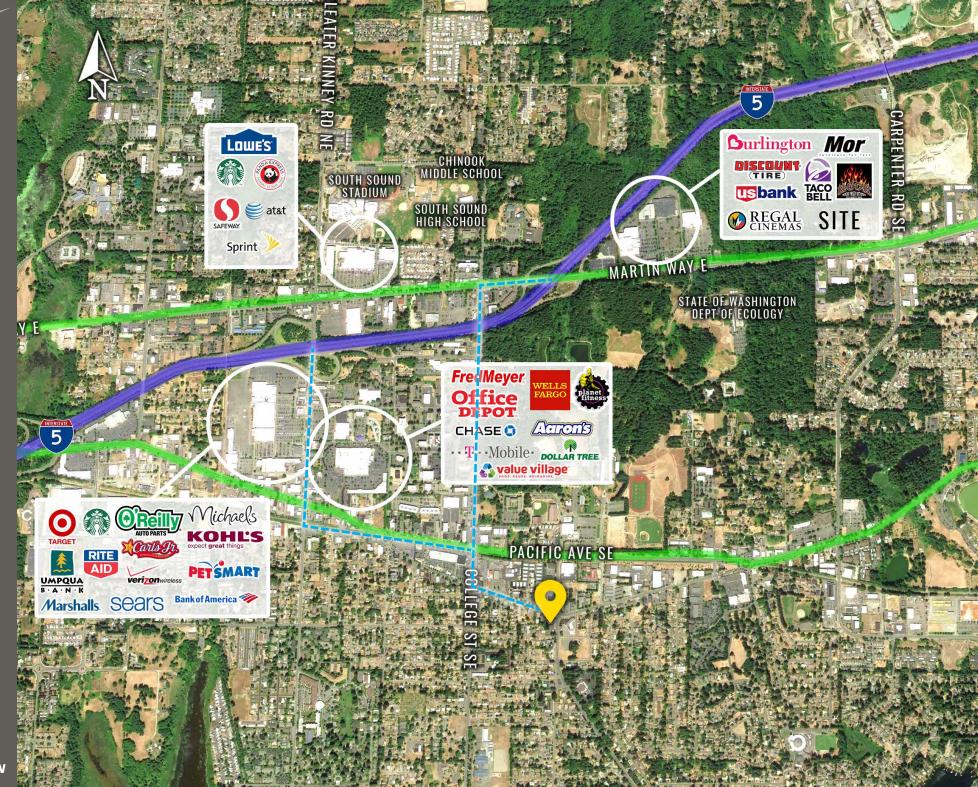

mile from this location.

## **NEARBY TENANTS**













## 4913 LACEY BLVD:

## 1,200 SF \$1,200/MONTH MODIFIED GROSS LEASE

Tenant responsible for utilities







|              |            |                   | 100100             |
|--------------|------------|-------------------|--------------------|
|              | Population | Average HH Income | Daytime Population |
| Regis - 2020 |            |                   |                    |
| Mile 1       | 12,461     | \$69,016          | 14,479             |
| Mile 3       | 78,030     | \$88,438          | 57,643             |
| Mile 5       | 150,985    | \$91,943          | 121,182            |











1.5 miles from 2 access points along I-5



High volume co-tenant



18,000 CPD Lacey Blvd.



19,000 CPD Ruddell Rd SE







flourished. Six times over the last eight years, quarterly employment growth has

ranked within the top 15% of the 325 largest US metropolitan counties.