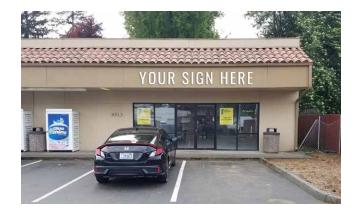

4913 LACEY BLVD SE

Patric Grissom | Jameson Sullivan

4913 LACEY BLVD is a 1,200 square foot former nail salon located on a busy lighted intersection. Co-tenants in this property include 76 Gas and MyGoods convenience store giving this location high visibility to not only the patrons of the gas station but also the 18,000 cars that pass through the intersection daily. Additionally, St. Martin's University with over 1,800 students is located just ½ mile from this location.

## 1,200 SF \$1,200/MONTH MODIFIED GROSS LEASE

Tenant responsible for utilities

|              |            |                   | 100100             |
|--------------|------------|-------------------|--------------------|
|              | Population | Average HH Income | Daytime Population |
| Regis - 2020 |            |                   |                    |
| Mile 1       | 12,461     | \$69,016          | 14,479             |
| Mile 3       | 78,030     | \$88,438          | 57,643             |
| Mile 5       | 150,985    | \$91,943          | 121,182            |