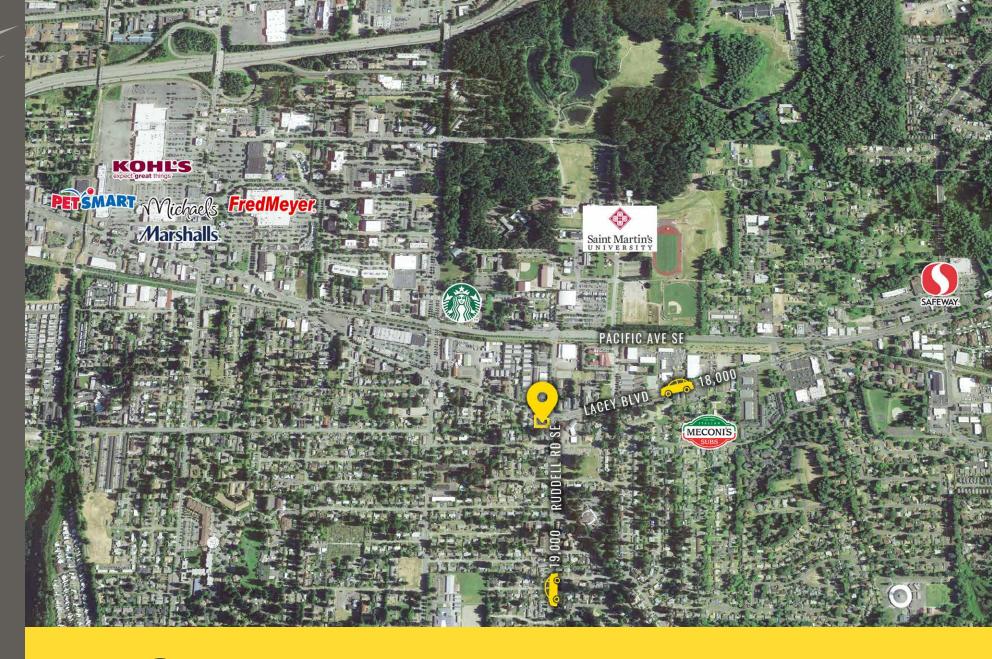

## **NEARBY TENANTS**

1.5 miles from 2 access points along I-5

High volume co-tenant

18,000 CPD Lacey Blvd.

19,000 CPD Ruddell Rd SE

flourished. Six times over the last eight years, quarterly employment growth has

ranked within the top 15% of the 325 largest US metropolitan counties.