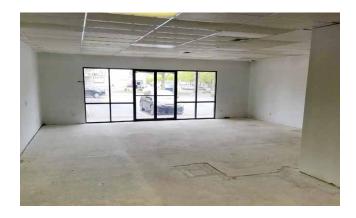

4913 LACEY BLVD SE

Patric Grissom | Jameson Sullivan

4913 LACEY BLVD is a 1,200 square foot former nail salon located on a busy lighted intersection. Co-tenants in this property include 76 Gas and MyGoods convenience store giving this location high visibility to not only the patrons of the gas station but also the 18,000 cars that pass through the intersection daily. Additionally, St. Martin's University with over 1,800 students is located just ½ mile from this location.

## 1,200 SF \$1,200/MONTH MODIFIED GROSS LEASE

Tenant responsible for utilities

|              |            |                   | 100100             |
|--------------|------------|-------------------|--------------------|
|              | Population | Average HH Income | Daytime Population |
| Regis - 2020 |            |                   |                    |
| Mile 1       | 12,461     | \$69,016          | 14,479             |
| Mile 3       | 78,030     | \$88,438          | 57,643             |
| Mile 5       | 150,985    | \$91,943          | 121,182            |