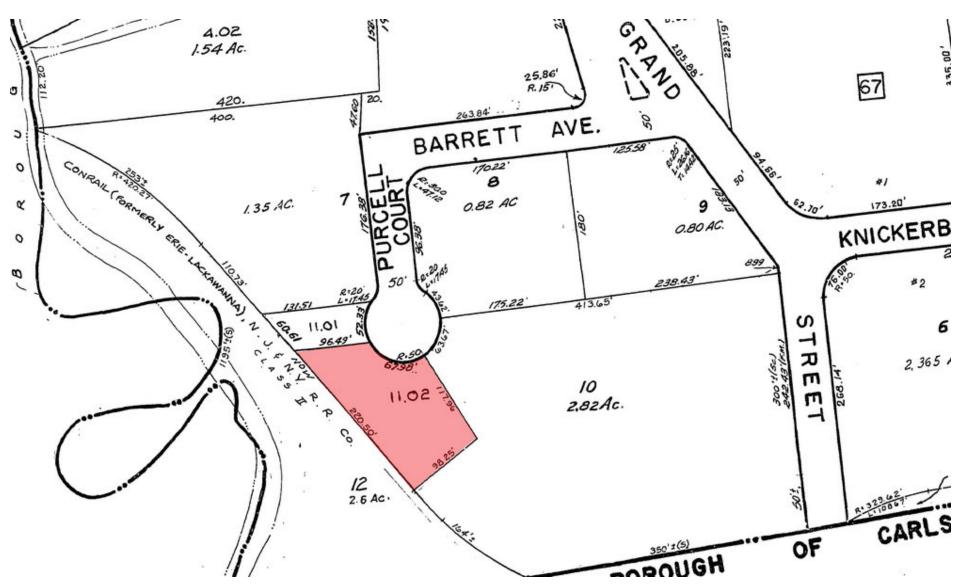

#### **PROPERTY HIGHLIGHTS**

- Building Size: ±6,300 SF Garage Facility (105' x 60') and ±700 SF Office Space
- Ceiling Height: 20'
- Lot Size: 0.46 AC (Block 70, Lot 11.02)
- Bay Size: ±100' x 30' Each
- Power: 600 Amps, 440 Volts, 3-Phase
- Heat: Gas Fired Suspended Blowers
- Lavatories: Men's and Women's With Shower
- Loading: 2 Grade-Level Doors (12' x 14')
- Year Built: 1966
- Rail: Adiacent
- Construction: Block & Steel
- Taxes: \$15,473.27 (2018)
- Zoning: Light Industrial B