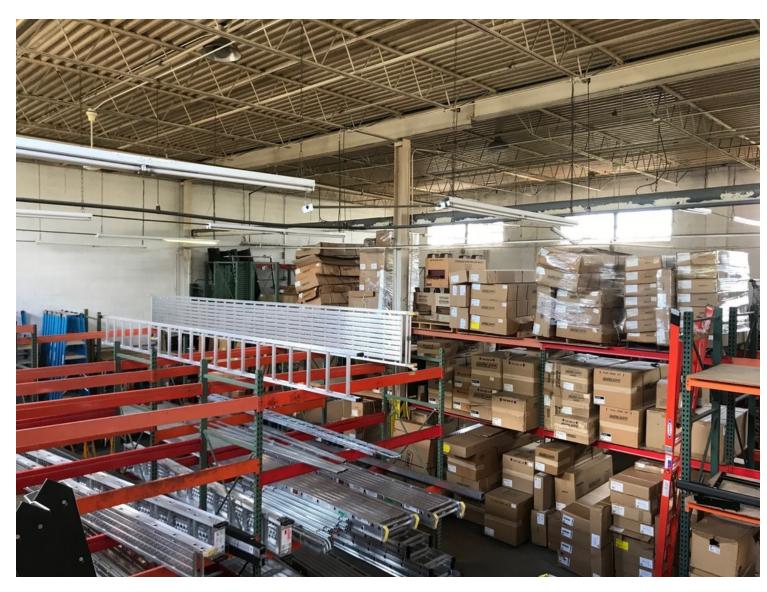

#### **PROPERTY HIGHLIGHTS**

- Building Size: ±6,300 SF Garage Facility (105' x 60') and ±700 SF Office Space
- Ceiling Height: 20'
- Lot Size: 0.46 AC (Block 70, Lot 11.02)
- Bay Size: ±100' x 30' Each
- Power: 600 Amps, 440 Volts, 3-Phase
- Heat: Gas Fired Suspended Blowers
- Lavatories: Men's and Women's With Shower
- Loading: 2 Grade-Level Doors (12' x 14')
- Year Built: 1966
- Rail: Adiacent
- Construction: Block & Steel
- Taxes: \$15,473.27 (2018)
- Zoning: Light Industrial B