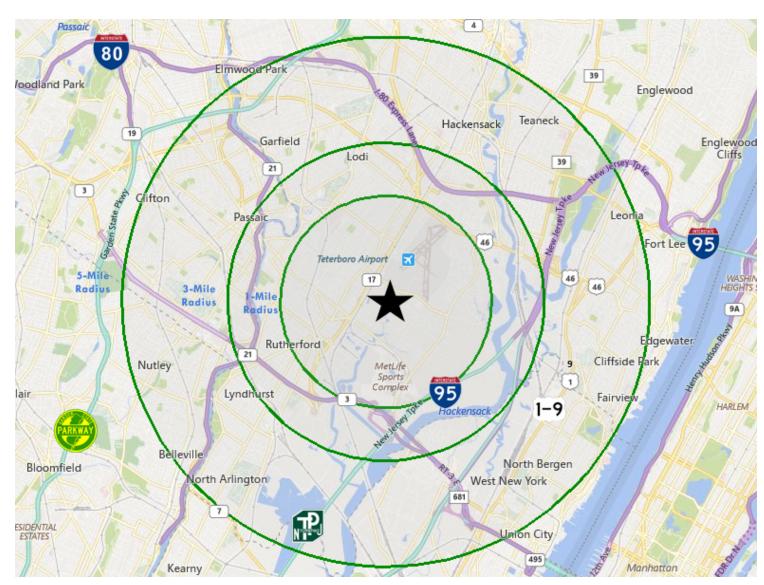

#### **LOCATION DESCRIPTION**

Nearby Teterboro Airport Close Proximity to NJ Turnpike, Routes 3, 17, 46 and I-80

President jmcrimmins@blauberg.com 973.379.6644 x122 MICHAEL F. SCHIPPER

Director mschipper@blauberg.com 973.379.6644 x 146

Moonachie, NJ 07074 - ±7,000 SF Industrial Opportunity

| Radius                            | 1 Mile    | 3 Mile   | 5 Mile   |
|-----------------------------------|-----------|----------|----------|
| Population:                       |           |          |          |
| 2024 Projection                   | 13,175    | 165,616  | 683,509  |
| 2019 Estimate                     | 12,676    | 162,196  | 668,154  |
| 2010 Census                       | 10,886    | 154,218  | 631,347  |
| Growth 2019-2024                  | 3.94%     | 2.11%    | 2.30%    |
| Growth 2010-2019                  | 16.44%    | 5.17%    | 5.83%    |
| 2019 Population Hispanic Origin   | 3,088     | 54,595   | 301,435  |
| 2019 Population by Race:          |           |          |          |
| White                             | 10,218    | 123,879  | 501,909  |
| Black                             | 553       | 12,704   | 58,320   |
| Am. Indian & Alaskan              | 59        | 1,427    | 7,924    |
| Asian                             | 1,594     | 19,636   | 80,757   |
| Hawaiian & Pacific Island         | 13        | 226      | 1,240    |
| Other                             | 240       | 4,323    | 18,004   |
| U.S. Armed Forces:                | 4         | 34       | 218      |
| Households:                       |           |          |          |
| 2024 Projection                   | 5,398     | 62,331   | 248,256  |
| 2019 Estimate                     | 5,196     | 61,068   | 242,746  |
| 2010 Census                       | 4,472     | 58,252   | 229,881  |
| Growth 2019 - 2024                | 3.89%     | 2.07%    | 2.27%    |
| Growth 2010 - 2019                | 16.19%    | 4.83%    | 5.60%    |
| Owner Occupied                    | 2,826     | 28,878   | 109,232  |
| Renter Occupied                   | 2,370     | 32,190   | 133,514  |
| 2019 Avg Household Income         | \$101,209 | \$93,290 | \$88,684 |
| 2019 Med Household Income         | \$84,585  | \$71,009 | \$67,503 |
| 2019 Households by Household Inc: |           |          |          |
| <\$25,000                         | 806       | 11,152   | 47,535   |
| \$25,000 - \$50,000               | 948       | 11,315   | 46,088   |
| \$50,000 - \$75,000               | 548       | 9,431    | 38,519   |
| \$75,000 - \$100,000              | 772       | 8,244    | 32,623   |
| \$100,000 - \$125,000             | 590       | 6,047    | 24,586   |
| \$125,000 - \$150,000             | 459       | 4,249    | 15,610   |
| \$150,000 - \$200,000             | 603       | 5,472    | 20,033   |
| \$200,000+                        | 470       | 5,159    | 17,753   |