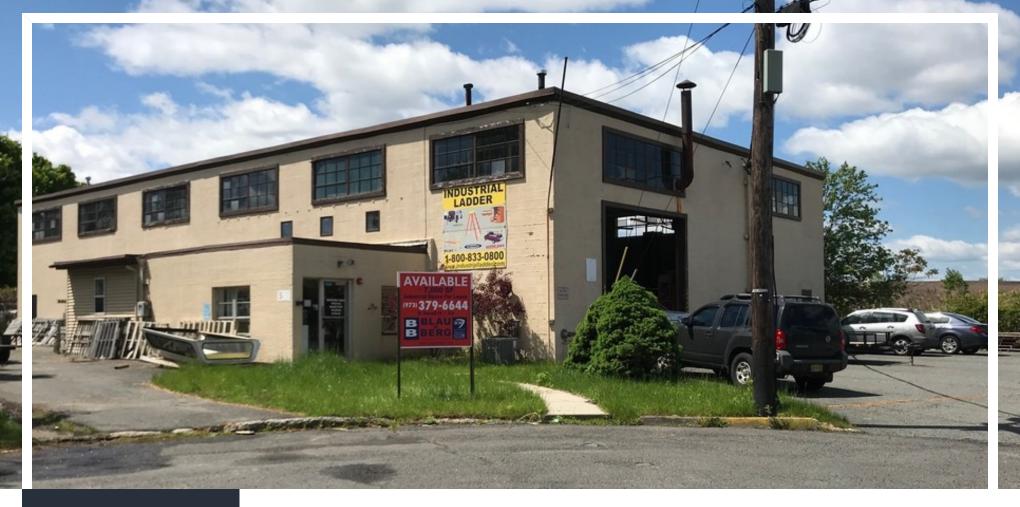

#### PROPERTY DESCRIPTION

±7000 SF Industrial Opportunity

#### **PROPERTY HIGHLIGHTS**

- Building Size: ±6,300 SF Garage Facility (105' x 60') and ±700 SF Office Space
- Ceiling Height: 20'
- Lot Size: 0.46 AC (Block 70, Lot 11.02)
- Bay Size: ±100' x 30' Each
- Power: 600 Amps, 440 Volts, 3-Phase
- Heat: Gas Fired Suspended Blowers
- Lavatories: Men's and Women's With Shower
- Loading: 2 Grade-Level Doors (12' x 14')
- Year Built: 1966
- Rail: Adiacent
- Construction: Block & Steel
- Taxes: \$15,473.27 (2018)
- Zoning: Light Industrial B