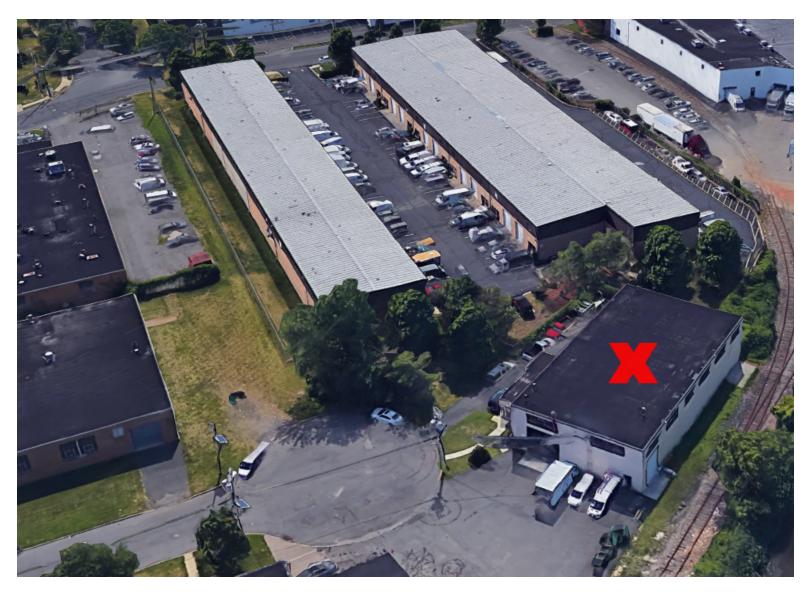

#### PROPERTY DESCRIPTION

±7000 SF Industrial Opportunity

#### **PROPERTY HIGHLIGHTS**

- Building Size: ±6,300 SF Garage Facility (105' x 60') and ±700 SF Office Space
- Ceiling Height: 20'
- Lot Size: 0.46 AC (Block 70, Lot 11.02)
- Bay Size: ±100' x 30' Each
- Power: 600 Amps, 440 Volts, 3-Phase
- Heat: Gas Fired Suspended Blowers
- Lavatories: Men's and Women's With Shower
- Loading: 2 Grade-Level Doors (12' x 14')
- Year Built: 1966
- Rail: Adiacent
- Construction: Block & Steel
- Taxes: \$15,473.27 (2018)
- Zoning: Light Industrial B