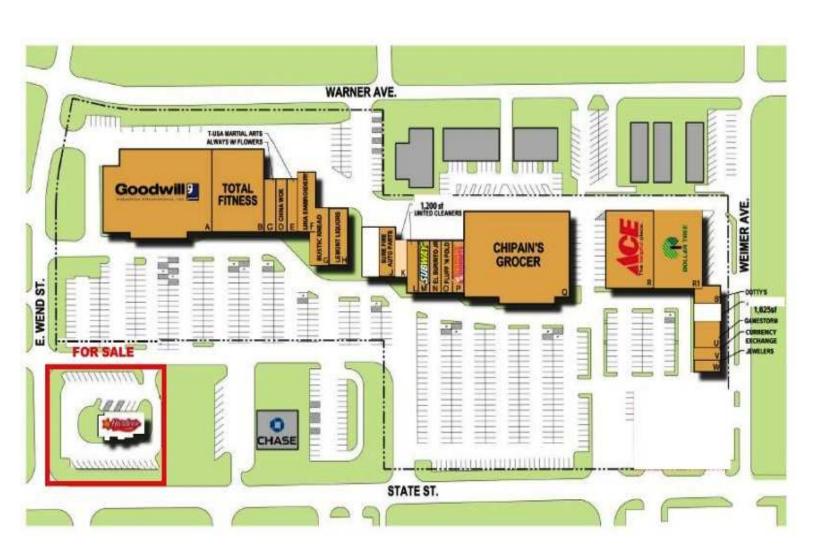

### PROPERTY OVERVIEW

Former Hardee's Drive-thru Fast Food Restaurant on a highly visible out parcel of the **Lemont Plaza**, a vibrant 116,887 sf grocery store anchored neighborhood shopping center located at the high traffic intersection of State Street (Lemont Road) and 127th, in one of the fastest growing communities in Chicago's Southwest suburbs.

Anchored by quality retailers such as Ace Hardware, Goodwill, Dollar Tree, Total Fitness, Subway, Dunkin Donuts and adjacent McDonalds.

**Lemont Plaza** is the premier local shopping destination for the town with upper middle income shoppers.

### **DETAILS**

TYPE: Retail Fast Food

CENTER: Lemont Plaza (Out-lot)

**BLD SF**: 3,960 SF **LAND AREA**: 0.80 ac

PARKING: 35 Surface Spaces

FRONTAGE: 234' State St / 190' Wend St

DRIVE-THRU: 1

**BUILT:** 2000