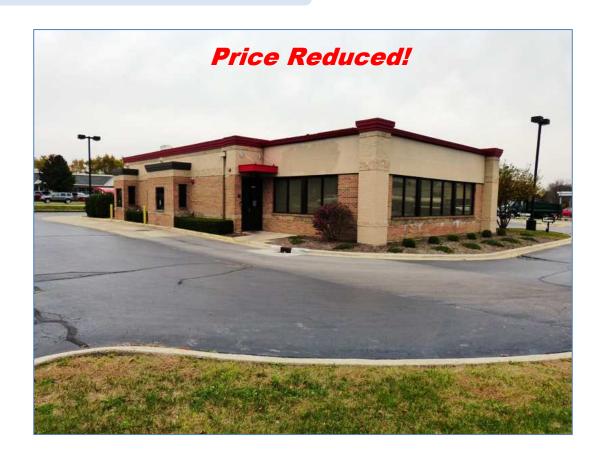

**FOR SALE** 

1150 State St | Lemont, IL 60439

### PROPERTY OVERVIEW

Former Hardee's Drive-thru Fast Food Restaurant on a highly visible out parcel of the **Lemont Plaza**, a vibrant 116,887 sf grocery store anchored neighborhood shopping center located at the high traffic intersection of State Street (Lemont Road) and 127th, in one of the fastest growing communities in Chicago's Southwest suburbs.

**TAXES:** \$17,892

SALES PRICE: \$750,000 (Reduced!)