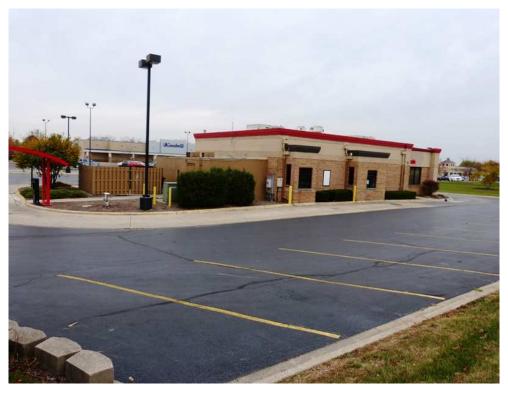

### PROPERTY OVERVIEW

Former Hardee's Drive-thru Fast Food Restaurant on a highly visible out parcel of the **Lemont Plaza**, a vibrant 116,887 sf grocery store anchored neighborhood shopping center located at the high traffic intersection of State Street (Lemont Road) and 127th, in one of the fastest growing communities in Chicago's Southwest suburbs.

### **DETAILS**

TYPE: Retail Fast Food

CENTER: Lemont Plaza (Out-lot)

**BLD SF**: 3,960 SF **LAND AREA**: 0.80 ac

PARKING: 35 Surface Spaces

FRONTAGE: 234' State St / 190' Wend St

DRIVE-THRU: 1

**BUILT:** 2000