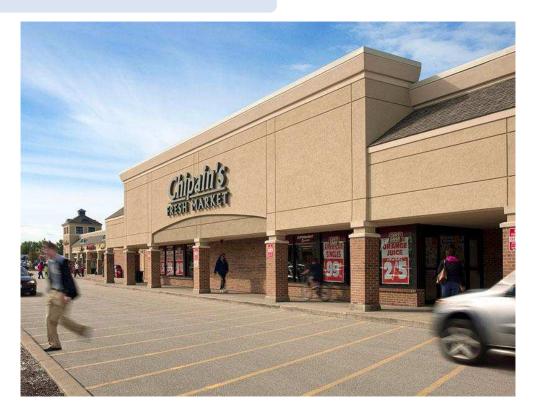

### PROPERTY OVERVIEW

Former Hardee's Drive-thru Fast Food Restaurant on a highly visible out parcel of the **Lemont Plaza**, a vibrant 116,887 sf grocery store anchored neighborhood shopping center located at the high traffic intersection of State Street (Lemont Road) and 127th, in one of the fastest growing communities in Chicago's Southwest suburbs.

Anchored by quality retailers such as Ace Hardware, Goodwill, Dollar Tree, Total Fitness, Subway, Dunkin Donuts and adjacent McDonalds.

**Lemont Plaza** is the premier local shopping destination for the town with upper middle income shoppers.