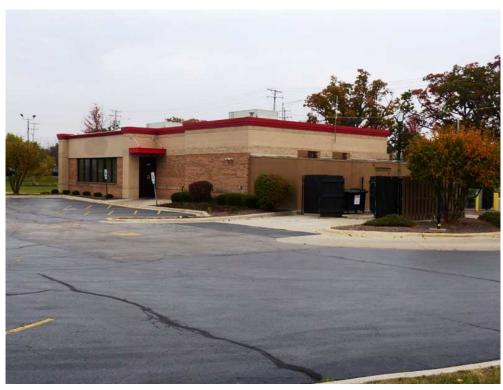

### PROPERTY OVERVIEW

Former Hardee's Drive-thru Fast Food Restaurant on a highly visible out parcel of the **Lemont Plaza**, a vibrant 116,887 sf grocery store anchored neighborhood shopping center located at the high traffic intersection of State Street (Lemont Road) and 127th, in one of the fastest growing communities in Chicago's Southwest suburbs.

### **DETAILS**

TYPE: Retail Fast Food

CENTER: Lemont Plaza (Out-lot)

**BLD SF**: 3,960 SF **LAND AREA**: 0.80 ac

PARKING: 35 Surface Spaces

FRONTAGE: 234' State St / 190' Wend St

DRIVE-THRU: 1

**BUILT:** 2000