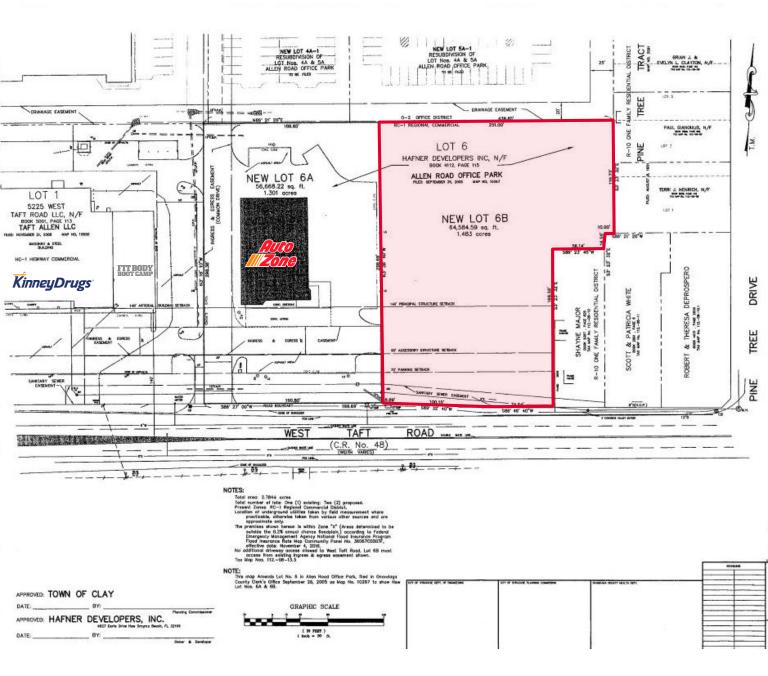

## 1.43± Acre Development Site

## **Property Highlights**

- · Excellent location on heavily traveled road
- · Excellent traffic counts and demographics
- · Sewer, water, gas and electric at the site
- · Over 180' of frontage on Taft Road
- · Perfect for retail, car wash, or professional office building
- · Zoned RC-1 (Regional Commercial) the most liberal zoning in the Town of Clay
- Great neighbors AutoZone, Kinney Drugs, Hafner's Restaurant, M&T Bank
- · Surrounded by a lot of rooftops!
- Located a half mile east of North Medical Center
- · Conveniently situated between Route 11 and Wegmans on Taft Road