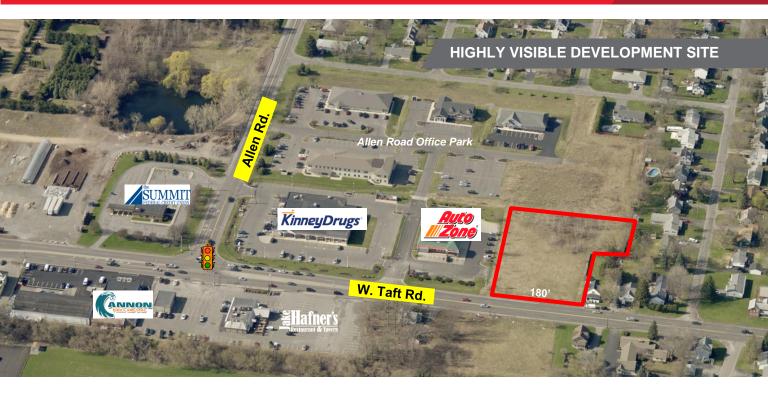

## 1.43± Acre Development Site

## **Property Highlights**

- · Excellent location on heavily traveled road
- · Excellent traffic counts and demographics
- · Sewer, water, gas and electric at the site
- · Over 180' of frontage on Taft Road
- · Perfect for retail, car wash, or professional office building
- · Zoned RC-1 (Regional Commercial) the most liberal zoning in the Town of Clay
- Great neighbors AutoZone, Kinney Drugs, Hafner's Restaurant, M&T Bank
- · Surrounded by a lot of rooftops!
- Located a half mile east of North Medical Center
- · Conveniently situated between Route 11 and Wegmans on Taft Road

| Traffic Counts       |             |
|----------------------|-------------|
| West Taft Road       | 26,541 AADT |
| Allen Road           | 5,989 AADT  |
| Source: NYS DOT 2014 |             |

5786 Widewaters Pkwy, P.O. Box 3 Syracuse, New York 13214 phone: +1 315 445 1030 pyramidbrokerage.com