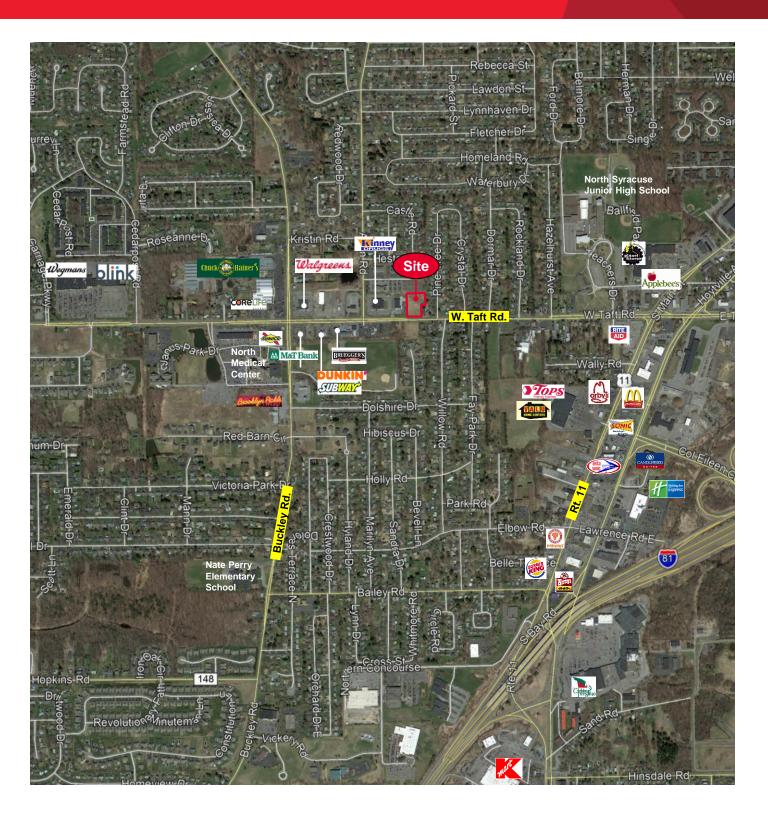

## **Property Highlights**

- · Excellent location on heavily traveled road
- · Excellent traffic counts and demographics
- · Sewer, water, gas and electric at the site
- · Over 180' of frontage on Taft Road
- · Perfect for retail, car wash, or professional office building
- · Zoned RC-1 (Regional Commercial) the most liberal zoning in the Town of Clay
- Great neighbors AutoZone, Kinney Drugs, Hafner's Restaurant, M&T Bank
- · Surrounded by a lot of rooftops!
- Located a half mile east of North Medical Center
- · Conveniently situated between Route 11 and Wegmans on Taft Road